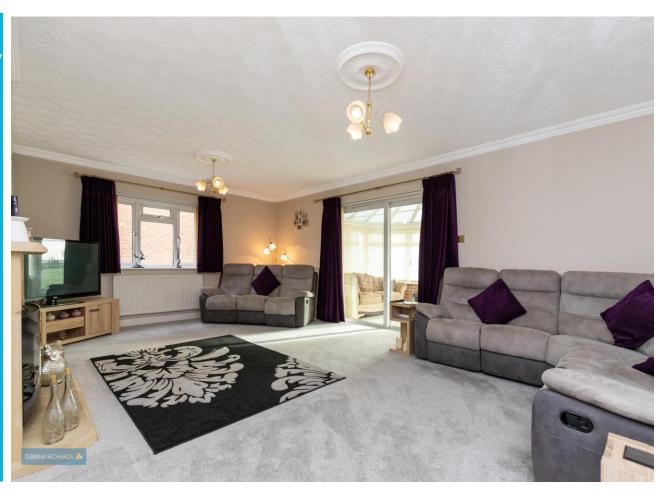

## ACCOMMODATION

| Reception Hall                | 26' 6'' x 14' 3'' (8.07m x 4.34m) (maximum) Open turning staircase to first floor galleried landing. Doors to cloakroom, double opening doors to sitting room, kitchen, dining room and study.                                                                                                                                                                                                                                                                                                                                                                                                                                                                                 |
|-------------------------------|--------------------------------------------------------------------------------------------------------------------------------------------------------------------------------------------------------------------------------------------------------------------------------------------------------------------------------------------------------------------------------------------------------------------------------------------------------------------------------------------------------------------------------------------------------------------------------------------------------------------------------------------------------------------------------|
|                               | Storage cupboard.                                                                                                                                                                                                                                                                                                                                                                                                                                                                                                                                                                                                                                                              |
| WC                            | 7' 3" x 3' 10" (2.21m x 1.17m) Side aspect obscure window. White two piece suite.                                                                                                                                                                                                                                                                                                                                                                                                                                                                                                                                                                                              |
| Sitting Room                  | 21' 8" x 15' 3" (6.60m x 4.64m) Side aspect window. Sliding doors to conservatory. Open fireplace with stone surround with inset electric fire.                                                                                                                                                                                                                                                                                                                                                                                                                                                                                                                                |
| Study                         | 10' 9'' x 9' 9'' (3.27m x 2.97m) Front aspect window.                                                                                                                                                                                                                                                                                                                                                                                                                                                                                                                                                                                                                          |
| Kitchen                       | 14' 3" x 13' 6" (4.34m x 4.11m) (excluding entrance) Rear aspect window. Fitted with a range of matching eye and low level units with integrated appliances.                                                                                                                                                                                                                                                                                                                                                                                                                                                                                                                   |
| Utility Room                  | 14' 0'' x 10' 10'' (4.26m x 3.30m) Doors to front and rear. Digital timer control for heating and water. Velux window.                                                                                                                                                                                                                                                                                                                                                                                                                                                                                                                                                         |
| Dining Room                   | 14' 2'' x 13' 1'' (4.31m x 3.98m) Front aspect window,                                                                                                                                                                                                                                                                                                                                                                                                                                                                                                                                                                                                                         |
| Conservatory                  | 17' 3" x 9' 8" (5.25m x 2.94m) Double opening French doors to rear garden.                                                                                                                                                                                                                                                                                                                                                                                                                                                                                                                                                                                                     |
| First Floor Galleried Landing | Two front aspect windows. Doors to four bedrooms and bathroom. Feature arch recess. Storage cupboards. Hatch to loft.                                                                                                                                                                                                                                                                                                                                                                                                                                                                                                                                                          |
| Bedroom 1                     | 14' 4'' x 13' 6'' (4.37m x 4.11m) Rear aspect window. Built-in wardrobes. Door to;                                                                                                                                                                                                                                                                                                                                                                                                                                                                                                                                                                                             |
| En-Suite Bathroom             | 10' 0'' x 6' 10'' (3.05m x 2.08m) Side aspect obscure window. Three piece matching suite. Airing cupboard with Megaflo hot water cylinder.                                                                                                                                                                                                                                                                                                                                                                                                                                                                                                                                     |
| Bedroom 2                     | 14' 2'' x 11' 5'' (4.31m x 3.48m) Front aspect window.                                                                                                                                                                                                                                                                                                                                                                                                                                                                                                                                                                                                                         |
| Bedroom 3                     | 15' 4" x 10' 5" (4.67m x 3.17m) Rear aspect window.                                                                                                                                                                                                                                                                                                                                                                                                                                                                                                                                                                                                                            |
| Bedroom 4                     | 10' 8" x 9' 9" (3.25m x 2.97m) Front aspect window.                                                                                                                                                                                                                                                                                                                                                                                                                                                                                                                                                                                                                            |
| Family Bathroom               | 10' 10" x 10' 0" (3.30m x 3.05m) Rear aspect obscure window. Five piece matching suite comprising WC, Victorian style clawed bath, oversize corner shower cubicle, two wash hand basins with storage under.                                                                                                                                                                                                                                                                                                                                                                                                                                                                    |
| Outside                       | To the front of the property there is double electric gates lead to a brick paviour area of multiple off road parking and detached DOUBLE GARAGE (partially converted). The brick paviour area runs to the side of the property providing vehicle access to rear garden if required. At the rear there is a paved patio alongside the property providing pleasant seating area with large expanse of lawn beyond. The rear garden measures approximately in excess of 300' (91.37m) in length by 80' (24.37m) in width and is enclosed by timber fencing and mature hedgerows and predominantly laid to lawn and backs onto open farmland and enjoys a good degree of privacy. |