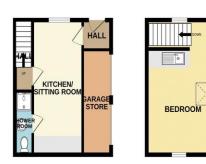

## Annexe

First Floor Bedroom

| Kitchen/Living Room     | 11' 10'' x 9' 11'' (3.60m x 3.02m) Double opening French doors to rear. Run of kitchen units. Storage cupboard with 'Grant' oil fired boiler.                 |
|-------------------------|---------------------------------------------------------------------------------------------------------------------------------------------------------------|
| Bedroom 1               | 9' 8'' x 8' 4'' (2.94m x 2.54m) Front aspect window.                                                                                                          |
| Bedroom 2               | 9' 8'' x 8' 5'' (2.94m x 2.56m) Front aspect window. (currently sitting room)                                                                                 |
| Shower Room             | 10' 0" x 5' 2" (3.05m x 1.57m) Obscure door and window to side. Fitted with a three piece suite comprising low level WC, wash hand basin and enclosed shower. |
|                         |                                                                                                                                                               |
| Converted Double Garage | Two doors to the front providing storage.                                                                                                                     |

Garage Two doors to the front providing storage.
form 17' 11" x 7' 5" (5.46m x 2.26m) Row of kitchen units.
g' 3" x 2' 6" (2.82m x 0.76m) Low level WC, wash hand basin, enclosed shower cubicle. Stairs to;
form 17' 11" x 11' 2" (5.46m x 3.40m) (maximum) (restrictive head height) Velux window. Feature port hole style window. Sink.

GARAGE/ANNEXE 465 sq.ft. (43.2 sq.m.) approx.

GROUND FLOOR 1682 sq.ft. (156.3 sq.m.) approx.