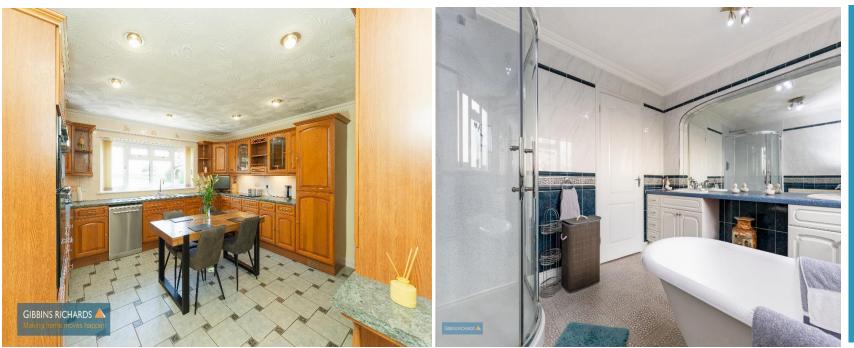

## ACCOMMODATION

| Reception Hall                | 26' 6'' x 14' 3'' (8.07m x 4.34m) (maximum) Open turning staircase to first floor galleried landing. Doors to cloakroom, double opening doors to sitting room, kitchen, dining room and study.                                                                                                                                                                                                                                                                                                                                                                                                                                                                                 |
|-------------------------------|--------------------------------------------------------------------------------------------------------------------------------------------------------------------------------------------------------------------------------------------------------------------------------------------------------------------------------------------------------------------------------------------------------------------------------------------------------------------------------------------------------------------------------------------------------------------------------------------------------------------------------------------------------------------------------|
|                               | Storage cupboard.                                                                                                                                                                                                                                                                                                                                                                                                                                                                                                                                                                                                                                                              |
| WC                            | 7' 3" x 3' 10" (2.21m x 1.17m) Side aspect obscure window. White two piece suite.                                                                                                                                                                                                                                                                                                                                                                                                                                                                                                                                                                                              |
| Sitting Room                  | 21' 8" x 15' 3" (6.60m x 4.64m) Side aspect window. Sliding doors to conservatory. Open fireplace with stone surround with inset electric fire.                                                                                                                                                                                                                                                                                                                                                                                                                                                                                                                                |
| Study                         | 10' 9'' x 9' 9'' (3.27m x 2.97m) Front aspect window.                                                                                                                                                                                                                                                                                                                                                                                                                                                                                                                                                                                                                          |
| Kitchen                       | 14' 3" x 13' 6" (4.34m x 4.11m) (excluding entrance) Rear aspect window. Fitted with a range of matching eye and low level units with integrated appliances.                                                                                                                                                                                                                                                                                                                                                                                                                                                                                                                   |
| Utility Room                  | 14' 0'' x 10' 10'' (4.26m x 3.30m) Doors to front and rear. Digital timer control for heating and water. Velux window.                                                                                                                                                                                                                                                                                                                                                                                                                                                                                                                                                         |
| Dining Room                   | 14' 2'' x 13' 1'' (4.31m x 3.98m) Front aspect window,                                                                                                                                                                                                                                                                                                                                                                                                                                                                                                                                                                                                                         |
| Conservatory                  | 17' 3" x 9' 8" (5.25m x 2.94m) Double opening French doors to rear garden.                                                                                                                                                                                                                                                                                                                                                                                                                                                                                                                                                                                                     |
| First Floor Galleried Landing | Two front aspect windows. Doors to four bedrooms and bathroom. Feature arch recess. Storage cupboards. Hatch to loft.                                                                                                                                                                                                                                                                                                                                                                                                                                                                                                                                                          |
| Bedroom 1                     | 14' 4'' x 13' 6'' (4.37m x 4.11m) Rear aspect window. Built-in wardrobes. Door to;                                                                                                                                                                                                                                                                                                                                                                                                                                                                                                                                                                                             |
| En-Suite Bathroom             | 10' 0'' x 6' 10'' (3.05m x 2.08m) Side aspect obscure window. Three piece matching suite. Airing cupboard with Megaflo hot water cylinder.                                                                                                                                                                                                                                                                                                                                                                                                                                                                                                                                     |
| Bedroom 2                     | 14' 2'' x 11' 5'' (4.31m x 3.48m) Front aspect window.                                                                                                                                                                                                                                                                                                                                                                                                                                                                                                                                                                                                                         |
| Bedroom 3                     | 15' 4" x 10' 5" (4.67m x 3.17m) Rear aspect window.                                                                                                                                                                                                                                                                                                                                                                                                                                                                                                                                                                                                                            |
| Bedroom 4                     | 10' 8" x 9' 9" (3.25m x 2.97m) Front aspect window.                                                                                                                                                                                                                                                                                                                                                                                                                                                                                                                                                                                                                            |
| Family Bathroom               | 10' 10" x 10' 0" (3.30m x 3.05m) Rear aspect obscure window. Five piece matching suite comprising WC, Victorian style clawed bath, oversize corner shower cubicle, two wash hand basins with storage under.                                                                                                                                                                                                                                                                                                                                                                                                                                                                    |
| Outside                       | To the front of the property there is double electric gates lead to a brick paviour area of multiple off road parking and detached DOUBLE GARAGE (partially converted). The brick paviour area runs to the side of the property providing vehicle access to rear garden if required. At the rear there is a paved patio alongside the property providing pleasant seating area with large expanse of lawn beyond. The rear garden measures approximately in excess of 300' (91.37m) in length by 80' (24.37m) in width and is enclosed by timber fencing and mature hedgerows and predominantly laid to lawn and backs onto open farmland and enjoys a good degree of privacy. |