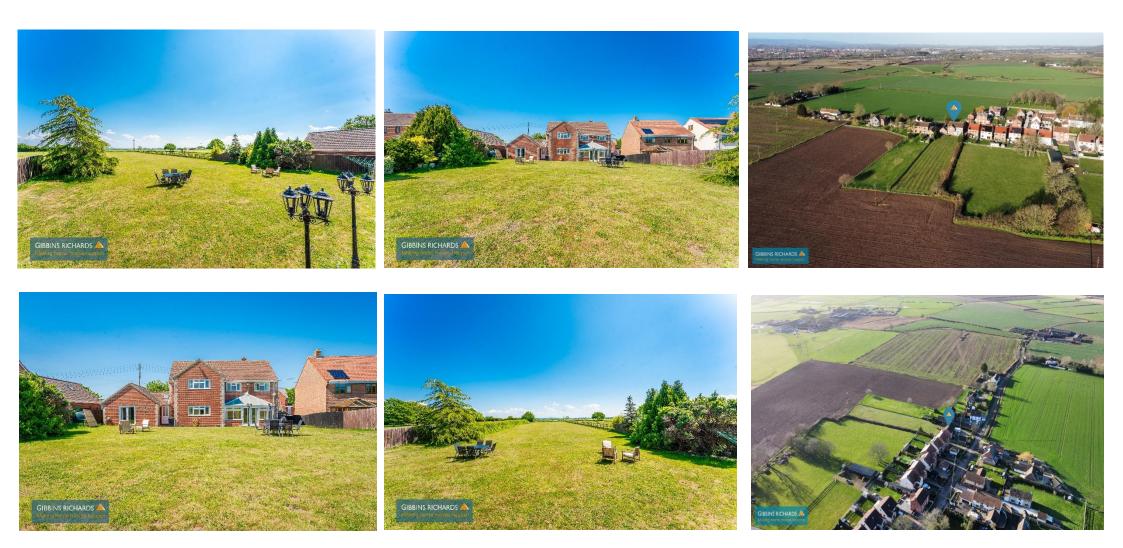

The Jays, Front Street, Chedzoy, Nr. Bridgwater TA7 8RF

A rare opportunity to acquire a substantial executive residence with annexe and converted double garage. Set within approximately 0.8 acres in a highly sought-after Somerset village, this impressive four-bedroom family home offers a rare combination of space, versatility, and stunning rural views to both the front and rear. The property features a generously sized attached annexe and a thoughtfully converted double garage, ideal for extended family living, home working, or additional income potential. Accessed via a secure electric gated entrance, the home enjoys ample parking for multiple vehicles and occupies a prime position within the village. Inside, the residence boasts expansive living accommodation, including large double bedrooms, a striking galleried hallway and landing, and well-appointed reception spaces offering comfort, style, and flexibility for modern family life.

## ACCOMMODATION

| Reception Hall                | 26' 6'' x 14' 3'' (8.07m x 4.34m) (maximum) Open turning staircase to first floor galleried landing. Doors to cloakroom, double opening doors to sitting room, kitchen, dining room and study.                                                                                                                                                                                                                                                                                                                                                                                                                                                                                 |
|-------------------------------|--------------------------------------------------------------------------------------------------------------------------------------------------------------------------------------------------------------------------------------------------------------------------------------------------------------------------------------------------------------------------------------------------------------------------------------------------------------------------------------------------------------------------------------------------------------------------------------------------------------------------------------------------------------------------------|
|                               | Storage cupboard.                                                                                                                                                                                                                                                                                                                                                                                                                                                                                                                                                                                                                                                              |
| WC                            | 7' 3" x 3' 10" (2.21m x 1.17m) Side aspect obscure window. White two piece suite.                                                                                                                                                                                                                                                                                                                                                                                                                                                                                                                                                                                              |
| Sitting Room                  | 21' 8" x 15' 3" (6.60m x 4.64m) Side aspect window. Sliding doors to conservatory. Open fireplace with stone surround with inset electric fire.                                                                                                                                                                                                                                                                                                                                                                                                                                                                                                                                |
| Study                         | 10' 9'' x 9' 9'' (3.27m x 2.97m) Front aspect window.                                                                                                                                                                                                                                                                                                                                                                                                                                                                                                                                                                                                                          |
| Kitchen                       | 14' 3" x 13' 6" (4.34m x 4.11m) (excluding entrance) Rear aspect window. Fitted with a range of matching eye and low level units with integrated appliances.                                                                                                                                                                                                                                                                                                                                                                                                                                                                                                                   |
| Utility Room                  | 14' 0'' x 10' 10'' (4.26m x 3.30m) Doors to front and rear. Digital timer control for heating and water. Velux window.                                                                                                                                                                                                                                                                                                                                                                                                                                                                                                                                                         |
| Dining Room                   | 14' 2'' x 13' 1'' (4.31m x 3.98m) Front aspect window,                                                                                                                                                                                                                                                                                                                                                                                                                                                                                                                                                                                                                         |
| Conservatory                  | 17' 3" x 9' 8" (5.25m x 2.94m) Double opening French doors to rear garden.                                                                                                                                                                                                                                                                                                                                                                                                                                                                                                                                                                                                     |
| First Floor Galleried Landing | Two front aspect windows. Doors to four bedrooms and bathroom. Feature arch recess. Storage cupboards. Hatch to loft.                                                                                                                                                                                                                                                                                                                                                                                                                                                                                                                                                          |
| Bedroom 1                     | 14' 4'' x 13' 6'' (4.37m x 4.11m) Rear aspect window. Built-in wardrobes. Door to;                                                                                                                                                                                                                                                                                                                                                                                                                                                                                                                                                                                             |
| En-Suite Bathroom             | 10' 0'' x 6' 10'' (3.05m x 2.08m) Side aspect obscure window. Three piece matching suite. Airing cupboard with Megaflo hot water cylinder.                                                                                                                                                                                                                                                                                                                                                                                                                                                                                                                                     |
| Bedroom 2                     | 14' 2'' x 11' 5'' (4.31m x 3.48m) Front aspect window.                                                                                                                                                                                                                                                                                                                                                                                                                                                                                                                                                                                                                         |
| Bedroom 3                     | 15' 4" x 10' 5" (4.67m x 3.17m) Rear aspect window.                                                                                                                                                                                                                                                                                                                                                                                                                                                                                                                                                                                                                            |
| Bedroom 4                     | 10' 8" x 9' 9" (3.25m x 2.97m) Front aspect window.                                                                                                                                                                                                                                                                                                                                                                                                                                                                                                                                                                                                                            |
| Family Bathroom               | 10' 10" x 10' 0" (3.30m x 3.05m) Rear aspect obscure window. Five piece matching suite comprising WC, Victorian style clawed bath, oversize corner shower cubicle, two wash hand basins with storage under.                                                                                                                                                                                                                                                                                                                                                                                                                                                                    |
| Outside                       | To the front of the property there is double electric gates lead to a brick paviour area of multiple off road parking and detached DOUBLE GARAGE (partially converted). The brick paviour area runs to the side of the property providing vehicle access to rear garden if required. At the rear there is a paved patio alongside the property providing pleasant seating area with large expanse of lawn beyond. The rear garden measures approximately in excess of 300' (91.37m) in length by 80' (24.37m) in width and is enclosed by timber fencing and mature hedgerows and predominantly laid to lawn and backs onto open farmland and enjoys a good degree of privacy. |