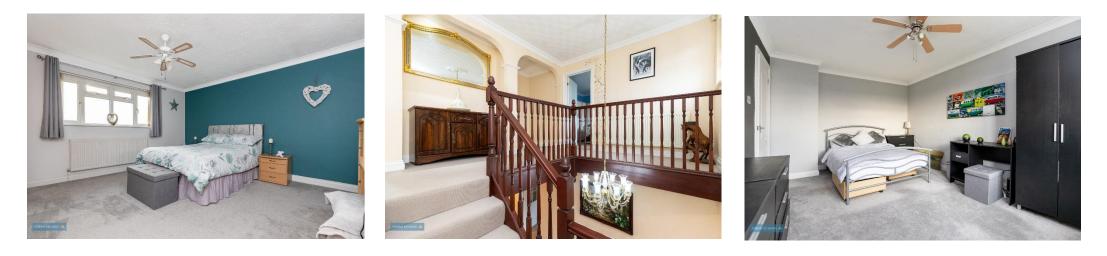

## ACCOMMODATION

| Reception Hall                | 26' 6'' x 14' 3'' (8.07m x 4.34m) (maximum) Open turning staircase to first floor galleried landing. Doors to cloakroom, double opening doors to sitting room, kitchen, dining room and study.                                                                                                                                                                                                                                                                                                                                                                                                                                                                                 |
|-------------------------------|--------------------------------------------------------------------------------------------------------------------------------------------------------------------------------------------------------------------------------------------------------------------------------------------------------------------------------------------------------------------------------------------------------------------------------------------------------------------------------------------------------------------------------------------------------------------------------------------------------------------------------------------------------------------------------|
|                               | Storage cupboard.                                                                                                                                                                                                                                                                                                                                                                                                                                                                                                                                                                                                                                                              |
| WC                            | 7' 3" x 3' 10" (2.21m x 1.17m) Side aspect obscure window. White two piece suite.                                                                                                                                                                                                                                                                                                                                                                                                                                                                                                                                                                                              |
| Sitting Room                  | 21' 8" x 15' 3" (6.60m x 4.64m) Side aspect window. Sliding doors to conservatory. Open fireplace with stone surround with inset electric fire.                                                                                                                                                                                                                                                                                                                                                                                                                                                                                                                                |
| Study                         | 10' 9'' x 9' 9'' (3.27m x 2.97m) Front aspect window.                                                                                                                                                                                                                                                                                                                                                                                                                                                                                                                                                                                                                          |
| Kitchen                       | 14' 3" x 13' 6" (4.34m x 4.11m) (excluding entrance) Rear aspect window. Fitted with a range of matching eye and low level units with integrated appliances.                                                                                                                                                                                                                                                                                                                                                                                                                                                                                                                   |
| Utility Room                  | 14' 0'' x 10' 10'' (4.26m x 3.30m) Doors to front and rear. Digital timer control for heating and water. Velux window.                                                                                                                                                                                                                                                                                                                                                                                                                                                                                                                                                         |
| Dining Room                   | 14' 2'' x 13' 1'' (4.31m x 3.98m) Front aspect window,                                                                                                                                                                                                                                                                                                                                                                                                                                                                                                                                                                                                                         |
| Conservatory                  | 17' 3" x 9' 8" (5.25m x 2.94m) Double opening French doors to rear garden.                                                                                                                                                                                                                                                                                                                                                                                                                                                                                                                                                                                                     |
| First Floor Galleried Landing | Two front aspect windows. Doors to four bedrooms and bathroom. Feature arch recess. Storage cupboards. Hatch to loft.                                                                                                                                                                                                                                                                                                                                                                                                                                                                                                                                                          |
| Bedroom 1                     | 14' 4'' x 13' 6'' (4.37m x 4.11m) Rear aspect window. Built-in wardrobes. Door to;                                                                                                                                                                                                                                                                                                                                                                                                                                                                                                                                                                                             |
| En-Suite Bathroom             | 10' 0'' x 6' 10'' (3.05m x 2.08m) Side aspect obscure window. Three piece matching suite. Airing cupboard with Megaflo hot water cylinder.                                                                                                                                                                                                                                                                                                                                                                                                                                                                                                                                     |
| Bedroom 2                     | 14' 2'' x 11' 5'' (4.31m x 3.48m) Front aspect window.                                                                                                                                                                                                                                                                                                                                                                                                                                                                                                                                                                                                                         |
| Bedroom 3                     | 15' 4" x 10' 5" (4.67m x 3.17m) Rear aspect window.                                                                                                                                                                                                                                                                                                                                                                                                                                                                                                                                                                                                                            |
| Bedroom 4                     | 10' 8" x 9' 9" (3.25m x 2.97m) Front aspect window.                                                                                                                                                                                                                                                                                                                                                                                                                                                                                                                                                                                                                            |
| Family Bathroom               | 10' 10" x 10' 0" (3.30m x 3.05m) Rear aspect obscure window. Five piece matching suite comprising WC, Victorian style clawed bath, oversize corner shower cubicle, two wash hand basins with storage under.                                                                                                                                                                                                                                                                                                                                                                                                                                                                    |
| Outside                       | To the front of the property there is double electric gates lead to a brick paviour area of multiple off road parking and detached DOUBLE GARAGE (partially converted). The brick paviour area runs to the side of the property providing vehicle access to rear garden if required. At the rear there is a paved patio alongside the property providing pleasant seating area with large expanse of lawn beyond. The rear garden measures approximately in excess of 300' (91.37m) in length by 80' (24.37m) in width and is enclosed by timber fencing and mature hedgerows and predominantly laid to lawn and backs onto open farmland and enjoys a good degree of privacy. |