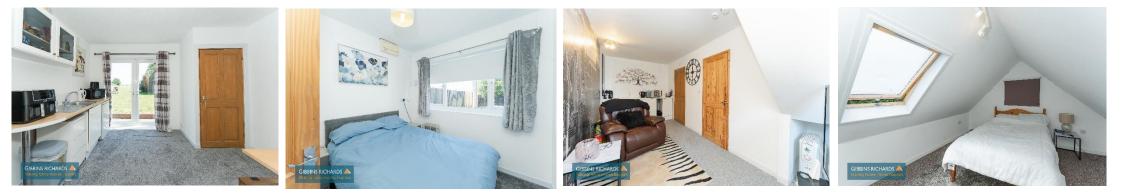

## Annexe

First Floor Bedroom

| Kitchen/Living Room     | 11' 10'' x 9' 11'' (3.60m x 3.02m) Double opening French doors to rear. Run of kitchen units. Storage cupboard with 'Grant' oil fired boiler.                 |
|-------------------------|---------------------------------------------------------------------------------------------------------------------------------------------------------------|
| Bedroom 1               | 9' 8'' x 8' 4'' (2.94m x 2.54m) Front aspect window.                                                                                                          |
| Bedroom 2               | 9' 8'' x 8' 5'' (2.94m x 2.56m) Front aspect window. (currently sitting room)                                                                                 |
| Shower Room             | 10' 0" x 5' 2" (3.05m x 1.57m) Obscure door and window to side. Fitted with a three piece suite comprising low level WC, wash hand basin and enclosed shower. |
|                         |                                                                                                                                                               |
| Converted Double Garage | Two doors to the front providing storage.                                                                                                                     |

Garage Two doors to the front providing storage.
form 17' 11" x 7' 5" (5.46m x 2.26m) Row of kitchen units.
g' 3" x 2' 6" (2.82m x 0.76m) Low level WC, wash hand basin, enclosed shower cubicle. Stairs to;
form 17' 11" x 11' 2" (5.46m x 3.40m) (maximum) (restrictive head height) Velux window. Feature port hole style window. Sink.