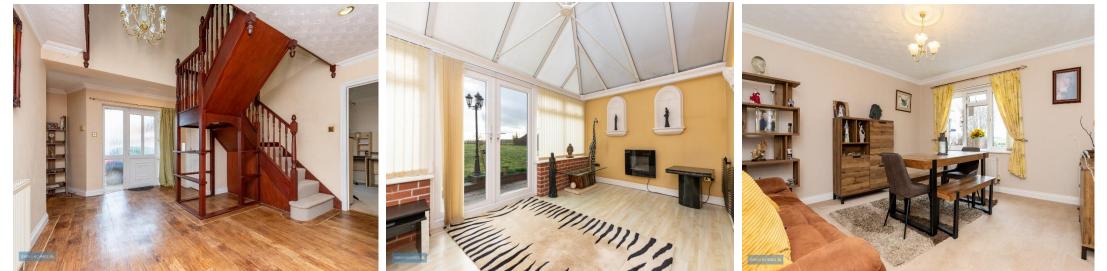

## ACCOMMODATION

| Reception Hall                | 26' 6'' x 14' 3'' (8.07m x 4.34m) (maximum) Open turning staircase to first floor galleried landing. Doors to cloakroom, double opening doors to sitting room, kitchen, dining room and study.                                                                                                                                                                                                                                                                                                                                                                                                                                                                                 |
|-------------------------------|--------------------------------------------------------------------------------------------------------------------------------------------------------------------------------------------------------------------------------------------------------------------------------------------------------------------------------------------------------------------------------------------------------------------------------------------------------------------------------------------------------------------------------------------------------------------------------------------------------------------------------------------------------------------------------|
|                               | Storage cupboard.                                                                                                                                                                                                                                                                                                                                                                                                                                                                                                                                                                                                                                                              |
| WC                            | 7' 3" x 3' 10" (2.21m x 1.17m) Side aspect obscure window. White two piece suite.                                                                                                                                                                                                                                                                                                                                                                                                                                                                                                                                                                                              |
| Sitting Room                  | 21' 8" x 15' 3" (6.60m x 4.64m) Side aspect window. Sliding doors to conservatory. Open fireplace with stone surround with inset electric fire.                                                                                                                                                                                                                                                                                                                                                                                                                                                                                                                                |
| Study                         | 10' 9'' x 9' 9'' (3.27m x 2.97m) Front aspect window.                                                                                                                                                                                                                                                                                                                                                                                                                                                                                                                                                                                                                          |
| Kitchen                       | 14' 3" x 13' 6" (4.34m x 4.11m) (excluding entrance) Rear aspect window. Fitted with a range of matching eye and low level units with integrated appliances.                                                                                                                                                                                                                                                                                                                                                                                                                                                                                                                   |
| Utility Room                  | 14' 0'' x 10' 10'' (4.26m x 3.30m) Doors to front and rear. Digital timer control for heating and water. Velux window.                                                                                                                                                                                                                                                                                                                                                                                                                                                                                                                                                         |
| Dining Room                   | 14' 2'' x 13' 1'' (4.31m x 3.98m) Front aspect window,                                                                                                                                                                                                                                                                                                                                                                                                                                                                                                                                                                                                                         |
| Conservatory                  | 17' 3" x 9' 8" (5.25m x 2.94m) Double opening French doors to rear garden.                                                                                                                                                                                                                                                                                                                                                                                                                                                                                                                                                                                                     |
| First Floor Galleried Landing | Two front aspect windows. Doors to four bedrooms and bathroom. Feature arch recess. Storage cupboards. Hatch to loft.                                                                                                                                                                                                                                                                                                                                                                                                                                                                                                                                                          |
| Bedroom 1                     | 14' 4'' x 13' 6'' (4.37m x 4.11m) Rear aspect window. Built-in wardrobes. Door to;                                                                                                                                                                                                                                                                                                                                                                                                                                                                                                                                                                                             |
| En-Suite Bathroom             | 10' 0'' x 6' 10'' (3.05m x 2.08m) Side aspect obscure window. Three piece matching suite. Airing cupboard with Megaflo hot water cylinder.                                                                                                                                                                                                                                                                                                                                                                                                                                                                                                                                     |
| Bedroom 2                     | 14' 2'' x 11' 5'' (4.31m x 3.48m) Front aspect window.                                                                                                                                                                                                                                                                                                                                                                                                                                                                                                                                                                                                                         |
| Bedroom 3                     | 15' 4" x 10' 5" (4.67m x 3.17m) Rear aspect window.                                                                                                                                                                                                                                                                                                                                                                                                                                                                                                                                                                                                                            |
| Bedroom 4                     | 10' 8" x 9' 9" (3.25m x 2.97m) Front aspect window.                                                                                                                                                                                                                                                                                                                                                                                                                                                                                                                                                                                                                            |
| Family Bathroom               | 10' 10" x 10' 0" (3.30m x 3.05m) Rear aspect obscure window. Five piece matching suite comprising WC, Victorian style clawed bath, oversize corner shower cubicle, two wash hand basins with storage under.                                                                                                                                                                                                                                                                                                                                                                                                                                                                    |
| Outside                       | To the front of the property there is double electric gates lead to a brick paviour area of multiple off road parking and detached DOUBLE GARAGE (partially converted). The brick paviour area runs to the side of the property providing vehicle access to rear garden if required. At the rear there is a paved patio alongside the property providing pleasant seating area with large expanse of lawn beyond. The rear garden measures approximately in excess of 300' (91.37m) in length by 80' (24.37m) in width and is enclosed by timber fencing and mature hedgerows and predominantly laid to lawn and backs onto open farmland and enjoys a good degree of privacy. |