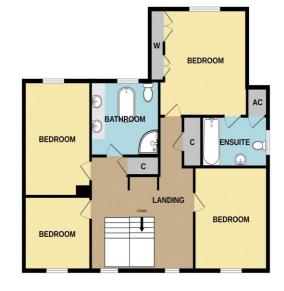

## ACCOMMODATION

| Reception Hall                | 26' 6'' x 14' 3'' (8.07m x 4.34m) (maximum) Open turning staircase to first floor galleried landing. Doors to cloakroom, double opening doors to sitting room, kitchen, dining room and study.                                                                                                                                                                                                                                                                                                                                                                                                                                                                                 |
|-------------------------------|--------------------------------------------------------------------------------------------------------------------------------------------------------------------------------------------------------------------------------------------------------------------------------------------------------------------------------------------------------------------------------------------------------------------------------------------------------------------------------------------------------------------------------------------------------------------------------------------------------------------------------------------------------------------------------|
|                               | Storage cupboard.                                                                                                                                                                                                                                                                                                                                                                                                                                                                                                                                                                                                                                                              |
| WC                            | 7' 3" x 3' 10" (2.21m x 1.17m) Side aspect obscure window. White two piece suite.                                                                                                                                                                                                                                                                                                                                                                                                                                                                                                                                                                                              |
| Sitting Room                  | 21' 8" x 15' 3" (6.60m x 4.64m) Side aspect window. Sliding doors to conservatory. Open fireplace with stone surround with inset electric fire.                                                                                                                                                                                                                                                                                                                                                                                                                                                                                                                                |
| Study                         | 10' 9'' x 9' 9'' (3.27m x 2.97m) Front aspect window.                                                                                                                                                                                                                                                                                                                                                                                                                                                                                                                                                                                                                          |
| Kitchen                       | 14' 3" x 13' 6" (4.34m x 4.11m) (excluding entrance) Rear aspect window. Fitted with a range of matching eye and low level units with integrated appliances.                                                                                                                                                                                                                                                                                                                                                                                                                                                                                                                   |
| Utility Room                  | 14' 0'' x 10' 10'' (4.26m x 3.30m) Doors to front and rear. Digital timer control for heating and water. Velux window.                                                                                                                                                                                                                                                                                                                                                                                                                                                                                                                                                         |
| Dining Room                   | 14' 2'' x 13' 1'' (4.31m x 3.98m) Front aspect window,                                                                                                                                                                                                                                                                                                                                                                                                                                                                                                                                                                                                                         |
| Conservatory                  | 17' 3" x 9' 8" (5.25m x 2.94m) Double opening French doors to rear garden.                                                                                                                                                                                                                                                                                                                                                                                                                                                                                                                                                                                                     |
| First Floor Galleried Landing | Two front aspect windows. Doors to four bedrooms and bathroom. Feature arch recess. Storage cupboards. Hatch to loft.                                                                                                                                                                                                                                                                                                                                                                                                                                                                                                                                                          |
| Bedroom 1                     | 14' 4'' x 13' 6'' (4.37m x 4.11m) Rear aspect window. Built-in wardrobes. Door to;                                                                                                                                                                                                                                                                                                                                                                                                                                                                                                                                                                                             |
| En-Suite Bathroom             | 10' 0'' x 6' 10'' (3.05m x 2.08m) Side aspect obscure window. Three piece matching suite. Airing cupboard with Megaflo hot water cylinder.                                                                                                                                                                                                                                                                                                                                                                                                                                                                                                                                     |
| Bedroom 2                     | 14' 2'' x 11' 5'' (4.31m x 3.48m) Front aspect window.                                                                                                                                                                                                                                                                                                                                                                                                                                                                                                                                                                                                                         |
| Bedroom 3                     | 15' 4" x 10' 5" (4.67m x 3.17m) Rear aspect window.                                                                                                                                                                                                                                                                                                                                                                                                                                                                                                                                                                                                                            |
| Bedroom 4                     | 10' 8" x 9' 9" (3.25m x 2.97m) Front aspect window.                                                                                                                                                                                                                                                                                                                                                                                                                                                                                                                                                                                                                            |
| Family Bathroom               | 10' 10" x 10' 0" (3.30m x 3.05m) Rear aspect obscure window. Five piece matching suite comprising WC, Victorian style clawed bath, oversize corner shower cubicle, two wash hand basins with storage under.                                                                                                                                                                                                                                                                                                                                                                                                                                                                    |
| Outside                       | To the front of the property there is double electric gates lead to a brick paviour area of multiple off road parking and detached DOUBLE GARAGE (partially converted). The brick paviour area runs to the side of the property providing vehicle access to rear garden if required. At the rear there is a paved patio alongside the property providing pleasant seating area with large expanse of lawn beyond. The rear garden measures approximately in excess of 300' (91.37m) in length by 80' (24.37m) in width and is enclosed by timber fencing and mature hedgerows and predominantly laid to lawn and backs onto open farmland and enjoys a good degree of privacy. |

GARAGE/ANNEXE 465 sq.ft. (43.2 sq.m.) approx.

GROUND FLOOR 1682 sq.ft. (156.3 sq.m.) approx.

## TOTAL FLOOR AREA: 3238 sq.ft. (300.8 sq.m.) approx.

Whilst every attempt has been made to ensure the accuracy of the floorplan contained here, measurements of doors, windows, rooms and any other items are approximate and no responsibility is taken for any error, omission or mis-statement. This plan is for illustrative purposes only and should be used as such by any prospective purchaser. The services, systems and appliances shown have not been tested and no guarantee as to their operability or efficiency can be given. Made with Metropix ©2024

1ST FLOOR 1091 sq.ft. (101.4 sq.m.) approx.

The Agent has not tested any apparatus, equipment, fixtures and fittings or services and so cannot verify that they are in working order or fit for the purpose. A Buyer is advised to obtain verification from their Solicitor or Surveyor. References to the Tenure of a Property are based on information supplied by the Seller. The Agent has not had sight of the title documents. A Buyer is advised to obtain verification from their Solicitor.