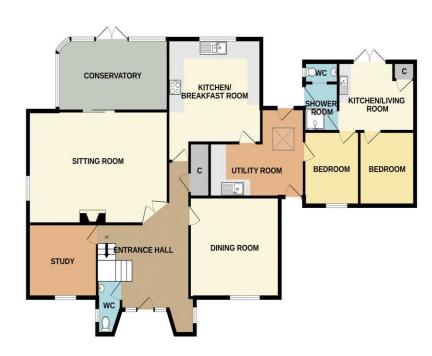

## ACCOMMODATION

| Reception Hall                | 26' 6'' x 14' 3'' (8.07m x 4.34m) (maximum) Open turning staircase to first floor galleried landing. Doors to cloakroom, double opening doors to sitting room, kitchen, dining room and study.                                                                                                                                                                                                                                                                                                                                                                                                                                                                                 |
|-------------------------------|--------------------------------------------------------------------------------------------------------------------------------------------------------------------------------------------------------------------------------------------------------------------------------------------------------------------------------------------------------------------------------------------------------------------------------------------------------------------------------------------------------------------------------------------------------------------------------------------------------------------------------------------------------------------------------|
|                               | Storage cupboard.                                                                                                                                                                                                                                                                                                                                                                                                                                                                                                                                                                                                                                                              |
| WC                            | 7' 3" x 3' 10" (2.21m x 1.17m) Side aspect obscure window. White two piece suite.                                                                                                                                                                                                                                                                                                                                                                                                                                                                                                                                                                                              |
| Sitting Room                  | 21' 8" x 15' 3" (6.60m x 4.64m) Side aspect window. Sliding doors to conservatory. Open fireplace with stone surround with inset electric fire.                                                                                                                                                                                                                                                                                                                                                                                                                                                                                                                                |
| Study                         | 10' 9'' x 9' 9'' (3.27m x 2.97m) Front aspect window.                                                                                                                                                                                                                                                                                                                                                                                                                                                                                                                                                                                                                          |
| Kitchen                       | 14' 3" x 13' 6" (4.34m x 4.11m) (excluding entrance) Rear aspect window. Fitted with a range of matching eye and low level units with integrated appliances.                                                                                                                                                                                                                                                                                                                                                                                                                                                                                                                   |
| Utility Room                  | 14' 0'' x 10' 10'' (4.26m x 3.30m) Doors to front and rear. Digital timer control for heating and water. Velux window.                                                                                                                                                                                                                                                                                                                                                                                                                                                                                                                                                         |
| Dining Room                   | 14' 2'' x 13' 1'' (4.31m x 3.98m) Front aspect window,                                                                                                                                                                                                                                                                                                                                                                                                                                                                                                                                                                                                                         |
| Conservatory                  | 17' 3" x 9' 8" (5.25m x 2.94m) Double opening French doors to rear garden.                                                                                                                                                                                                                                                                                                                                                                                                                                                                                                                                                                                                     |
| First Floor Galleried Landing | Two front aspect windows. Doors to four bedrooms and bathroom. Feature arch recess. Storage cupboards. Hatch to loft.                                                                                                                                                                                                                                                                                                                                                                                                                                                                                                                                                          |
| Bedroom 1                     | 14' 4'' x 13' 6'' (4.37m x 4.11m) Rear aspect window. Built-in wardrobes. Door to;                                                                                                                                                                                                                                                                                                                                                                                                                                                                                                                                                                                             |
| En-Suite Bathroom             | 10' 0'' x 6' 10'' (3.05m x 2.08m) Side aspect obscure window. Three piece matching suite. Airing cupboard with Megaflo hot water cylinder.                                                                                                                                                                                                                                                                                                                                                                                                                                                                                                                                     |
| Bedroom 2                     | 14' 2'' x 11' 5'' (4.31m x 3.48m) Front aspect window.                                                                                                                                                                                                                                                                                                                                                                                                                                                                                                                                                                                                                         |
| Bedroom 3                     | 15' 4" x 10' 5" (4.67m x 3.17m) Rear aspect window.                                                                                                                                                                                                                                                                                                                                                                                                                                                                                                                                                                                                                            |
| Bedroom 4                     | 10' 8" x 9' 9" (3.25m x 2.97m) Front aspect window.                                                                                                                                                                                                                                                                                                                                                                                                                                                                                                                                                                                                                            |
| Family Bathroom               | 10' 10" x 10' 0" (3.30m x 3.05m) Rear aspect obscure window. Five piece matching suite comprising WC, Victorian style clawed bath, oversize corner shower cubicle, two wash hand basins with storage under.                                                                                                                                                                                                                                                                                                                                                                                                                                                                    |
| Outside                       | To the front of the property there is double electric gates lead to a brick paviour area of multiple off road parking and detached DOUBLE GARAGE (partially converted). The brick paviour area runs to the side of the property providing vehicle access to rear garden if required. At the rear there is a paved patio alongside the property providing pleasant seating area with large expanse of lawn beyond. The rear garden measures approximately in excess of 300' (91.37m) in length by 80' (24.37m) in width and is enclosed by timber fencing and mature hedgerows and predominantly laid to lawn and backs onto open farmland and enjoys a good degree of privacy. |

## TOTAL FLOOR AREA: 3238 sq.ft. (300.8 sq.m.) approx.

Whilst every attempt has been made to ensure the accuracy of the floorplan contained here, measurements of doors, windows, rooms and any other items are approximate and no responsibility is taken for any error, omission or mis-statement. This plan is for illustrative purposes only and should be used as such by any prospective purchaser. The services, systems and appliances shown have not been tested and no guarantee as to their operability or efficiency can be given. Made with Metropix ©2024