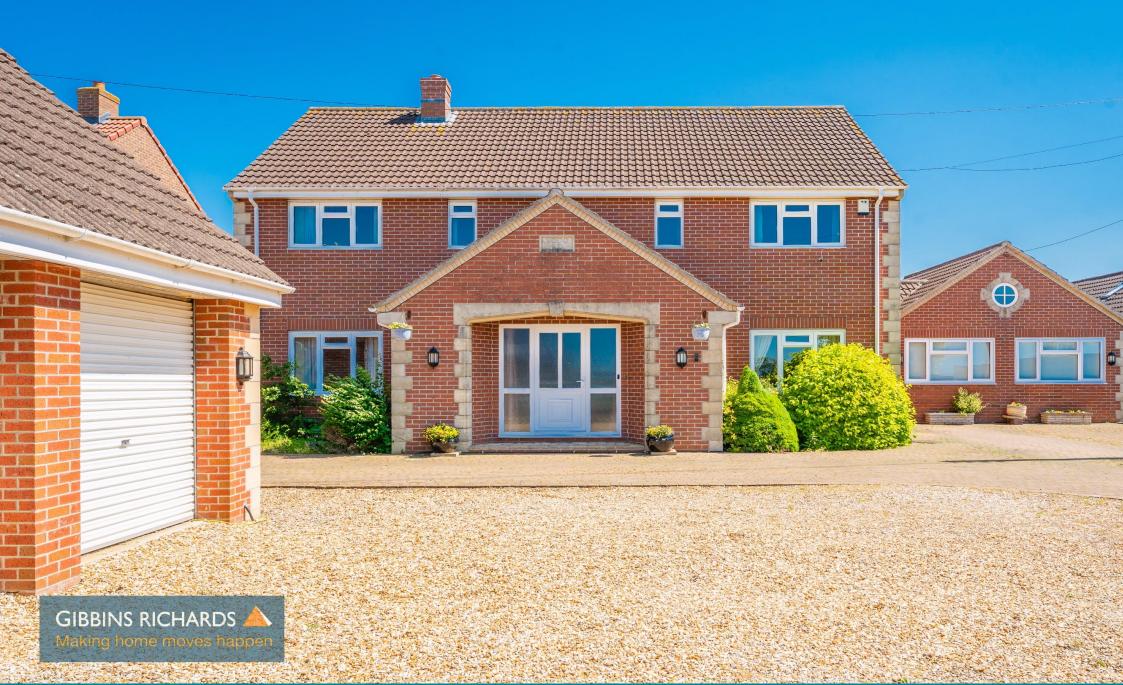

The Jays, Front Street, Chedzoy, Nr. Bridgwater TA7 8RF

A rare opportunity to acquire a substantial executive residence with annexe and converted double garage. Set within approximately 0.8 acres in a highly sought-after Somerset village, this impressive four-bedroom family home offers a rare combination of space, versatility, and stunning rural views to both the front and rear. The property features a generously sized attached annexe and a thoughtfully converted double garage, ideal for extended family living, home working, or additional income potential. Accessed via a secure electric gated entrance, the home enjoys ample parking for multiple vehicles and occupies a prime position within the village. Inside, the residence boasts expansive living accommodation, including large double bedrooms, a striking galleried hallway and landing, and well-appointed reception spaces offering comfort, style, and flexibility for modern family life.

> Tenure: Freehold Energy Rating: D Council Tax Band: G

The village of Chedzoy lies to the east of Bridgwater. Bridgwater itself provides an excellent range of shopping, leisure and financial amenities as well as easy access to the M5 motorway at Junctions 23 and 24 together with a mainline intercity railway station.

FULLY UPVC DOUBLE GLAZED OIL FIRED CENTRAL HEATING MULTIPLE OFF ROAD PARKING GARAGING (PARTIALLY CONVERTED) FOUR DOUBLE BEDROOMS TWO BEDROOM ANNEXE ONE BEDROOM FLAT GREAT INCOME POTENTIAL LARGE PLOT - 0.3 ACRE PLEASANT COUNTRYSIDE VIEWS SOUGHT AFTER VILLAGE LOCATION