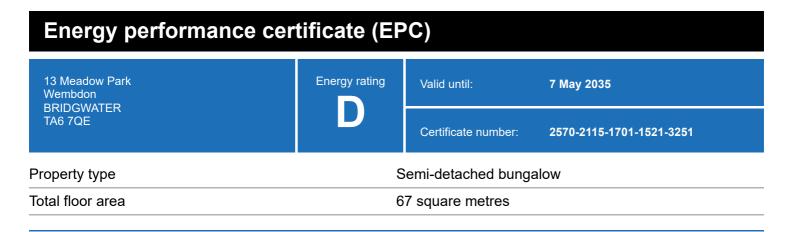

## Rules on letting this property

Properties can be let if they have an energy rating from A to E.

You can read guidance for landlords on the regulations and exemptions (https://www.gov.uk/guidance/domestic-private-rented-property-minimum-energy-efficiency-standard-landlord-guidance).

# **Energy rating and score**

This property's energy rating is D. It has the potential to be B.

See how to improve this property's energy efficiency.



The graph shows this property's current and potential energy rating.

Properties get a rating from A (best) to G (worst) and a score. The better the rating and score, the lower your energy bills are likely to be.

For properties in England and Wales:

the average energy rating is D the average energy score is 60

# Breakdown of property's energy perfor