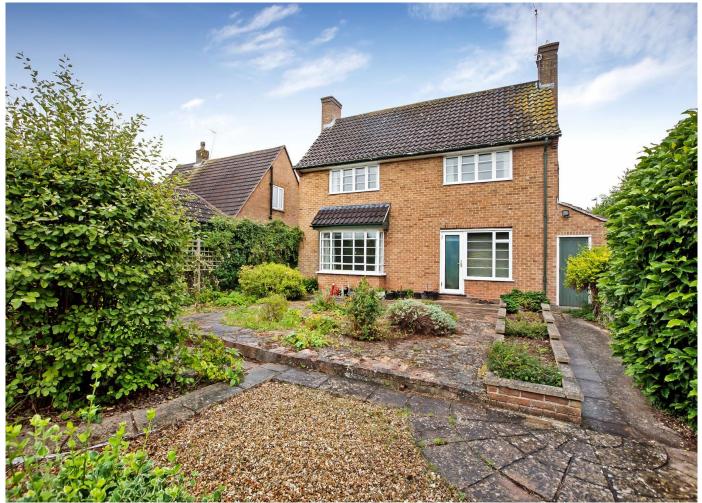

21 Corkscrew Lane, Taunton TA2 6ED £329,950

GREAT POTENTIAL! A detached 1950's built property providing spacious accommodation with a generous size south facing secluded garden. Hall, lounge, dining room, kitchen, cloakroom, 3 double bedrooms, bathroom. Enclosed driveway, garage and large rear garden. NO CHAIN.

## THE PROPERTY

This detached 1950's built home offers tremendous potential to improve and extend and is situated in a sought after district on the northern outskirts of the town centre. The accommodation boasts two good size reception rooms and three double bedrooms whilst the main feature being a wonderful generous size south facing secluded garden. The picturesque Quantock Hills are within easy reach whilst the town centre which boasts a wide and comprehensive range of facilities is just over two miles distant.