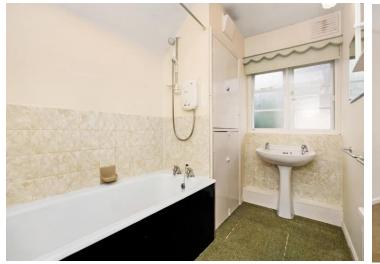

## INDIVIDUAL BUILT DETACHED HOME SOUGHT AFTER LOCATION POTENTIAL TO EXTEND AND IMPROVE 2 RECEPTIONS 3 DOUBLE BEDROOMS LARGE REAR GARDEN GARAGE AND OFF ROAD PARKING NO CHAIN ONE OWNER SINCE NEW

| Entrance Hallway    | With storage cupboard.                                                                                                                                                                         |
|---------------------|------------------------------------------------------------------------------------------------------------------------------------------------------------------------------------------------|
| Cloakroom           | With WC and wash basin.                                                                                                                                                                        |
| Living Room         | 16' 0'' x 12' 0'' (4.87m x 3.65m) With<br>double glazed bay window overlooking<br>rear garden.                                                                                                 |
| Dining Room         | 14' 0'' x 12' 0'' (4.26m x 3.65m) With<br>fitted gas fire and double glazed door to<br>garden.                                                                                                 |
| Kitchen             | 12' 0'' x 9' 10'' (3.65m x 2.99m) Including<br>boiler room and door to outside.                                                                                                                |
| First Floor Landing | With linen cupboard and storage cupboard.                                                                                                                                                      |
| Separate WC         |                                                                                                                                                                                                |
| Bedroom 1           | 16' 0'' x 10' 0'' (4.87m x 3.05m)                                                                                                                                                              |
| Bedroom 2           | 13' 10'' x 11' 10'' (4.21m x 3.60m)                                                                                                                                                            |
| Bedroom 3           | 8' 10'' x 8' 4'' (2.69m x 2.54m)                                                                                                                                                               |
| Bathroom            | 9' 6'' x 5' 10'' (2.89m x 1.78m)                                                                                                                                                               |
| Outside             | Driveway leading to INTEGRAL GARAGE<br>with access to a long south facing rear<br>garden with various specimen trees,<br>evergreens and shrubs. The garden<br>enjoys a high degree of privacy. |