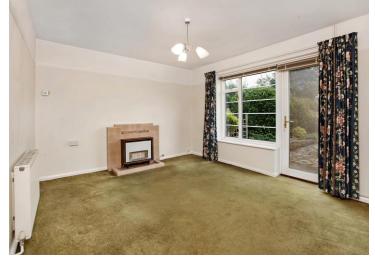

## INDIVIDUAL BUILT DETACHED HOME SOUGHT AFTER LOCATION POTENTIAL TO EXTEND AND IMPROVE 2 RECEPTIONS 3 DOUBLE BEDROOMS LARGE REAR GARDEN GARAGE AND OFF ROAD PARKING NO CHAIN ONE OWNER SINCE NEW

| Entrance Hallway    | With storage cupboard.                                                                                                                                                                         |
|---------------------|------------------------------------------------------------------------------------------------------------------------------------------------------------------------------------------------|
| Cloakroom           | With WC and wash basin.                                                                                                                                                                        |
| Living Room         | 16' 0'' x 12' 0'' (4.87m x 3.65m) With<br>double glazed bay window overlooking<br>rear garden.                                                                                                 |
| Dining Room         | 14' 0'' x 12' 0'' (4.26m x 3.65m) With<br>fitted gas fire and double glazed door to<br>garden.                                                                                                 |
| Kitchen             | 12' 0'' x 9' 10'' (3.65m x 2.99m) Including<br>boiler room and door to outside.                                                                                                                |
| First Floor Landing | With linen cupboard and storage cupboard.                                                                                                                                                      |
| Separate WC         |                                                                                                                                                                                                |
| Bedroom 1           | 16' 0'' x 10' 0'' (4.87m x 3.05m)                                                                                                                                                              |
| Bedroom 2           | 13' 10'' x 11' 10'' (4.21m x 3.60m)                                                                                                                                                            |
| Bedroom 3           | 8' 10'' x 8' 4'' (2.69m x 2.54m)                                                                                                                                                               |
| Bathroom            | 9' 6'' x 5' 10'' (2.89m x 1.78m)                                                                                                                                                               |
| Outside             | Driveway leading to INTEGRAL GARAGE<br>with access to a long south facing rear<br>garden with various specimen trees,<br>evergreens and shrubs. The garden<br>enjoys a high degree of privacy. |