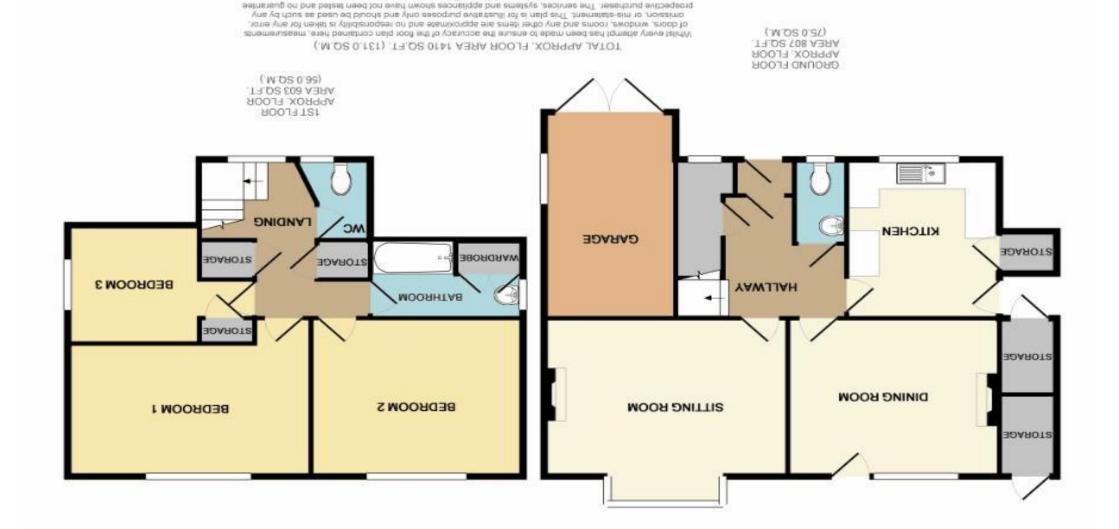

## INDIVIDUAL BUILT DETACHED HOME SOUGHT AFTER LOCATION POTENTIAL TO EXTEND AND IMPROVE 2 RECEPTIONS 3 DOUBLE BEDROOMS LARGE REAR GARDEN GARAGE AND OFF ROAD PARKING NO CHAIN ONE OWNER SINCE NEW

| Entrance Hallway    | With storage cupboard.                                                                                                                                                                         |
|---------------------|------------------------------------------------------------------------------------------------------------------------------------------------------------------------------------------------|
| Cloakroom           | With WC and wash basin.                                                                                                                                                                        |
| Living Room         | 16' 0'' x 12' 0'' (4.87m x 3.65m) With<br>double glazed bay window overlooking<br>rear garden.                                                                                                 |
| Dining Room         | 14' 0'' x 12' 0'' (4.26m x 3.65m) With<br>fitted gas fire and double glazed door to<br>garden.                                                                                                 |
| Kitchen             | 12' 0'' x 9' 10'' (3.65m x 2.99m) Including<br>boiler room and door to outside.                                                                                                                |
| First Floor Landing | With linen cupboard and storage cupboard.                                                                                                                                                      |
| Separate WC         |                                                                                                                                                                                                |
| Bedroom 1           | 16' 0'' x 10' 0'' (4.87m x 3.05m)                                                                                                                                                              |
| Bedroom 2           | 13' 10'' x 11' 10'' (4.21m x 3.60m)                                                                                                                                                            |
| Bedroom 3           | 8' 10'' x 8' 4'' (2.69m x 2.54m)                                                                                                                                                               |
| Bathroom            | 9' 6'' x 5' 10'' (2.89m x 1.78m)                                                                                                                                                               |
| Outside             | Driveway leading to INTEGRAL GARAGE<br>with access to a long south facing rear<br>garden with various specimen trees,<br>evergreens and shrubs. The garden<br>enjoys a high degree of privacy. |