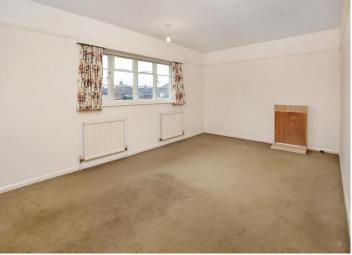

## INDIVIDUAL BUILT DETACHED HOME SOUGHT AFTER LOCATION POTENTIAL TO EXTEND AND IMPROVE 2 RECEPTIONS 3 DOUBLE BEDROOMS LARGE REAR GARDEN GARAGE AND OFF ROAD PARKING NO CHAIN ONE OWNER SINCE NEW

| Entrance Hallway    | With storage cupboard.                                                                                                                                                                         |
|---------------------|------------------------------------------------------------------------------------------------------------------------------------------------------------------------------------------------|
| Cloakroom           | With WC and wash basin.                                                                                                                                                                        |
| Living Room         | 16' 0'' x 12' 0'' (4.87m x 3.65m) With<br>double glazed bay window overlooking<br>rear garden.                                                                                                 |
| Dining Room         | 14' 0'' x 12' 0'' (4.26m x 3.65m) With<br>fitted gas fire and double glazed door to<br>garden.                                                                                                 |
| Kitchen             | 12' 0'' x 9' 10'' (3.65m x 2.99m) Including<br>boiler room and door to outside.                                                                                                                |
| First Floor Landing | With linen cupboard and storage cupboard.                                                                                                                                                      |
| Separate WC         |                                                                                                                                                                                                |
| Bedroom 1           | 16' 0'' x 10' 0'' (4.87m x 3.05m)                                                                                                                                                              |
| Bedroom 2           | 13' 10'' x 11' 10'' (4.21m x 3.60m)                                                                                                                                                            |
| Bedroom 3           | 8' 10'' x 8' 4'' (2.69m x 2.54m)                                                                                                                                                               |
| Bathroom            | 9' 6'' x 5' 10'' (2.89m x 1.78m)                                                                                                                                                               |
| Outside             | Driveway leading to INTEGRAL GARAGE<br>with access to a long south facing rear<br>garden with various specimen trees,<br>evergreens and shrubs. The garden<br>enjoys a high degree of privacy. |