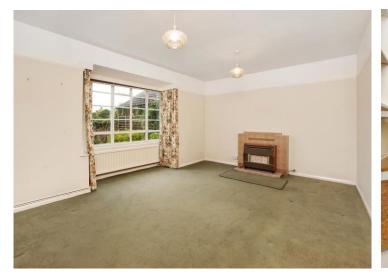

## INDIVIDUAL BUILT DETACHED HOME SOUGHT AFTER LOCATION POTENTIAL TO EXTEND AND IMPROVE 2 RECEPTIONS 3 DOUBLE BEDROOMS LARGE REAR GARDEN GARAGE AND OFF ROAD PARKING NO CHAIN ONE OWNER SINCE NEW

| Entrance Hallway    | With storage cupboard.                                                                                                                                                                         |
|---------------------|------------------------------------------------------------------------------------------------------------------------------------------------------------------------------------------------|
| Cloakroom           | With WC and wash basin.                                                                                                                                                                        |
| Living Room         | 16' 0'' x 12' 0'' (4.87m x 3.65m) With<br>double glazed bay window overlooking<br>rear garden.                                                                                                 |
| Dining Room         | 14' 0'' x 12' 0'' (4.26m x 3.65m) With<br>fitted gas fire and double glazed door to<br>garden.                                                                                                 |
| Kitchen             | 12' 0'' x 9' 10'' (3.65m x 2.99m) Including<br>boiler room and door to outside.                                                                                                                |
| First Floor Landing | With linen cupboard and storage cupboard.                                                                                                                                                      |
| Separate WC         |                                                                                                                                                                                                |
| Bedroom 1           | 16' 0'' x 10' 0'' (4.87m x 3.05m)                                                                                                                                                              |
| Bedroom 2           | 13' 10'' x 11' 10'' (4.21m x 3.60m)                                                                                                                                                            |
| Bedroom 3           | 8' 10'' x 8' 4'' (2.69m x 2.54m)                                                                                                                                                               |
| Bathroom            | 9' 6'' x 5' 10'' (2.89m x 1.78m)                                                                                                                                                               |
| Outside             | Driveway leading to INTEGRAL GARAGE<br>with access to a long south facing rear<br>garden with various specimen trees,<br>evergreens and shrubs. The garden<br>enjoys a high degree of privacy. |