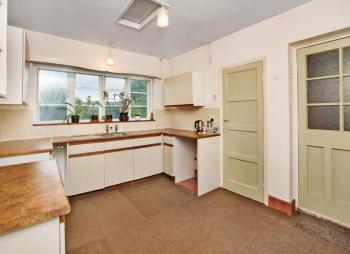

## INDIVIDUAL BUILT DETACHED HOME SOUGHT AFTER LOCATION POTENTIAL TO EXTEND AND IMPROVE 2 RECEPTIONS 3 DOUBLE BEDROOMS LARGE REAR GARDEN GARAGE AND OFF ROAD PARKING NO CHAIN ONE OWNER SINCE NEW

| Entrance Hallway    | With storage cupboard.                                                                                                                                                                         |
|---------------------|------------------------------------------------------------------------------------------------------------------------------------------------------------------------------------------------|
| Cloakroom           | With WC and wash basin.                                                                                                                                                                        |
| Living Room         | 16' 0'' x 12' 0'' (4.87m x 3.65m) With<br>double glazed bay window overlooking<br>rear garden.                                                                                                 |
| Dining Room         | 14' 0'' x 12' 0'' (4.26m x 3.65m) With<br>fitted gas fire and double glazed door to<br>garden.                                                                                                 |
| Kitchen             | 12' 0'' x 9' 10'' (3.65m x 2.99m) Including<br>boiler room and door to outside.                                                                                                                |
| First Floor Landing | With linen cupboard and storage cupboard.                                                                                                                                                      |
| Separate WC         |                                                                                                                                                                                                |
| Bedroom 1           | 16' 0'' x 10' 0'' (4.87m x 3.05m)                                                                                                                                                              |
| Bedroom 2           | 13' 10'' x 11' 10'' (4.21m x 3.60m)                                                                                                                                                            |
| Bedroom 3           | 8' 10'' x 8' 4'' (2.69m x 2.54m)                                                                                                                                                               |
| Bathroom            | 9' 6'' x 5' 10'' (2.89m x 1.78m)                                                                                                                                                               |
| Outside             | Driveway leading to INTEGRAL GARAGE<br>with access to a long south facing rear<br>garden with various specimen trees,<br>evergreens and shrubs. The garden<br>enjoys a high degree of privacy. |