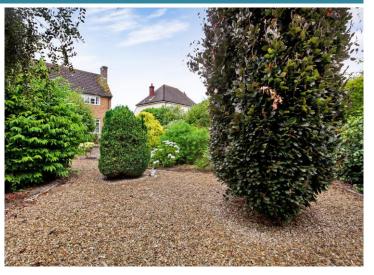

## THE PROPERTY

This detached 1950's built home offers tremendous potential to improve and extend and is situated in a sought after district on the northern outskirts of the town centre. The accommodation boasts two good size reception rooms and three double bedrooms whilst the main feature being a wonderful generous size south facing secluded garden. The picturesque Quantock Hills are within easy reach whilst the town centre which boasts a wide and comprehensive range of facilities is just over two miles distant.

## INDIVIDUAL BUILT DETACHED HOME SOUGHT AFTER LOCATION POTENTIAL TO EXTEND AND IMPROVE 2 RECEPTIONS 3 DOUBLE BEDROOMS LARGE REAR GARDEN GARAGE AND OFF ROAD PARKING NO CHAIN ONE OWNER SINCE NEW

| Entrance Hallway    | With storage cupboard.                                                                                                                                                                         |
|---------------------|------------------------------------------------------------------------------------------------------------------------------------------------------------------------------------------------|
| Cloakroom           | With WC and wash basin.                                                                                                                                                                        |
| Living Room         | 16' 0'' x 12' 0'' (4.87m x 3.65m) With<br>double glazed bay window overlooking<br>rear garden.                                                                                                 |
| Dining Room         | 14' 0'' x 12' 0'' (4.26m x 3.65m) With<br>fitted gas fire and double glazed door to<br>garden.                                                                                                 |
| Kitchen             | 12' 0'' x 9' 10'' (3.65m x 2.99m) Including<br>boiler room and door to outside.                                                                                                                |
| First Floor Landing | With linen cupboard and storage cupboard.                                                                                                                                                      |
| Separate WC         |                                                                                                                                                                                                |
| Bedroom 1           | 16' 0'' x 10' 0'' (4.87m x 3.05m)                                                                                                                                                              |
| Bedroom 2           | 13' 10'' x 11' 10'' (4.21m x 3.60m)                                                                                                                                                            |
| Bedroom 3           | 8' 10'' x 8' 4'' (2.69m x 2.54m)                                                                                                                                                               |
| Bathroom            | 9' 6'' x 5' 10'' (2.89m x 1.78m)                                                                                                                                                               |
| Outside             | Driveway leading to INTEGRAL GARAGE<br>with access to a long south facing rear<br>garden with various specimen trees,<br>evergreens and shrubs. The garden<br>enjoys a high degree of privacy. |