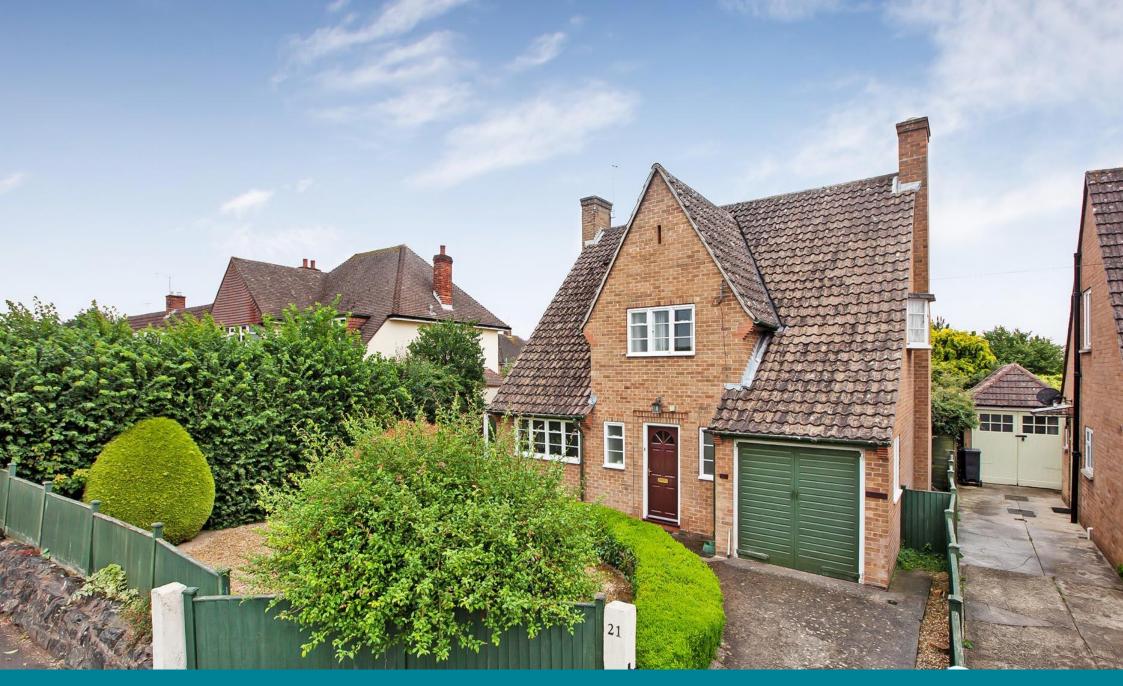

21 Corkscrew Lane, Taunton TA2 6ED £329,950

GREAT POTENTIAL! A detached 1950's built property providing spacious accommodation with a generous size south facing secluded garden. Hall, lounge, dining room, kitchen, cloakroom, 3 double bedrooms, bathroom. Enclosed driveway, garage and large rear garden. NO CHAIN.

## THE PROPERTY

This detached 1950's built home offers tremendous potential to improve and extend and is situated in a sought after district on the northern outskirts of the town centre. The accommodation boasts two good size reception rooms and three double bedrooms whilst the main feature being a wonderful generous size south facing secluded garden. The picturesque Quantock Hills are within easy reach whilst the town centre which boasts a wide and comprehensive range of facilities is just over two miles distant.

## INDIVIDUAL BUILT DETACHED HOME SOUGHT AFTER LOCATION POTENTIAL TO EXTEND AND IMPROVE 2 RECEPTIONS 3 DOUBLE BEDROOMS LARGE REAR GARDEN GARAGE AND OFF ROAD PARKING NO CHAIN ONE OWNER SINCE NEW

| Entrance Hallway    | With storage cupboard.                                                                                                                                                                         |
|---------------------|------------------------------------------------------------------------------------------------------------------------------------------------------------------------------------------------|
| Cloakroom           | With WC and wash basin.                                                                                                                                                                        |
| Living Room         | 16' 0'' x 12' 0'' (4.87m x 3.65m) With<br>double glazed bay window overlooking<br>rear garden.                                                                                                 |
| Dining Room         | 14' 0'' x 12' 0'' (4.26m x 3.65m) With<br>fitted gas fire and double glazed door to<br>garden.                                                                                                 |
| Kitchen             | 12' 0'' x 9' 10'' (3.65m x 2.99m) Including<br>boiler room and door to outside.                                                                                                                |
| First Floor Landing | With linen cupboard and storage cupboard.                                                                                                                                                      |
| Separate WC         |                                                                                                                                                                                                |
| Bedroom 1           | 16' 0'' x 10' 0'' (4.87m x 3.05m)                                                                                                                                                              |
| Bedroom 2           | 13' 10'' x 11' 10'' (4.21m x 3.60m)                                                                                                                                                            |
| Bedroom 3           | 8' 10'' x 8' 4'' (2.69m x 2.54m)                                                                                                                                                               |
| Bathroom            | 9' 6'' x 5' 10'' (2.89m x 1.78m)                                                                                                                                                               |
| Outside             | Driveway leading to INTEGRAL GARAGE<br>with access to a long south facing rear<br>garden with various specimen trees,<br>evergreens and shrubs. The garden<br>enjoys a high degree of privacy. |