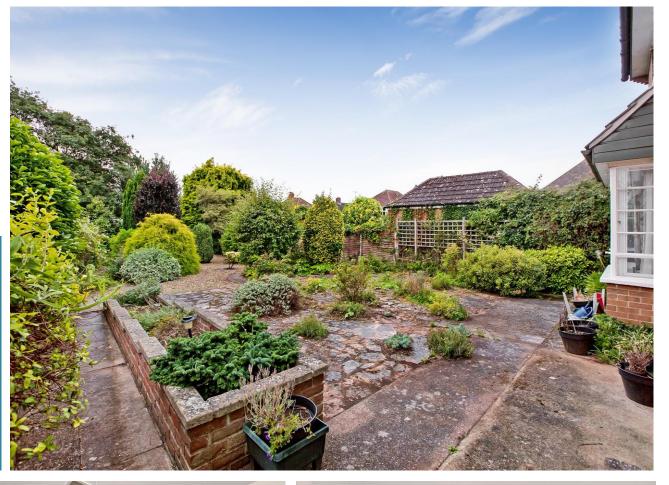

21 Corkscrew Lane, Taunton TA2 6ED £329,950

GREAT POTENTIAL! A detached 1950's built property providing spacious accommodation with a generous size south facing secluded garden. Hall, lounge, dining room, kitchen, cloakroom, 3 double bedrooms, bathroom. Enclosed driveway, garage and large rear garden. NO CHAIN.

## THE PROPERTY

This detached 1950's built home offers tremendous potential to improve and extend and is situated in a sought after district on the northern outskirts of the town centre. The accommodation boasts two good size reception rooms and three double bedrooms whilst the main feature being a wonderful generous size south facing secluded garden. The picturesque Quantock Hills are within easy reach whilst the town centre which boasts a wide and comprehensive range of facilities is just over two miles distant.

## INDIVIDUAL BUILT DETACHED HOME SOUGHT AFTER LOCATION POTENTIAL TO EXTEND AND IMPROVE 2 RECEPTIONS 3 DOUBLE BEDROOMS LARGE REAR GARDEN GARAGE AND OFF ROAD PARKING NO CHAIN ONE OWNER SINCE NEW

| Entrance Hallway    | With storage cupboard.                                                                                                                                                                         |
|---------------------|------------------------------------------------------------------------------------------------------------------------------------------------------------------------------------------------|
| Cloakroom           | With WC and wash basin.                                                                                                                                                                        |
| Living Room         | 16' 0'' x 12' 0'' (4.87m x 3.65m) With<br>double glazed bay window overlooking<br>rear garden.                                                                                                 |
| Dining Room         | 14' 0'' x 12' 0'' (4.26m x 3.65m) With<br>fitted gas fire and double glazed door to<br>garden.                                                                                                 |
| Kitchen             | 12' 0'' x 9' 10'' (3.65m x 2.99m) Including<br>boiler room and door to outside.                                                                                                                |
| First Floor Landing | With linen cupboard and storage cupboard.                                                                                                                                                      |
| Separate WC         |                                                                                                                                                                                                |
| Bedroom 1           | 16' 0'' x 10' 0'' (4.87m x 3.05m)                                                                                                                                                              |
| Bedroom 2           | 13' 10'' x 11' 10'' (4.21m x 3.60m)                                                                                                                                                            |
| Bedroom 3           | 8' 10'' x 8' 4'' (2.69m x 2.54m)                                                                                                                                                               |
| Bathroom            | 9' 6'' x 5' 10'' (2.89m x 1.78m)                                                                                                                                                               |
| Outside             | Driveway leading to INTEGRAL GARAGE<br>with access to a long south facing rear<br>garden with various specimen trees,<br>evergreens and shrubs. The garden<br>enjoys a high degree of privacy. |