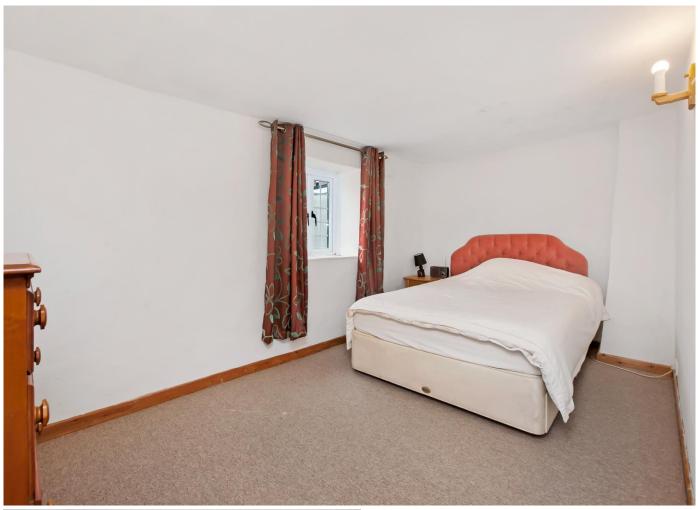

## Lobby

Sitting/Dining Room Kitchen Long Lean-to Utility Bathroom First Floor Landing

Bedroom 1

Bedroom 2

Bedroom 3

Outside

26' 3'' x 16' 8'' (7.99m x 5.08m)
10' 5'' x 6' 6'' (3.17m x 1.98m)
25' 8'' long (7.82m)
6' 2'' x 6' 2'' (1.88m x 1.88m)
With loft access.
16' 0'' x 8' 10'' (4.87m x 2.69m)
12' 2'' x 8' 3'' (3.71m x 2.51m)
10' 5'' x 9' 8'' (3.17m x 2.94m) With boiler cupboard containing combination gas fired boiler.