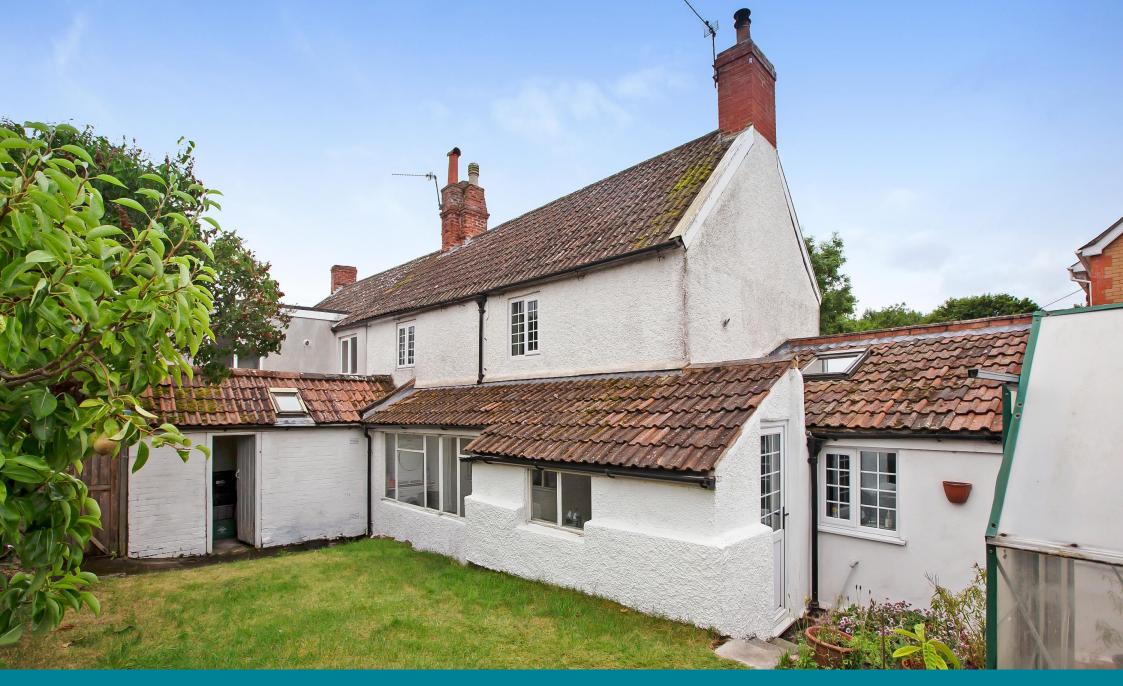

## THE PROPERTY

Fernleigh is a period semi detached cottage located in a favoured area within walking distance to the picturesque Vivary Park and the town centre. Within the property there is a large open plan sitting/dining room containing attractive features containing exposed ceiling beams and stone fireplace with wood burning stove. There is a modern fitted kitchen, long lean-to utility and downstairs bathroom. To the first floor there are three double bedrooms. Outside the property there is an attractive frontage and fully enclosed walled and fenced rear garden containing various storage facilities as well as a side pedestrian gate.

Fully enclosed rear garden including open store with light and power, greenhouse, store room and side gate.

The Agent has not tested any paparatus, quipment, fixtures and fittings or services and so cannot ret for the purpose. A buyer is advised to obtain verification from their Solictor. References to the Tenure of a Property and any program and support of the title documents. A Buyer is advised to obtain verification from their Solictor. References to the Tenure of a Property and any program and the title documents. They may have the program and the title documents to avery of the purport. A buyer is advised to avaite the solictor.