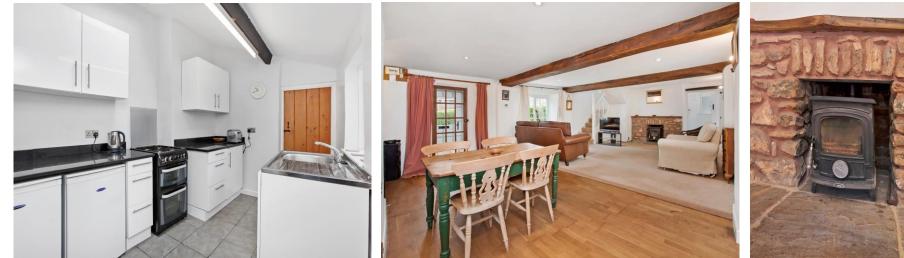

## THE PROPERTY

Fernleigh is a period semi detached cottage located in a favoured area within walking distance to the picturesque Vivary Park and the town centre. Within the property there is a large open plan sitting/dining room containing attractive features containing exposed ceiling beams and stone fireplace with wood burning stove. There is a modern fitted kitchen, long lean-to utility and downstairs bathroom. To the first floor there are three double bedrooms. Outside the property there is an attractive frontage and fully enclosed walled and fenced rear garden containing various storage facilities as well as a side pedestrian gate.

## Lobby

Sitting/Dining Room Kitchen Long Lean-to Utility Bathroom First Floor Landing

Bedroom 1

Bedroom 2

Bedroom 3

Outside

26' 3'' x 16' 8'' (7.99m x 5.08m)
10' 5'' x 6' 6'' (3.17m x 1.98m)
25' 8'' long (7.82m)
6' 2'' x 6' 2'' (1.88m x 1.88m)
With loft access.
16' 0'' x 8' 10'' (4.87m x 2.69m)
12' 2'' x 8' 3'' (3.71m x 2.51m)
10' 5'' x 9' 8'' (3.17m x 2.94m) With boiler cupboard containing combination gas fired boiler.