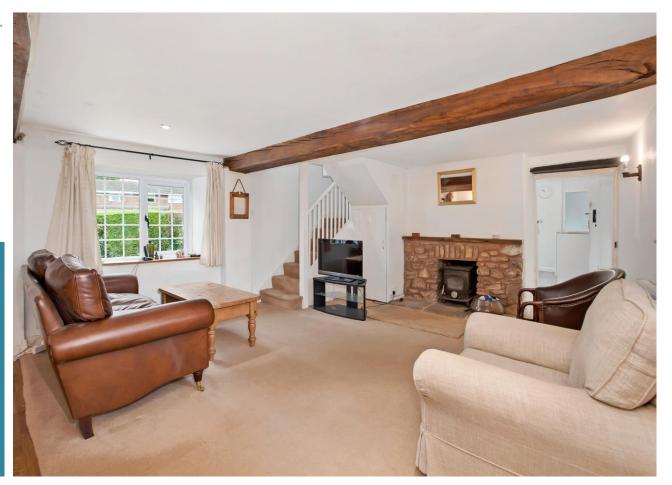

## THE PROPERTY

Fernleigh is a period semi detached cottage located in a favoured area within walking distance to the picturesque Vivary Park and the town centre. Within the property there is a large open plan sitting/dining room containing attractive features containing exposed ceiling beams and stone fireplace with wood burning stove. There is a modern fitted kitchen, long lean-to utility and downstairs bathroom. To the first floor there are three double bedrooms. Outside the property there is an attractive frontage and fully enclosed walled and fenced rear garden containing various storage facilities as well as a side pedestrian gate.

## Lobby

Sitting/Dining Room Kitchen Long Lean-to Utility Bathroom First Floor Landing

Bedroom 1

Bedroom 2

Bedroom 3

Outside

26' 3'' x 16' 8'' (7.99m x 5.08m)
10' 5'' x 6' 6'' (3.17m x 1.98m)
25' 8'' long (7.82m)
6' 2'' x 6' 2'' (1.88m x 1.88m)
With loft access.
16' 0'' x 8' 10'' (4.87m x 2.69m)
12' 2'' x 8' 3'' (3.71m x 2.51m)
10' 5'' x 9' 8'' (3.17m x 2.94m) With boiler cupboard containing combination gas fired boiler.