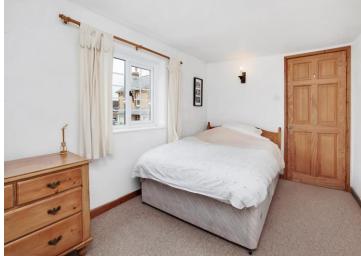

## THE PROPERTY

Fernleigh is a period semi detached cottage located in a favoured area within walking distance to the picturesque Vivary Park and the town centre. Within the property there is a large open plan sitting/dining room containing attractive features containing exposed ceiling beams and stone fireplace with wood burning stove. There is a modern fitted kitchen, long lean-to utility and downstairs bathroom. To the first floor there are three double bedrooms. Outside the property there is an attractive frontage and fully enclosed walled and fenced rear garden containing various storage facilities as well as a side pedestrian gate.

## Lobby

Sitting/Dining Room Kitchen Long Lean-to Utility Bathroom First Floor Landing

Bedroom 1

Bedroom 2

Bedroom 3

Outside

26' 3'' x 16' 8'' (7.99m x 5.08m)
10' 5'' x 6' 6'' (3.17m x 1.98m)
25' 8'' long (7.82m)
6' 2'' x 6' 2'' (1.88m x 1.88m)
With loft access.
16' 0'' x 8' 10'' (4.87m x 2.69m)
12' 2'' x 8' 3'' (3.71m x 2.51m)
10' 5'' x 9' 8'' (3.17m x 2.94m) With boiler cupboard containing combination gas fired boiler.