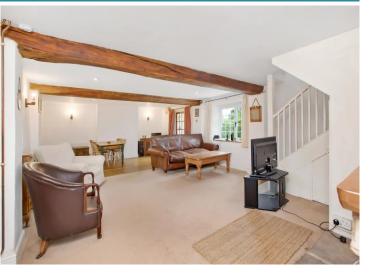

## THE PROPERTY

Fernleigh is a period semi detached cottage located in a favoured area within walking distance to the picturesque Vivary Park and the town centre. Within the property there is a large open plan sitting/dining room containing attractive features containing exposed ceiling beams and stone fireplace with wood burning stove. There is a modern fitted kitchen, long lean-to utility and downstairs bathroom. To the first floor there are three double bedrooms. Outside the property there is an attractive frontage and fully enclosed walled and fenced rear garden containing various storage facilities as well as a side pedestrian gate.

## Lobby

Sitting/Dining Room Kitchen Long Lean-to Utility Bathroom First Floor Landing

Bedroom 1

Bedroom 2

Bedroom 3

Outside

26' 3'' x 16' 8'' (7.99m x 5.08m)
10' 5'' x 6' 6'' (3.17m x 1.98m)
25' 8'' long (7.82m)
6' 2'' x 6' 2'' (1.88m x 1.88m)
With loft access.
16' 0'' x 8' 10'' (4.87m x 2.69m)
12' 2'' x 8' 3'' (3.71m x 2.51m)
10' 5'' x 9' 8'' (3.17m x 2.94m) With boiler cupboard containing combination gas fired boiler.