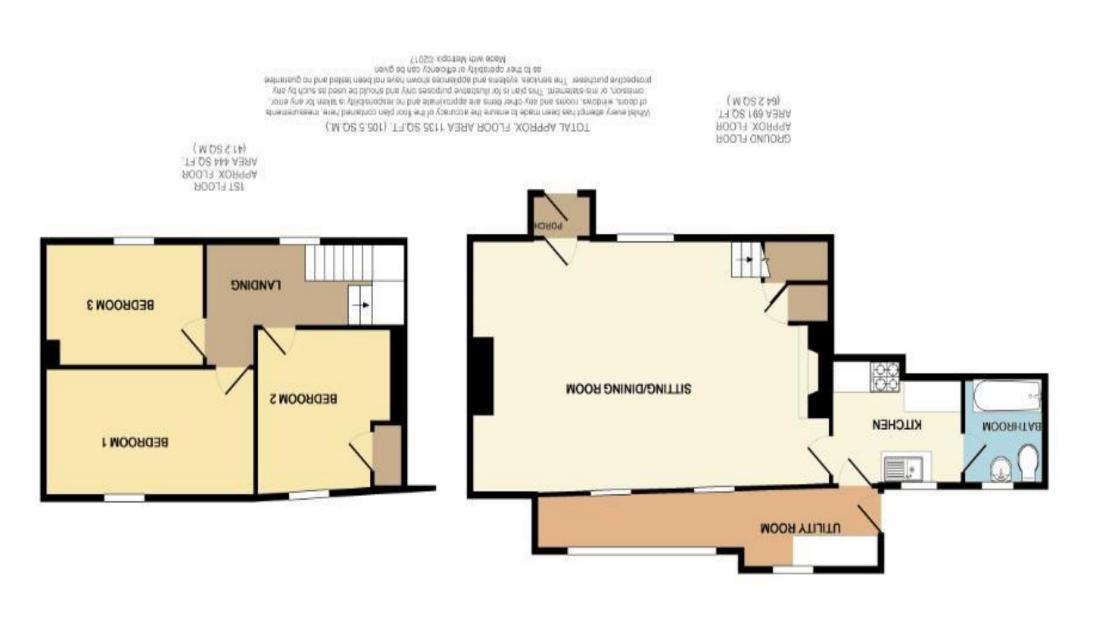

## Lobby

Sitting/Dining Room Kitchen Long Lean-to Utility Bathroom First Floor Landing

Bedroom 1

Bedroom 2

Bedroom 3

Outside

26' 3'' x 16' 8'' (7.99m x 5.08m)
10' 5'' x 6' 6'' (3.17m x 1.98m)
25' 8'' long (7.82m)
6' 2'' x 6' 2'' (1.88m x 1.88m)
With loft access.
16' 0'' x 8' 10'' (4.87m x 2.69m)
12' 2'' x 8' 3'' (3.71m x 2.51m)
10' 5'' x 9' 8'' (3.17m x 2.94m) With boiler cupboard containing combination gas fired boiler.