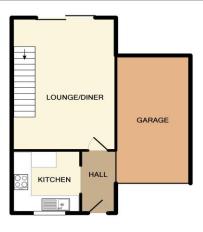

Hall

Kitchen 7' 10" x 7' 9" (2.39m x 2.36m) Floor and wall cupboards. Built-in electric oven, gas

hob and extractor hood, Halsted gas fired

central heating unit.

Lounge/Diner 16' 8" x 11' 3" (5.08m x 3.43m) Timber effect laminate flooring, stairs to first

REFITTED SHOWER ROOM

RECENTLY REFITTED DOUBLE GLAZING

**GAS CENTRAL HEATING** 

SIDE DRIVEWAY

**GARAGE** 

**GROUND FLOOR** 

services, appliances and specific fittings. Room sizes should not be relied upon for carpets and furnishings, if there are important matters which are likely to affect your decision to buy, please contact us before viewing the property.