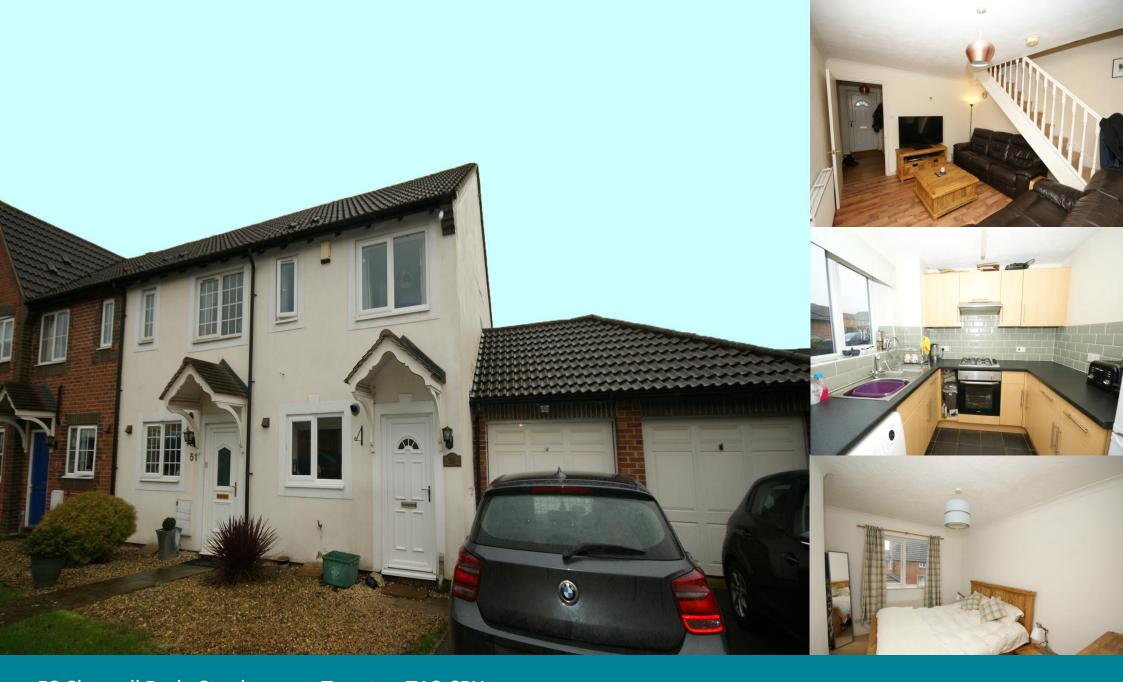

## THE PROPERTY

This 2 bedroom end terrace house has a side driveway and attached garage and a larger than average garden. It has double glazing (approximately 18 months old), gas central heating, and the shower room was installed in 2012. It has a hall, kitchen, lounge/diner with laminate flooring and 2 bedrooms with built-in wardrobes. It occupies a highly sought after location in Staplegrove, being within easy access of the village store and primary school.

Hall

Kitchen 7' 10" x 7' 9" (2.39m x 2.36m) Floor and wall cupboards. Built-in electric oven, gas

hob and extractor hood, Halsted gas fired

central heating unit.

Lounge/Diner 16' 8" x 11' 3" (5.08m x 3.43m) Timber effect laminate flooring, stairs to first

floor.

First Floor Landing

Bedroom 1

Bedroom 2

**Shower Room** 

12' 0" x 9' 10" (3.65m x 2.99m) Built-in

double wardrobe.

10' 8" x 6' 9" (3.25m x 2.06m) Shelved

storage cupboard/wardrobe.

Double width shower cubicle, wash hand

basin, wc.

Outside Open plan garden to front. Large

enclosed garden to rear, side driveway

and garage.

**END OF TERRACE** 

**CLOSE TO NUFFIELD HOSPITAL** 