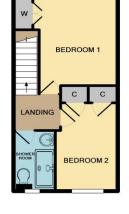

floor.

First Floor Landing

Bedroom 1

Bedroom 2

**Shower Room** 

12' 0" x 9' 10" (3.65m x 2.99m) Built-in

double wardrobe.

10' 8" x 6' 9" (3.25m x 2.06m) Shelved

storage cupboard/wardrobe.

Double width shower cubicle, wash hand

basin, wc.

Outside Open plan garden to front. Large

enclosed garden to rear, side driveway

and garage.

**END OF TERRACE** 

**CLOSE TO NUFFIELD HOSPITAL** 

1ST FLOOR

Whilst every attempt has been made to ensure the accuracy of the floor plan contained here, measuremen of doors, windows, croms and any other learns are approximate and no responsibility is taken for any error omission, or mis-statement. This plan is for illustrative purposes only and should be used a such by any prospective purchaser. The services, systems and appliances shown have not been tested and no guarante as to their operability or efficiency can be given Made with Metropic @2011 which without possible and the programment of the p