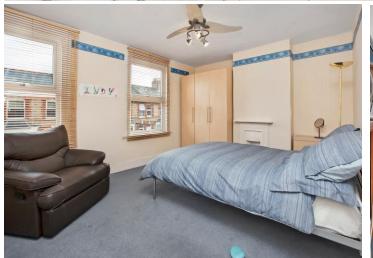

8' 0'' x 5' 7'' (2.44m x 1.70m) White three piece suite. Tiled splashbacks.

With storage cupboard.

14' 6'' x 11' 5'' (4.42m x 3.48m)

12' 0'' x 8' 10'' (3.65m x 2.69m)

12' 2'' x 8' 3'' (3.71m x 2.51m)

Fully enclosed principally paved rear garden with rear pedestrian gate and timber garden shed.