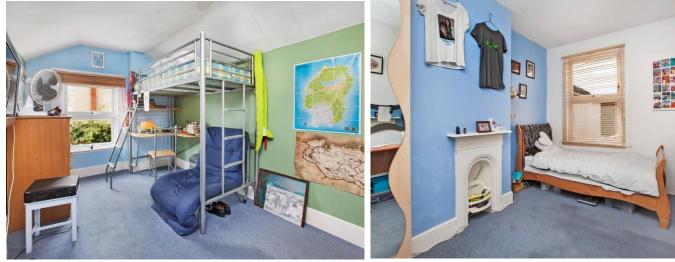

8' 0'' x 5' 7'' (2.44m x 1.70m) White three piece suite. Tiled splashbacks.

With storage cupboard.

14' 6'' x 11' 5'' (4.42m x 3.48m)

12' 0'' x 8' 10'' (3.65m x 2.69m)

12' 2'' x 8' 3'' (3.71m x 2.51m)

Fully enclosed principally paved rear garden with rear pedestrian gate and timber garden shed.