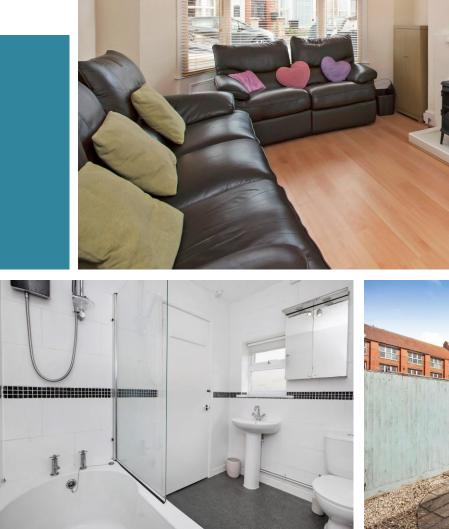

## Sitting Room

Kitchen

Bathroom

First Floor Landing Bedroom 1 Bedroom 2 Bedroom 3 Outside 12' 0'' x 11' 9'' (3.65m x 3.58m) Under stairs cupboard. French doors to rear

Stairs to first floor.

garden.

13' 4'' (max) x 11' 0'' (4.06m x 3.35m) Bay window, open fireplace, wood laminate flooring.

8' 0'' x 5' 7'' (2.44m x 1.70m) White three piece suite. Tiled splashbacks.

With storage cupboard.

14' 6'' x 11' 5'' (4.42m x 3.48m)

12' 0'' x 8' 10'' (3.65m x 2.69m)

12' 2'' x 8' 3'' (3.71m x 2.51m)

Fully enclosed principally paved rear garden with rear pedestrian gate and timber garden shed.