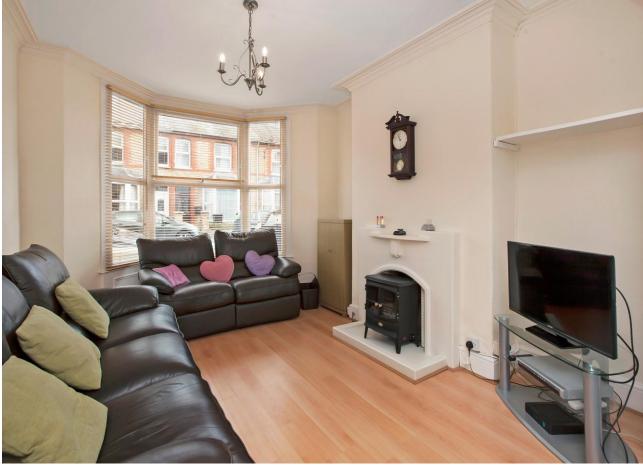

## Sitting Room

Kitchen

Bathroom

First Floor Landing Bedroom 1 Bedroom 2 Bedroom 3 Outside 12' 0'' x 11' 9'' (3.65m x 3.58m) Under stairs cupboard. French doors to rear

Stairs to first floor.

garden.

13' 4'' (max) x 11' 0'' (4.06m x 3.35m) Bay window, open fireplace, wood laminate flooring.