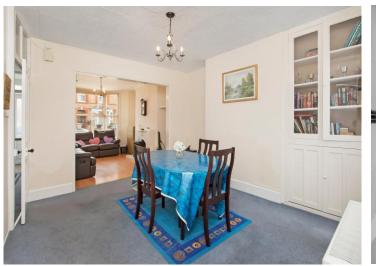

## Entrance Hall

Dining Room

## Sitting Room

Kitchen

Bathroom

First Floor Landing Bedroom 1 Bedroom 2 Bedroom 3 Outside 12' 0'' x 11' 9'' (3.65m x 3.58m) Under stairs cupboard. French doors to rear

Stairs to first floor.

garden.

13' 4'' (max) x 11' 0'' (4.06m x 3.35m) Bay window, open fireplace, wood laminate flooring.