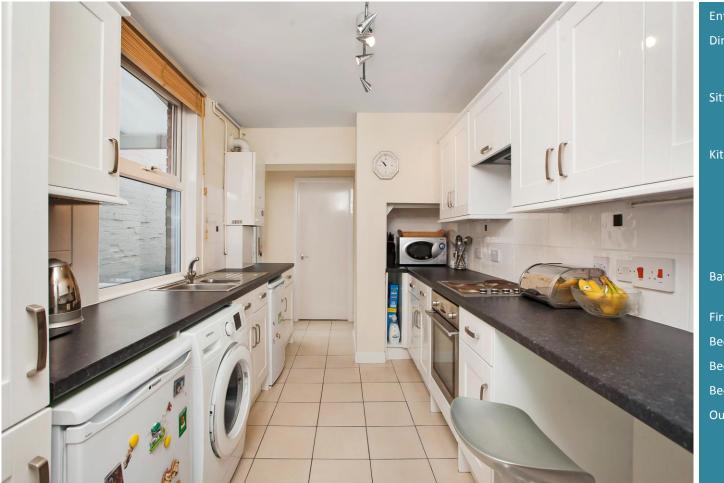

12' 0'' x 8' 0'' (3.65m x 2.44m) Excellent modern fitted kitchen with extensive white cupboards. Electric hob, extractor hood and electric oven. Wall mounted gas fired combination boiler for central heating and hot water. Tiled floor. Large built-in store cupboard. Door to outside.