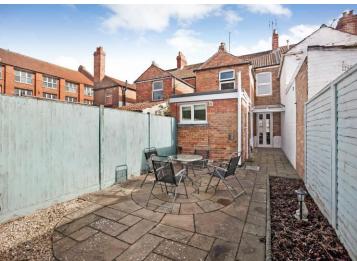

8' 0'' x 5' 7'' (2.44m x 1.70m) White three piece suite. Tiled splashbacks.

With storage cupboard.

14' 6'' x 11' 5'' (4.42m x 3.48m)

12' 0'' x 8' 10'' (3.65m x 2.69m)

12' 2'' x 8' 3'' (3.71m x 2.51m)

Fully enclosed principally paved rear garden with rear pedestrian gate and timber garden shed.