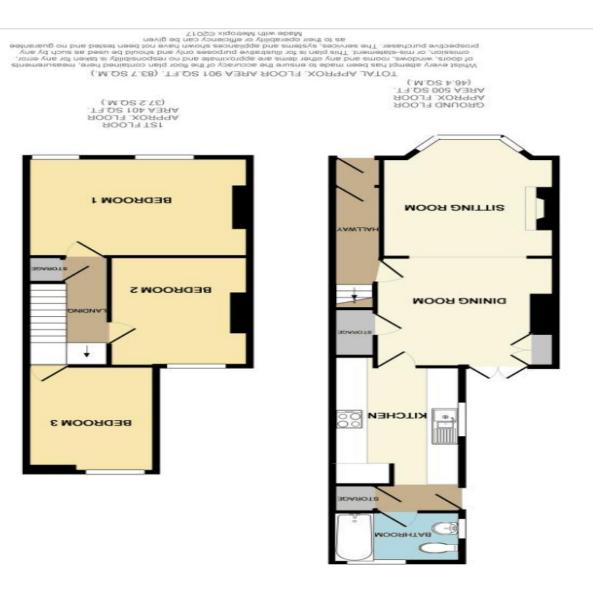

## Entrance Hall

Dining Room

## Sitting Room

Kitchen

Bathroom

First Floor Landing Bedroom 1 Bedroom 2 Bedroom 3 Outside 12' 0'' x 11' 9'' (3.65m x 3.58m) Under stairs cupboard. French doors to rear

Stairs to first floor.

garden.

13' 4'' (max) x 11' 0'' (4.06m x 3.35m) Bay window, open fireplace, wood laminate flooring.

12' 0'' x 8' 0'' (3.65m x 2.44m) Excellent modern fitted kitchen with extensive white cupboards. Electric hob, extractor hood and electric oven. Wall mounted gas fired combination boiler for central heating and hot water. Tiled floor. Large built-in store cupboard. Door to outside.

8' 0'' x 5' 7'' (2.44m x 1.70m) White three piece suite. Tiled splashbacks.

With storage cupboard.

14' 6'' x 11' 5'' (4.42m x 3.48m)

12' 0'' x 8' 10'' (3.65m x 2.69m)

12' 2'' x 8' 3'' (3.71m x 2.51m)

Fully enclosed principally paved rear garden with rear pedestrian gate and timber garden shed.