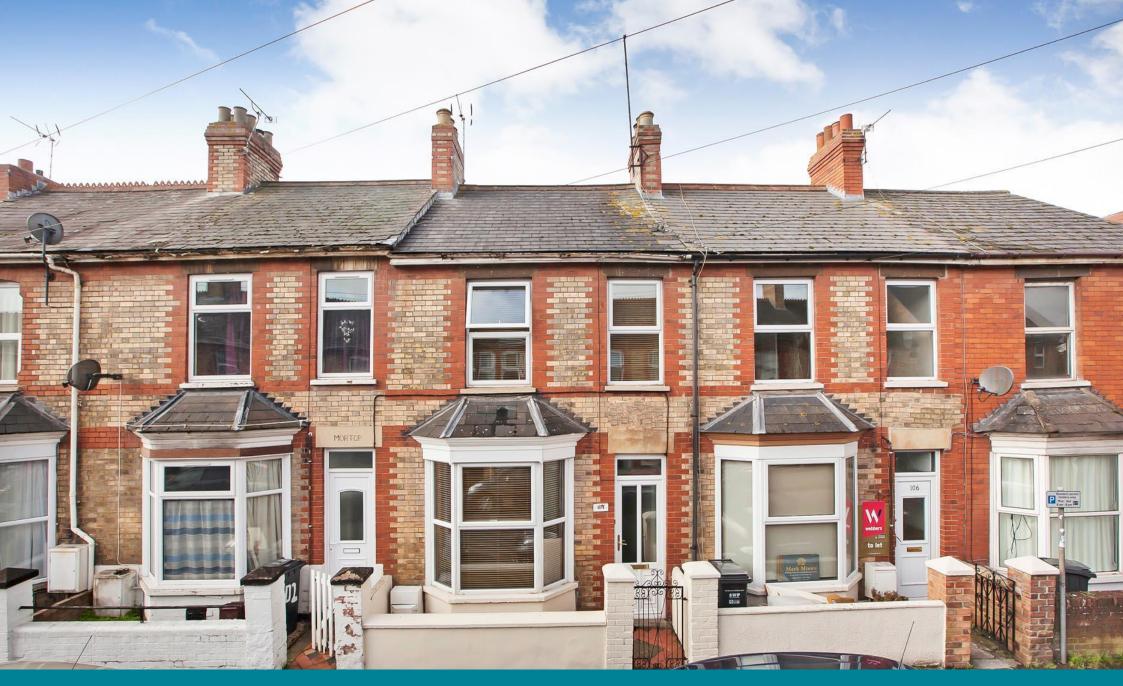

104 St. Augustine Street, Taunton TA1 1QN £175,000

Well maintained and attractively presented Victorian terraced house offering a well fitted kitchen, modern bathroom, gas central heating and upvc double glazing. Excellent spot for easy access to town centre. Sure to appeal-view today! Energy rating : E-41

## THE PROPERTY

This extremely well maintained terrace home would make a perfect choice for either first time buyers, a young growing family or investors. The property is situated approximately half a mile from the town centre with it's excellent shopping, leisure and business amenities whilst further facilities are available at the Morrisons superstore, the nearby railway station and there is relatively easy access to the M5 motorway.

NICELY PRESENTED ACCOMMODATION-NOTHING TO DO! UPVC DOUBLE GLAZED MODERN FITTED KITCHEN EXCELLENT GROUND FLOOR BATHROOM 2 RECEPTION ROOMS 3 GOOD SIZE BEDROOMS SOUTH FACING REAR GARDEN

CLOSE TO TOWN CENTRE