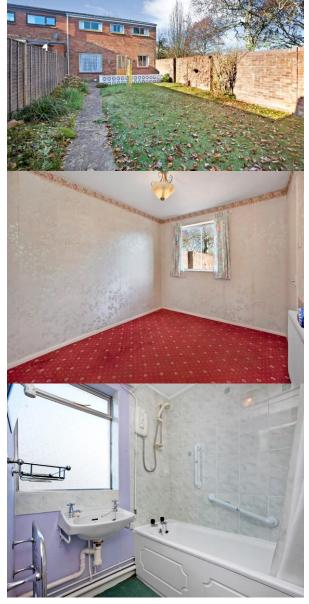

## Bedroom 1

Bedroom 2

Bedroom 3

Bathroom Separate WC

DINING ROOM

KITCHEN

Outside

13' 6'' x 11' <u>5'' (4.11m x 3.48m)</u> 10' 10" x 8' 10" (3.30m x 2.69m) 12' 10" x 10' 5" (3.91m x 3.17m) reducing to 8' 8" (2.64m) Understair storage, door to rear garden. Fitted wardrobe/storage cupboard and loft access. Boiler cupboard containing combination gas fired boiler. 13' 7'' x 8' 6'' (4.14m x 2.59m) plus door recess 14' 0'' x 8' 9'' (4.26m x 2.66m) 10' 3'' x 5' 10'' (3.12m x 1.78m) plus door recess

### Enclosed front and corner gardens with

For clarification we wish to inform prospective purchasers that we have prepared these sales particulars as a general guide. Some photographs may have been taken using a wide angle lens. We have not carried out a detailed survey, nor tested the services, appliances and specific fittings. Room sizes should not be relied upon for carpets and furnishings, if there are important matters which are likely to affect your decision to buy, please contact us before viewing the property.