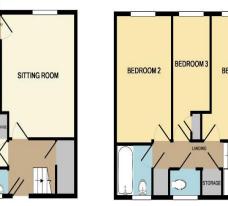

### Hall Cloakroom

Lounge **Dining Room** Kitchen

# **Rear Lobby First Floor Landing**

## Bedroom 1

Bedroom 2

Bedroom 3

Bathroom Separate WC

DINING ROOM

KITCHEN

Outside

13' 6'' x 11' <u>5'' (4.11m x 3.48m)</u> 10' 10" x 8' 10" (3.30m x 2.69m) 12' 10" x 10' 5" (3.91m x 3.17m) reducing to 8' 8" (2.64m) Understair storage, door to rear garden. Fitted wardrobe/storage cupboard and loft access. Boiler cupboard containing combination gas fired boiler. 13' 7'' x 8' 6'' (4.14m x 2.59m) plus door recess 14' 0'' x 8' 9'' (4.26m x 2.66m) 10' 3'' x 5' 10'' (3.12m x 1.78m) plus door recess

IN NEED OF SOME UPDATING

NO CHAIN

BEDROOM

GROUND FLOOR **1ST FLOOR** APPROX. FLOOR APPROX. FLOOR AREA 450 SO E AREA 450 SO F (41.8 SO M (41.8 SQ.M.) TOTAL APPROX. FLOOR AREA 900 SQ.FT. (83.6 SQ.M.) Whilst every attempt has been made to ensure the accuracy of the floor plan contained here, measurement of doors, windows, rooms and any other items are approximate and no ri onsibility is taken for any erro omission, or mis-statement. This plan is for illustrative purposes only and should be used as such by any chaser. The services, systems and appliances shown have not been tested and no guarantee as to their operability or efficiency can be given Made with Metronix C2019