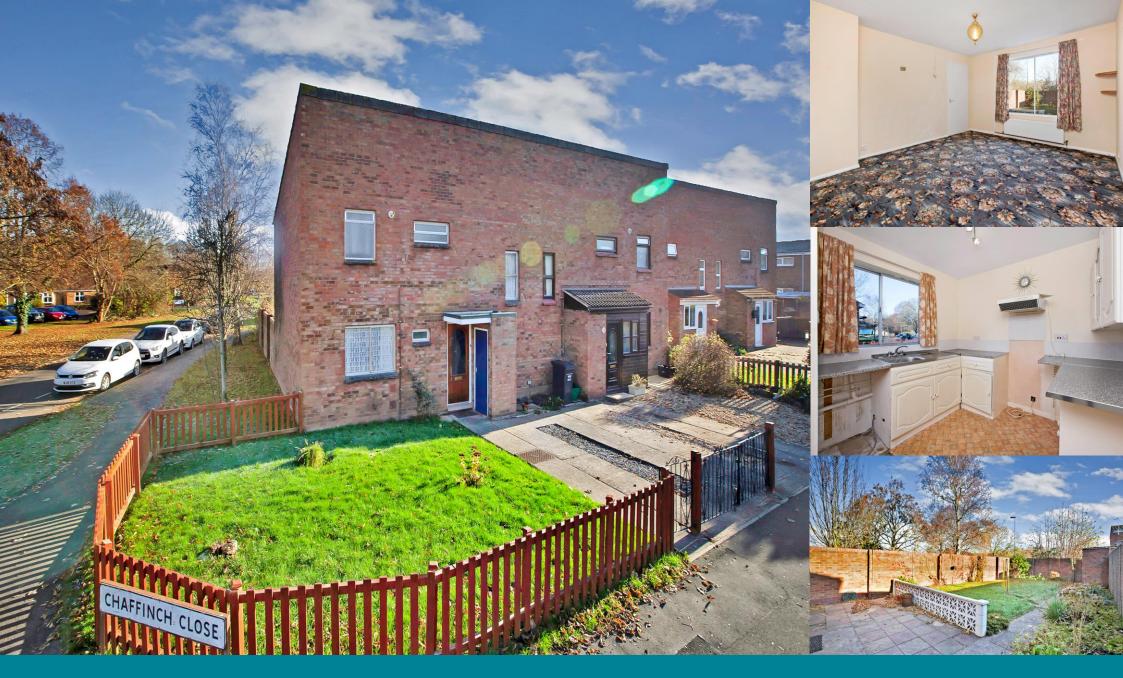

1 Chaffinch Close, Bishops Hull, Taunton TA1 5EX £165,000

MUCH POTENTIAL! A 3 bedroom end of terrace with corner plot gardens and off road parking located in a popular area. Gas centrally heated accommodation boasts 2 receptions, kitchen, cloakroom, lobby, first floor bathroom. NO ONWARD CHAIN. Energy rating : C-69

#### THE PROPERTY

Built in the 1960's this end of terrace property boasts generous size accommodation which is now in need of some refurbishment. There are 2 reception rooms, cloakroom, 3 bedrooms (2 good size doubles), first floor bathroom and separate wc. The property is warmed by gas central heating via a modern combination boiler. Whilst to the outside there are generous size gardens and off road parking. Bishops Hull is a sought after village which contains amenities to include; takeaway, general stores/post office, butchers, church and primary school. Musgrove Park Hospital and Castle Secondary School are easily accessible, whilst the town centre is less than one and a half mile distant.

50 High Street, Taunton, Somerset TA1 3PR Tel: 01823 332828 tn@gibbinsrichards.co.uk www.gibbinsrichards.co.uk

POPULAR LOCATION **GENEROUS GARDENS** 

**END OF TERRACE** 

**2 RECEPTIONS** 

**3 BEDROOMS** 

OFF ROAD PARKING