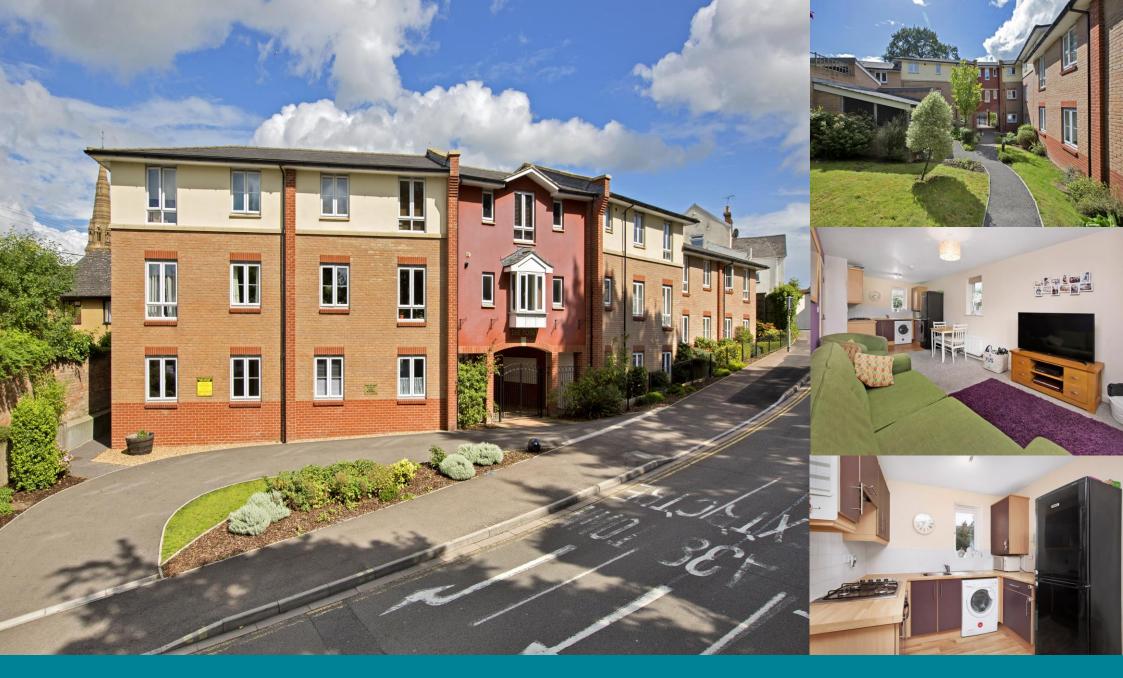

10 The Point, Compass Hill, Taunton, TA1 4AG £94,500

A purpose built ground floor apartment located to the rear of this block and overlooking communal garden. This low maintenance gas centrally heated apartment offers low running cost gas centrally heated accommodation making it ideal for the first time buyer or investor. Energy rating: B-86

## THE PROPERTY

Built by Summerfield Homes South West Ltd, this ground floor purpose built apartment occupies a position to the rear of the block overlooking the communal gardens. It offers living room with open plan kitchen area, double bedroom, bathroom & intercom entry phone system. There are well kept communal gardens including cycle racks and bin stores as well as a highly useful 20 minute drop off zone to the property for delivery. The present owner has permit parking in areas nearby. The property is leasehold with a 999 year lease from 2009 with a service charge of approximately £600 per annum.

**GROUND FLOOR PURPOSE BUILT FLAT** 

OPEN PLAN KITCHEN/LIVING ROOM

IDEAL INVESTMENT/FIRST PURCHASE

**ENTRY PHONE INTERCOM SYSTEM** 

WELL KEPT COMMUNAL GARDENS

20 MINUTE DROP OFF ZONE

LEVEL WALK TO TOWN CENTRE