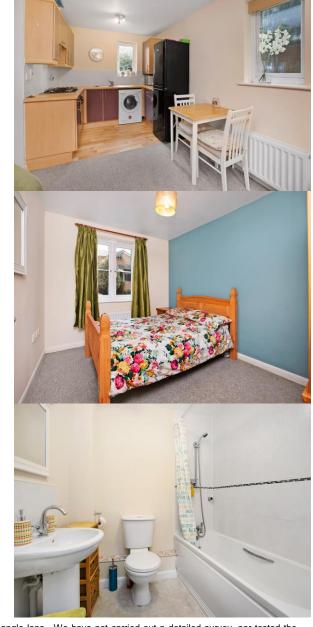

**DOUBLE BEDROOM** 

GAS CENTRAL HEATING

DOUBLE GLAZING

Hall

Open Plan Living

Room/Kitchen

Bedroom

Bathroom

Outside

Intercom system.

21' 0" x 9' 8" (6.40m x 2.94m) with the kitchen area having built-in oven hob and

extractor hood.

11' 7" x 8' 8" (3.53m x 2.64m) Double

glazed window.

Three piece white suite with shower over

bath.

Communal gardens. 20 minute drop off

zone, cycle and bin stores.

SITTING/ DINING ROOM

**BEDROOM** 

Whilst every attempt has been made to ensure the accuracy of the floor plan contained here, measurements of doors, windows, rooms and any other items are approximate and no responsibility is taken for any error, omission, or mis-statement. This plan is for illustrative purposes only and should be used as such by any prospective purchaser. The services, systems and appliances shown have not been tested and no guarantee as to their operability or efficiency can be given Made with Metropix @2016