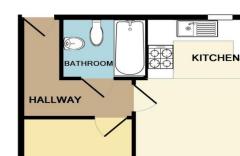

**DOUBLE BEDROOM** 

GAS CENTRAL HEATING

DOUBLE GLAZING

Hall

Open Plan Living

Room/Kitchen

Bedroom

Bathroom

Outside

Intercom system.

21' 0" x 9' 8" (6.40m x 2.94m) with the kitchen area having built-in oven hob and

extractor hood.

11' 7" x 8' 8" (3.53m x 2.64m) Double

glazed window.

Three piece white suite with shower over

bath.

Communal gardens. 20 minute drop off

zone, cycle and bin stores.

SITTING/ DINING ROOM

**BEDROOM** 

Whilst every attempt has been made to ensure the accuracy of the floor plan contained here, measurements of doors, windows, rooms and any other items are approximate and no responsibility is taken for any error, omission, or mis-statement. This plan is for illustrative purposes only and should be used as such by any prospective purchaser. The services, systems and appliances shown have not been tested and no guarantee as to their operability or efficiency can be given Made with Metropix @2016