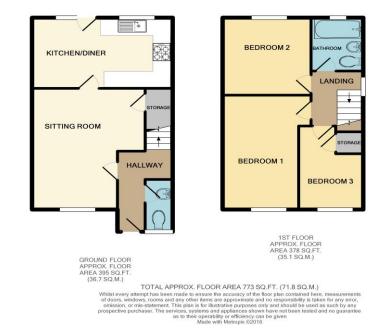

## THE PROPERTY

Built in the late 1980's, this gas centrally heated and UPVC double glazed semi detached house is both spacious and appointed to a good standard. The accommodation is well laid out with a separate hall having stairs to first floor and the kitchen/dining room arrangement is ideal for a young family. To the outside the property benefits from a front garden, side driveway and a detached garage. Also a nice walled garden to the rear.

## Hallway

Entrance Hallway Living Room

## Kitchen/Diner

Downstairs WC First Floor Landing Bedroom 1 Bedroom 2 Bedroom 3 Bathroom Outside

## Double glazed door to :

with door to : 12' 11" x 15' 0" (3.93m x 4.57m) door leading through to : 16' 2" x 8' 10" (4.92m x 2.69m) door to rear garden

with access to roof space 14' 5'' x 9' 0'' (4.39m x 2.74m) 10' 5'' x 9' 11'' (3.17m x 3.02m) 10' 7'' x 7' 2'' (3.22m x 2.18m) 6' 4'' x 6' 0'' (1.93m x 1.83m) small front garden. South facing rear garden. Side driveway with parking for at least two vehicles leading to a GARAGE