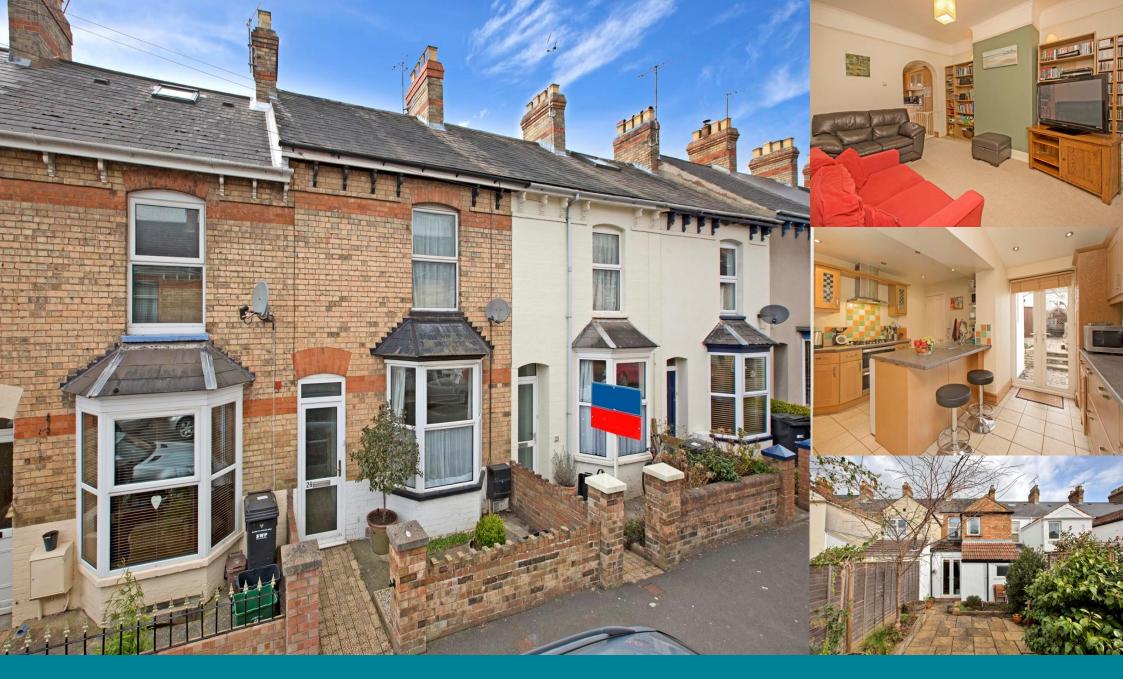

26 William Street, Taunton, , TA2 6HQ £167,950

A spacious extended Victorian home located in a popular area within easy access to Railway station. Hall, lounge, dining room, extended kitchen, downstairs bathroom, 3 bedrooms, first floor wc. Gas central heating, double glazed windows. Energy rating: D-64

## THE PROPERTY

This bay fronted Victorian terrace boasts an extended kitchen with built-in appliances and is located in a residents permit parking area and is within walking distance of the mainline railway station. The accommodation is warmed by gas central heating and double glazed windows and boasts a number of attractive original features including ornate coving, original ceiling rose and cast iron fireplaces.

**2 RECEPTION ROOMS** 

**EXTENDED KITCHEN** 

3 BEDROOMS

**GROUND FLOOR BATHROOM** 

FIRST FLOOR WC

**EASY ACCESS TO RAILWAY STATION** 

For clarification we wish to inform prospective purchasers that we have prepared these sales particulars as a general guide. Some photographs may have been taken using a wide angle lens. We have not carried out a detailed survey, nor tested the services, appliances and specific fittings. Room sizes should not be relied upon for carpets and furnishings, if there are important matters which are likely to affect your decision to buy, please contact us before viewing the property.