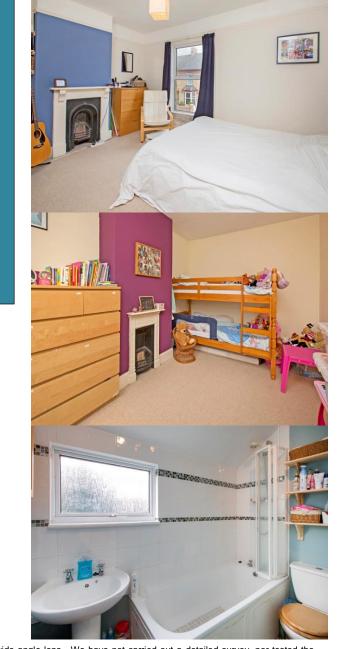

Entrance Lobby Entrance Hall Living Room Dining Room

Kitchen/Breakfast Room

Bathroom

First Floor Landing

Bedroom 1 Bedroom 2 Bedroom 3 Cloakroom Outside 13' 7" into bay x 10' 7"  $(4.14m \times 3.22m)$ 13' 2" x 11' 6"  $(4.01m \times 3.50m)$ 13' 11" x 10' 5"  $(4.24m \times 3.17m)$ with three piece suite including over bath shower

14' 2" x 11' 5" (4.31m x 3.48m) 13' 2" x 8' 11" (4.01m x 2.72m) 7' 6" x 7' 3" (2.28m x 2.21m) with low flush wc and wash basin mainly hard landscaped split level patio, timber shed and fenced borders

**SPACIOUS VICTORIAN HOME** 