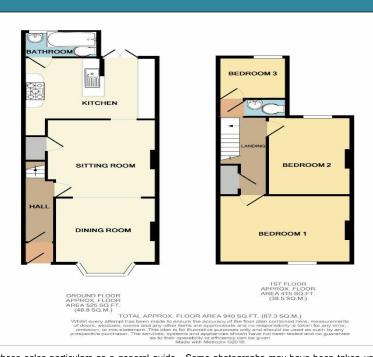

Entrance Lobby Entrance Hall Living Room Dining Room

Kitchen/Breakfast Room

Bathroom

First Floor Landing

Bedroom 1 Bedroom 2 Bedroom 3 Cloakroom Outside 13' 7" into bay x 10' 7"  $(4.14m \times 3.22m)$ 13' 2" x 11' 6"  $(4.01m \times 3.50m)$ 13' 11" x 10' 5"  $(4.24m \times 3.17m)$ with three piece suite including over bath shower

14' 2" x 11' 5" (4.31m x 3.48m) 13' 2" x 8' 11" (4.01m x 2.72m) 7' 6" x 7' 3" (2.28m x 2.21m) with low flush wc and wash basin mainly hard landscaped split level patio, timber shed and fenced borders

**SPACIOUS VICTORIAN HOME** 