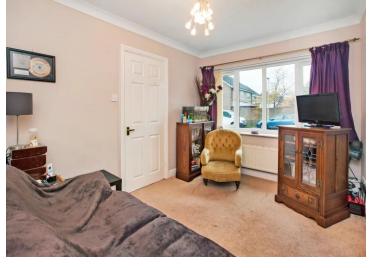

### Study

Living Room Dining Room Conservatory

Kitchen

Utility Area

First Floor Landing

Bedroom 1

Bedroom 2

Bedroom 3

Bedroom 4

Bathroom

Outside

En-suite Shower Room

10' 8'' x 8' 10'' (3.25m x 2.69m)

mounted gas fired boiler.

to 9' 10" (2.99m)

Airing cupboard.