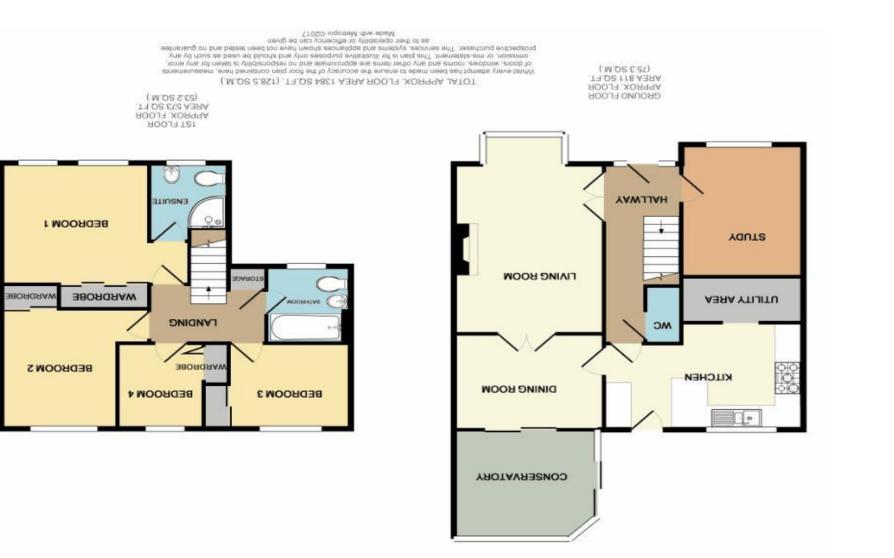

# Hall

#### Cloakroom

### Study

Living Room Dining Room Conservatory

Kitchen

Utility Area

First Floor Landing

Bedroom 1

Bedroom 2

Bedroom 3

Bedroom 4

Bathroom

Outside

En-suite Shower Room

10' 8'' x 8' 10'' (3.25m x 2.69m)

mounted gas fired boiler.

to 9' 10" (2.99m)

Airing cupboard.

9' 7'' x 7' 5'' (2.92m x 2.26m)

12' 0'' x 8' 5'' (3.65m x 2.56m)

15' 5'' x 11' 10'' (4.70m x 3.60m)

11' 10'' x 8' 10'' (3.60m x 2.69m) 10' 5'' x 11' 0'' (3.17m x 3.35m)

8' 9'' x 4' 2'' (2.66m x 1.27m) Wall

11' 8'' x 11' 0'' (3.55m x 3.35m)

15' 6'' x 7' 10'' (4.72m x 2.39m) extending

7' 5'' x 6' 8'' (2.26m x 2.03m)

7' 0" x 6' 3" (2.13m x 1.90m) To the front of the property there is a pavier driveway providing ample off road parking. The rear garden has been well landscaped and is not overlooked from its rear boundary.