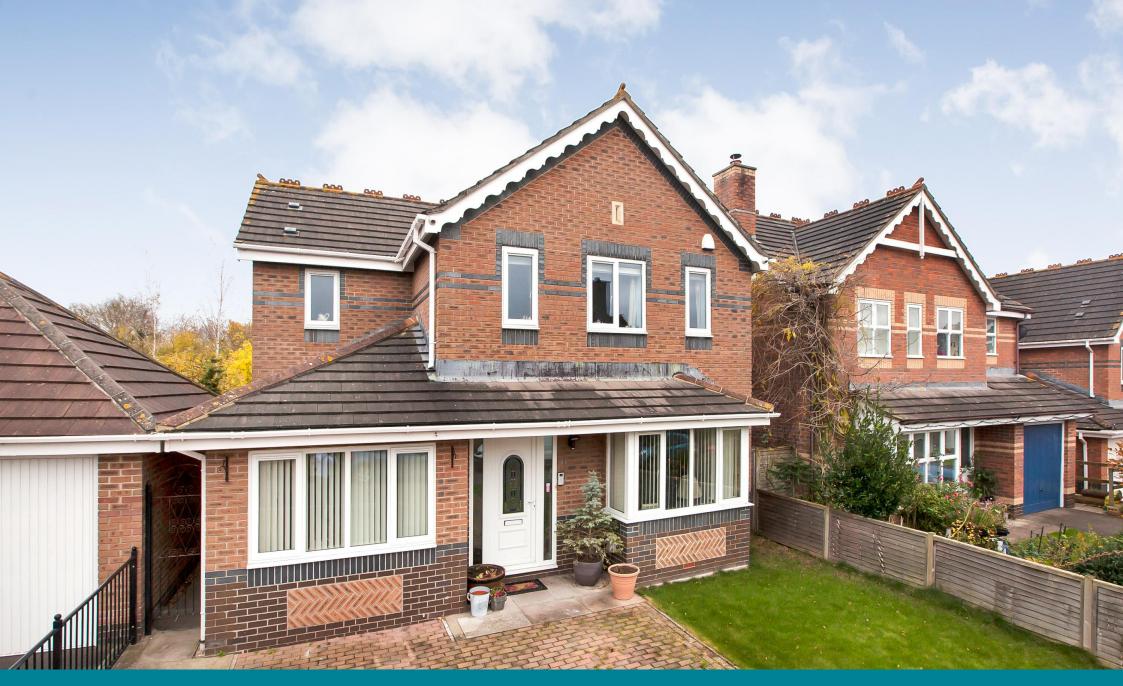

56 Mead Way, Monkton Heathfield, Taunton TA2 8LT £334,950

A very well presented detached family home with conservatory addition and converted garage. Hall, cloakroom, living room, dining room, study, re-fitted kitchen/breakfast room, utility, 4 bedrooms including en-suite shower room, bathroom, off road parking and well landscaped garden. Energy rating C-74

#### THE PROPERTY

This well appointed detached property enjoys a cul-de-sac position and provides well presented accommodation which includes a clever garage conversion and conservatory addition. Also within the property there is refitted kitchen with underfloor heating and 4 bedrooms all with fitted wardrobes. The garden has been hard landscaped in a low maintenance theme including patio's, decking sections, lazy lawn and a useful large storage shed. Monkton Heathfield is a popular village which lies 3 miles away from the town centre, whilst being within the catchment area of Heathfield Secondary School. The A38 and M5 motorway are easily accessible.

# DETACHED FAMILY HOME 3 RECEPTIONS RE-FITTED KITCHEN/BREAKFAST ROOM 4 BEDROOMS EN-SUITE SHOWER ROOM GLASS ROOF CONSERVATORY WELL LANDSCAPED AND PRIVATE GARDEN AMPLE OFF ROAD PARKING HEATHFIELD SCHOOL CATCHMENT

11' 8'' x 11' 0'' (3.55m x 3.35m)

15' 6'' x 7' 10'' (4.72m x 2.39m) extending

7' 5'' x 6' 8'' (2.26m x 2.03m)

7' 0" x 6' 3" (2.13m x 1.90m) To the front of the property there is a pavier driveway providing ample off road parking. The rear garden has been well landscaped and is not overlooked from its rear boundary.