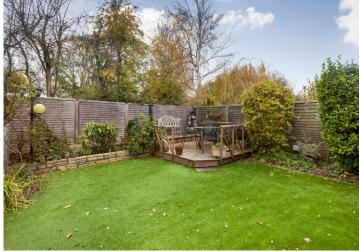

#### THE PROPERTY

This well appointed detached property enjoys a cul-de-sac position and provides well presented accommodation which includes a clever garage conversion and conservatory addition. Also within the property there is refitted kitchen with underfloor heating and 4 bedrooms all with fitted wardrobes. The garden has been hard landscaped in a low maintenance theme including patio's, decking sections, lazy lawn and a useful large storage shed. Monkton Heathfield is a popular village which lies 3 miles away from the town centre, whilst being within the catchment area of Heathfield Secondary School. The A38 and M5 motorway are easily accessible.

11' 8'' x 11' 0'' (3.55m x 3.35m)

15' 6'' x 7' 10'' (4.72m x 2.39m) extending

7' 5'' x 6' 8'' (2.26m x 2.03m)

7' 0" x 6' 3" (2.13m x 1.90m) To the front of the property there is a pavier driveway providing ample off road parking. The rear garden has been well landscaped and is not overlooked from its rear boundary.