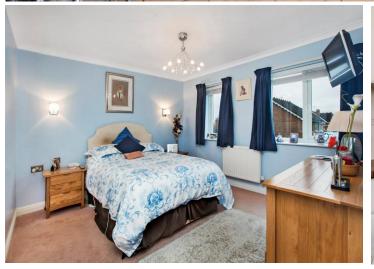

### Study

Living Room Dining Room Conservatory

Kitchen

Utility Area

First Floor Landing

Bedroom 1

Bedroom 2

Bedroom 3

Bedroom 4

Bathroom

Outside

En-suite Shower Room

10' 8'' x 8' 10'' (3.25m x 2.69m)

mounted gas fired boiler.

to 9' 10" (2.99m)

Airing cupboard.