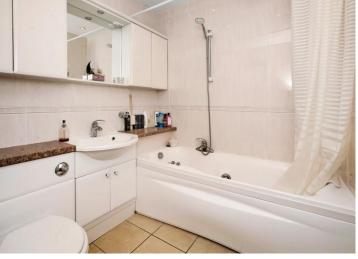

Bedroom 4

Bathroom

Outside

En-suite Shower Room

10' 8'' x 8' 10'' (3.25m x 2.69m)

mounted gas fired boiler.

to 9' 10" (2.99m)

Airing cupboard.