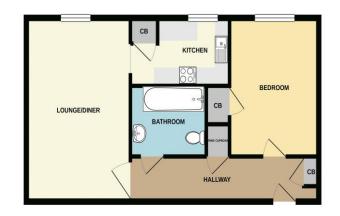

## Communal Entrance Door

Private door to flat Entrance Hall Bedroom Bathroom Sitting Room Kitchen Allocated parking space Leasehold information With entryphone system and stairs to first floor

11' 0" x 7' 10" (3.35m x 2.39m) 5' 6" x 4' 10" (1.68m x 1.47m) 14' 7" x 8' 5" (4.44m x 2.56m) 6' 10" x 5' 7" (2.08m x 1.70m)

Please contact Gibbins Richards for more information on the leasehold details and charges.

FIRST FLOOR

While every attempt has been nade to ensure the accuracy of the floapies contained here, masurement of acces, weaks, comes and any administration areas are approximated and the negonalization of a second mesons or mini-statement. This plan is for illuminative parpeases only and choid be used as such by any prospective parthase. This second is the intervent and applications have not been to lead the organism at to their operating or efficiency calls in parts.