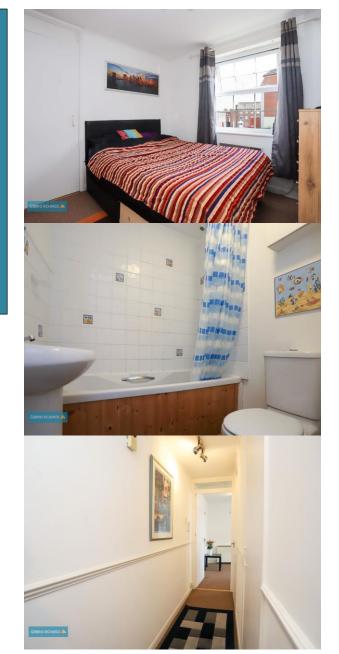

## THE PROPERTY

This light and airy first floor flat boasts a large and wellproportioned living room providing an abundance of natural light, a separate kitchen, generously sized bedroom with fitted wardrobe, bathroom with electric shower and a large hallway with added storage space. All windows in the property are double glazed throughout. The property benefits from an allocated parking space and is offered with no onward chain. Ideal first time buy or property investment. The first floor property is accessed via a communal entrance hall with entryphone system. Eastgate Gardens is located at the end of East Street, on the corner of Tancred Street. It is brilliantlylocated for the town centre, which is just a short walk away.

## Communal Entrance Door

Private door to flat Entrance Hall Bedroom Bathroom Sitting Room Kitchen Allocated parking space Leasehold information With entryphone system and stairs to first floor

11' 0" x 7' 10" (3.35m x 2.39m) 5' 6" x 4' 10" (1.68m x 1.47m) 14' 7" x 8' 5" (4.44m x 2.56m) 6' 10" x 5' 7" (2.08m x 1.70m)