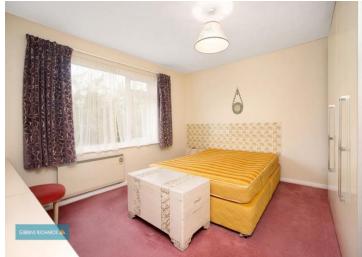

13' 2" x 9' 2" (4.01m x 2.79m)

Lounge

18' 0" x 13' 3" (5.48m x 4.04m)

Second Floor

Bedroom 1

12' 5" x 11' 5" (3.78m x 3.48m)

Bedroom 2

13' 3" x 9' 2" (4.04m x 2.79m)