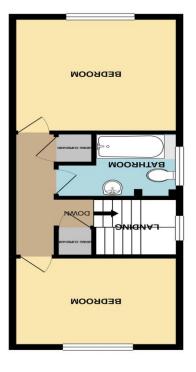

13' 2" x 9' 2" (4.01m x 2.79m)

Lounge

18' 0" x 13' 3" (5.48m x 4.04m)

Second Floor

Bedroom 1

12' 5" x 11' 5" (3.78m x 3.48m)

Bedroom 2

13' 3" x 9' 2" (4.04m x 2.79m)

Bathroom

9' 0" x 6' 2" (2.74m x 1.88m)

Outside

Front driveway for at least two vehicles leading to the integral garage. Side access leading to side and rear gardens mainly laid to lawn with mature shrubs