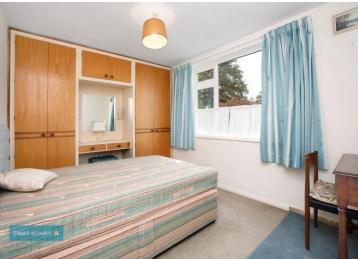

13' 2" x 9' 2" (4.01m x 2.79m)

Lounge

18' 0" x 13' 3" (5.48m x 4.04m)

Second Floor

Bedroom 1

12' 5" x 11' 5" (3.78m x 3.48m)

Bedroom 2

13' 3" x 9' 2" (4.04m x 2.79m)