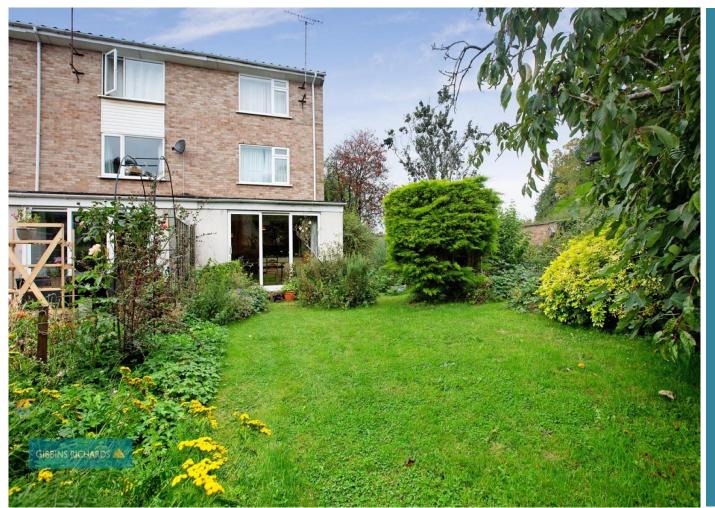

Bathroom

9' 0" x 6' 2" (2.74m x 1.88m)

Outside

Front driveway for at least two vehicles leading to the integral garage. Side access leading to side and rear gardens mainly laid to lawn with mature shrubs

and bushes.