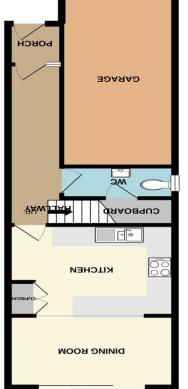

WRAP AROUND GARDEN

Hallway

Open Plan Kitchen/

Dining Room

17' 6" x 12' 11" (5.33m x 3.93m)

Cloakroom

First Floor Landing

Bedroom 3

Bathroom

9' 0" x 6' 2" (2.74m x 1.88m)

Outside

Front driveway for at least two vehicles leading to the integral garage. Side access leading to side and rear gardens mainly laid to lawn with mature shrubs