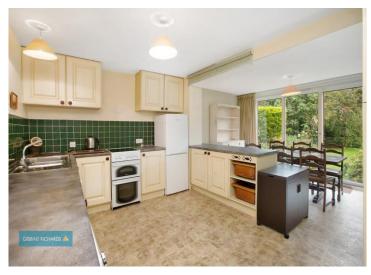

WRAP AROUND GARDEN

Hallway

Open Plan Kitchen/

Dining Room

17' 6" x 12' 11" (5.33m x 3.93m)

Cloakroom

First Floor Landing

Bedroom 3