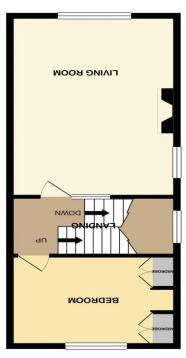

WRAP AROUND GARDEN

Hallway

Open Plan Kitchen/

Dining Room

17' 6" x 12' 11" (5.33m x 3.93m)

Cloakroom

First Floor Landing

Bedroom 3

13' 2" x 9' 2" (4.01m x 2.79m)

Lounge

18' 0" x 13' 3" (5.48m x 4.04m)

Second Floor

Bedroom 1

12' 5" x 11' 5" (3.78m x 3.48m)

Bedroom 2

13' 3" x 9' 2" (4.04m x 2.79m)