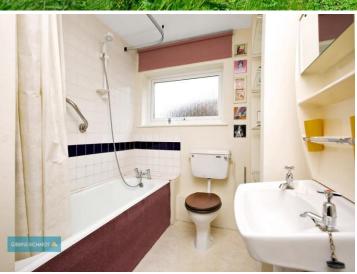

Bathroom

9' 0" x 6' 2" (2.74m x 1.88m)

Outside

Front driveway for at least two vehicles leading to the integral garage. Side access leading to side and rear gardens mainly laid to lawn with mature shrubs