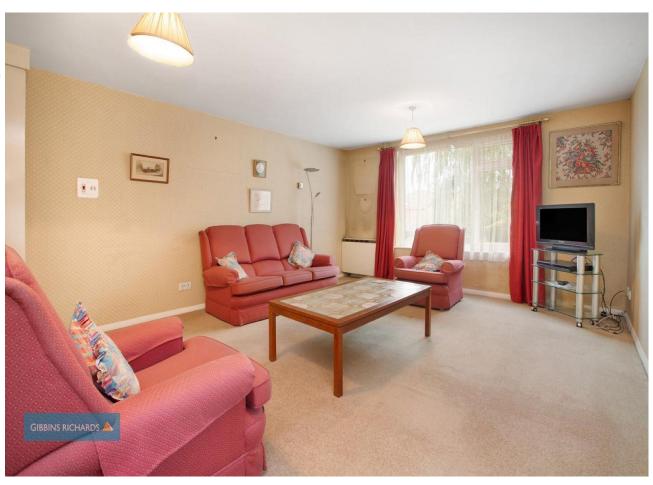

13' 2" x 9' 2" (4.01m x 2.79m)

Lounge

18' 0" x 13' 3" (5.48m x 4.04m)

Second Floor

Bedroom 1

12' 5" x 11' 5" (3.78m x 3.48m)

Bedroom 2

13' 3" x 9' 2" (4.04m x 2.79m)