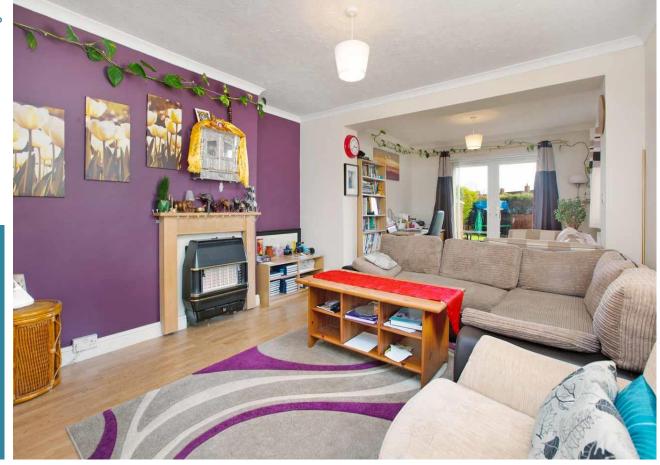

| allway               | Stairs to first floor.                                                                                                                                                 |
|----------------------|------------------------------------------------------------------------------------------------------------------------------------------------------------------------|
| bunge/Diner          | 21' 5" x 11' 6" (6.52m x 3.50m) reducing<br>to 10' 9" (3.27m) Gas fire with boiler for<br>central heating and hot water, double<br>glazed French doors to rear garden. |
| tchen/Breakfast Room | 18' 0'' x 9' 10'' (5.48m x 2.99m) reducing<br>to 8' 6'' (2.59m)                                                                                                        |
| tility room          | Plumbing for washing machine. Door to rear garden.                                                                                                                     |
| loakroom             | WC and wash basin.                                                                                                                                                     |
| rst Floor Landing    | Access to roof space.                                                                                                                                                  |
| edroom 1             | 11' 5'' x 11' 5'' (3.48m x 3.48m)                                                                                                                                      |
| edroom 2             | 10' 9'' x 8' 8'' (3.27m x 2.64m)                                                                                                                                       |
| edroom 3             | 14' 6'' x 6' 7'' (4.42m x 2.01m)                                                                                                                                       |
| athroom              | Three piece suite and electric shower over bath.                                                                                                                       |
| utside               | To the front of the property is a driveway<br>with parking for two vehicles and<br>potential to build a garage, subject to<br>planning. To the rear is a large south   |