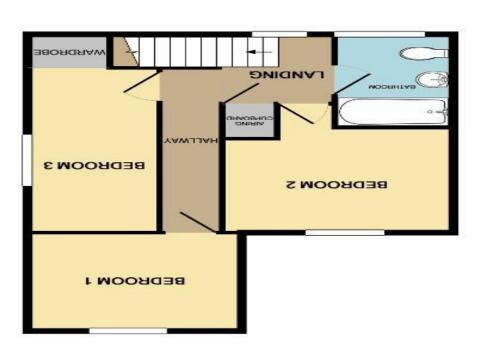

| allway               | Stairs to first floor.                                                                                                                                                 |
|----------------------|------------------------------------------------------------------------------------------------------------------------------------------------------------------------|
| bunge/Diner          | 21' 5" x 11' 6" (6.52m x 3.50m) reducing<br>to 10' 9" (3.27m) Gas fire with boiler for<br>central heating and hot water, double<br>glazed French doors to rear garden. |
| tchen/Breakfast Room | 18' 0'' x 9' 10'' (5.48m x 2.99m) reducing<br>to 8' 6'' (2.59m)                                                                                                        |
| tility room          | Plumbing for washing machine. Door to rear garden.                                                                                                                     |
| loakroom             | WC and wash basin.                                                                                                                                                     |
| rst Floor Landing    | Access to roof space.                                                                                                                                                  |
| edroom 1             | 11' 5'' x 11' 5'' (3.48m x 3.48m)                                                                                                                                      |
| edroom 2             | 10' 9'' x 8' 8'' (3.27m x 2.64m)                                                                                                                                       |
| edroom 3             | 14' 6'' x 6' 7'' (4.42m x 2.01m)                                                                                                                                       |
| athroom              | Three piece suite and electric shower over bath.                                                                                                                       |
| utside               | To the front of the property is a driveway<br>with parking for two vehicles and<br>potential to build a garage, subject to<br>planning. To the rear is a large south   |

P

facing suntrap garden.

15T FLOOR APPROX, FLOOR AREA 467 SQ.M.) (43.3 SQ.M.) (54.0 SQ.M.) APPROX, FLOOR GROUND FLOOR

The Agent is anot restrict on their solution from their solutions of the propertion of the proprose. As leaves is a solution from their solutions or any solution of an intervent of the proprose of the propr