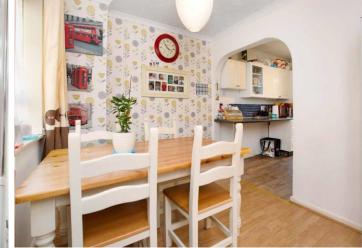

## THE PROPERTY

This property really is deceptively spacious as it benefits from a two storey extension to the rear of the property resulting in spacious ground floor space and three double bedrooms and a bathroom to the first floor. To the outside there is a side driveway, space for a garage if required and subject to obtaining consents and a large lawned rear garden. Kilve Crescent is located on the north side of Taunton approximately 1.5 miles from the town centre.

| allway               | Stairs to first floor.                                                                                                                                                 |
|----------------------|------------------------------------------------------------------------------------------------------------------------------------------------------------------------|
| bunge/Diner          | 21' 5" x 11' 6" (6.52m x 3.50m) reducing<br>to 10' 9" (3.27m) Gas fire with boiler for<br>central heating and hot water, double<br>glazed French doors to rear garden. |
| tchen/Breakfast Room | 18' 0'' x 9' 10'' (5.48m x 2.99m) reducing<br>to 8' 6'' (2.59m)                                                                                                        |
| tility room          | Plumbing for washing machine. Door to rear garden.                                                                                                                     |
| loakroom             | WC and wash basin.                                                                                                                                                     |
| rst Floor Landing    | Access to roof space.                                                                                                                                                  |
| edroom 1             | 11' 5'' x 11' 5'' (3.48m x 3.48m)                                                                                                                                      |
| edroom 2             | 10' 9'' x 8' 8'' (3.27m x 2.64m)                                                                                                                                       |
| edroom 3             | 14' 6'' x 6' 7'' (4.42m x 2.01m)                                                                                                                                       |
| athroom              | Three piece suite and electric shower over bath.                                                                                                                       |
| utside               | To the front of the property is a driveway<br>with parking for two vehicles and<br>potential to build a garage, subject to<br>planning. To the rear is a large south   |