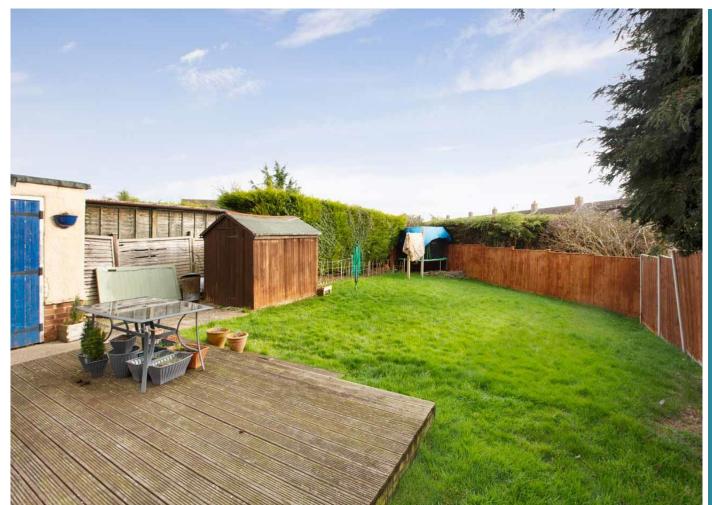

## THE PROPERTY

This property really is deceptively spacious as it benefits from a two storey extension to the rear of the property resulting in spacious ground floor space and three double bedrooms and a bathroom to the first floor. To the outside there is a side driveway, space for a garage if required and subject to obtaining consents and a large lawned rear garden. Kilve Crescent is located on the north side of Taunton approximately 1.5 miles from the town centre.

| allway               | Stairs to first floor.                                                                                                                                                 |
|----------------------|------------------------------------------------------------------------------------------------------------------------------------------------------------------------|
| bunge/Diner          | 21' 5" x 11' 6" (6.52m x 3.50m) reducing<br>to 10' 9" (3.27m) Gas fire with boiler for<br>central heating and hot water, double<br>glazed French doors to rear garden. |
| tchen/Breakfast Room | 18' 0'' x 9' 10'' (5.48m x 2.99m) reducing<br>to 8' 6'' (2.59m)                                                                                                        |
| tility room          | Plumbing for washing machine. Door to rear garden.                                                                                                                     |
| loakroom             | WC and wash basin.                                                                                                                                                     |
| rst Floor Landing    | Access to roof space.                                                                                                                                                  |
| edroom 1             | 11' 5'' x 11' 5'' (3.48m x 3.48m)                                                                                                                                      |
| edroom 2             | 10' 9'' x 8' 8'' (3.27m x 2.64m)                                                                                                                                       |
| edroom 3             | 14' 6'' x 6' 7'' (4.42m x 2.01m)                                                                                                                                       |
| athroom              | Three piece suite and electric shower over bath.                                                                                                                       |
| utside               | To the front of the property is a driveway<br>with parking for two vehicles and<br>potential to build a garage, subject to<br>planning. To the rear is a large south   |

P

facing suntrap garden.

15T FLOOR APPROX, FLOOR AREA 467 SQ.M.) (43.3 SQ.M.) (54.0 SQ.M.) APPROX, FLOOR GROUND FLOOR

The Agent is anot restrict on their solution from their solutions of the propertion of the proprose. As leaves is a solution from their solutions or any solution of an intervent of the proprose of the propr