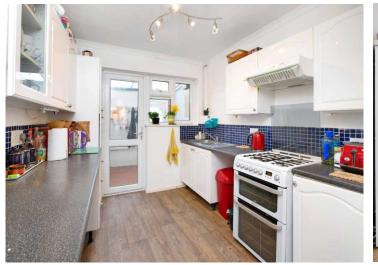

| allway               | Stairs to first floor.                                                                                                                                                 |
|----------------------|------------------------------------------------------------------------------------------------------------------------------------------------------------------------|
| bunge/Diner          | 21' 5" x 11' 6" (6.52m x 3.50m) reducing<br>to 10' 9" (3.27m) Gas fire with boiler for<br>central heating and hot water, double<br>glazed French doors to rear garden. |
| tchen/Breakfast Room | 18' 0'' x 9' 10'' (5.48m x 2.99m) reducing<br>to 8' 6'' (2.59m)                                                                                                        |
| tility room          | Plumbing for washing machine. Door to rear garden.                                                                                                                     |
| loakroom             | WC and wash basin.                                                                                                                                                     |
| rst Floor Landing    | Access to roof space.                                                                                                                                                  |
| edroom 1             | 11' 5'' x 11' 5'' (3.48m x 3.48m)                                                                                                                                      |
| edroom 2             | 10' 9'' x 8' 8'' (3.27m x 2.64m)                                                                                                                                       |
| edroom 3             | 14' 6'' x 6' 7'' (4.42m x 2.01m)                                                                                                                                       |
| athroom              | Three piece suite and electric shower over bath.                                                                                                                       |
| utside               | To the front of the property is a driveway<br>with parking for two vehicles and<br>potential to build a garage, subject to<br>planning. To the rear is a large south   |