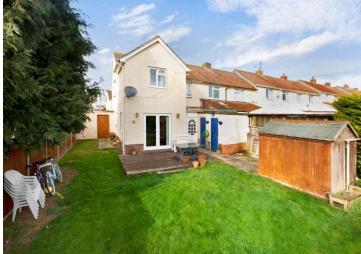

35 Kilve Crescent, Taunton TA2 7LT £195,000

INTERNAL VIEWING ESSENTIAL to appreciate full extent of accommodation. The property benefits from a two storey extension providing great living space and 3 double bedrooms. The property also benefits from a utility room, downstairs WC, side driveway and large south facing sun-trap of a garden. A great opportunity for an affordable family home. No chain.

## THE PROPERTY

This property really is deceptively spacious as it benefits from a two storey extension to the rear of the property resulting in spacious ground floor space and three double bedrooms and a bathroom to the first floor. To the outside there is a side driveway, space for a garage if required and subject to obtaining consents and a large lawned rear garden. Kilve Crescent is located on the north side of Taunton approximately 1.5 miles from the town centre.