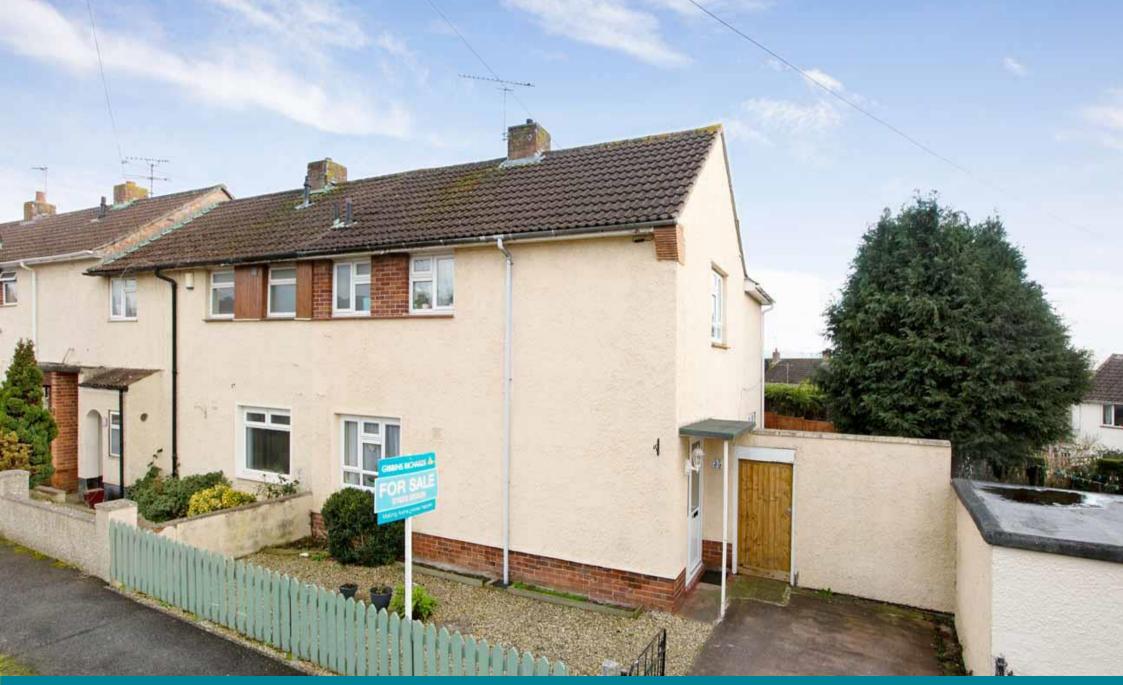

35 Kilve Crescent, Taunton TA2 7LT £195,000

INTERNAL VIEWING ESSENTIAL to appreciate full extent of accommodation. The property benefits from a two storey extension providing great living space and 3 double bedrooms. The property also benefits from a utility room, downstairs WC, side driveway and large south facing sun-trap of a garden. A great opportunity for an affordable family home. No chain.

## THE PROPERTY

This property really is deceptively spacious as it benefits from a two storey extension to the rear of the property resulting in spacious ground floor space and three double bedrooms and a bathroom to the first floor. To the outside there is a side driveway, space for a garage if required and subject to obtaining consents and a large lawned rear garden. Kilve Crescent is located on the north side of Taunton approximately 1.5 miles from the town centre.

| allway               | Stairs to first floor.                                                                                                                                                 |
|----------------------|------------------------------------------------------------------------------------------------------------------------------------------------------------------------|
| bunge/Diner          | 21' 5" x 11' 6" (6.52m x 3.50m) reducing<br>to 10' 9" (3.27m) Gas fire with boiler for<br>central heating and hot water, double<br>glazed French doors to rear garden. |
| tchen/Breakfast Room | 18' 0'' x 9' 10'' (5.48m x 2.99m) reducing<br>to 8' 6'' (2.59m)                                                                                                        |
| tility room          | Plumbing for washing machine. Door to rear garden.                                                                                                                     |
| loakroom             | WC and wash basin.                                                                                                                                                     |
| rst Floor Landing    | Access to roof space.                                                                                                                                                  |
| edroom 1             | 11' 5'' x 11' 5'' (3.48m x 3.48m)                                                                                                                                      |
| edroom 2             | 10' 9'' x 8' 8'' (3.27m x 2.64m)                                                                                                                                       |
| edroom 3             | 14' 6'' x 6' 7'' (4.42m x 2.01m)                                                                                                                                       |
| athroom              | Three piece suite and electric shower over bath.                                                                                                                       |
| utside               | To the front of the property is a driveway<br>with parking for two vehicles and<br>potential to build a garage, subject to<br>planning. To the rear is a large south   |