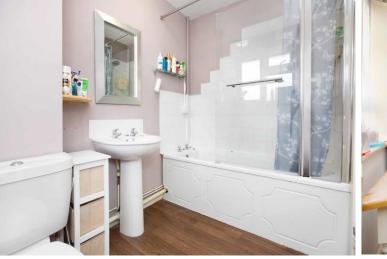

| allway               | Stairs to first floor.                                                                                                                                                 |
|----------------------|------------------------------------------------------------------------------------------------------------------------------------------------------------------------|
| bunge/Diner          | 21' 5" x 11' 6" (6.52m x 3.50m) reducing<br>to 10' 9" (3.27m) Gas fire with boiler for<br>central heating and hot water, double<br>glazed French doors to rear garden. |
| tchen/Breakfast Room | 18' 0'' x 9' 10'' (5.48m x 2.99m) reducing<br>to 8' 6'' (2.59m)                                                                                                        |
| tility room          | Plumbing for washing machine. Door to rear garden.                                                                                                                     |
| loakroom             | WC and wash basin.                                                                                                                                                     |
| rst Floor Landing    | Access to roof space.                                                                                                                                                  |
| edroom 1             | 11' 5'' x 11' 5'' (3.48m x 3.48m)                                                                                                                                      |
| edroom 2             | 10' 9'' x 8' 8'' (3.27m x 2.64m)                                                                                                                                       |
| edroom 3             | 14' 6'' x 6' 7'' (4.42m x 2.01m)                                                                                                                                       |
| athroom              | Three piece suite and electric shower over bath.                                                                                                                       |
| utside               | To the front of the property is a driveway<br>with parking for two vehicles and<br>potential to build a garage, subject to<br>planning. To the rear is a large south   |