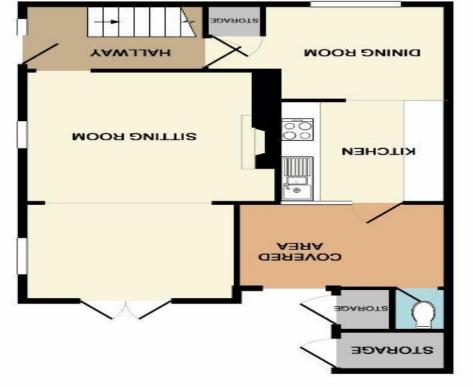

| allway               | Stairs to first floor.                                                                                                                                                 |
|----------------------|------------------------------------------------------------------------------------------------------------------------------------------------------------------------|
| bunge/Diner          | 21' 5" x 11' 6" (6.52m x 3.50m) reducing<br>to 10' 9" (3.27m) Gas fire with boiler for<br>central heating and hot water, double<br>glazed French doors to rear garden. |
| tchen/Breakfast Room | 18' 0'' x 9' 10'' (5.48m x 2.99m) reducing<br>to 8' 6'' (2.59m)                                                                                                        |
| tility room          | Plumbing for washing machine. Door to rear garden.                                                                                                                     |
| loakroom             | WC and wash basin.                                                                                                                                                     |
| rst Floor Landing    | Access to roof space.                                                                                                                                                  |
| edroom 1             | 11' 5'' x 11' 5'' (3.48m x 3.48m)                                                                                                                                      |
| edroom 2             | 10' 9'' x 8' 8'' (3.27m x 2.64m)                                                                                                                                       |
| edroom 3             | 14' 6'' x 6' 7'' (4.42m x 2.01m)                                                                                                                                       |
| athroom              | Three piece suite and electric shower over bath.                                                                                                                       |
| utside               | To the front of the property is a driveway<br>with parking for two vehicles and<br>potential to build a garage, subject to<br>planning. To the rear is a large south   |

P

facing suntrap garden.

15T FLOOR APPROX, FLOOR AREA 467 SQ.M.) (43.3 SQ.M.) (54.0 SQ.M.) APPROX, FLOOR GROUND FLOOR

The Agent is anot restrict on their solution from their solutions of the propertion of the proprose. As leaves is a solution from their solutions or any solution of an intervent of the proprose of the propr