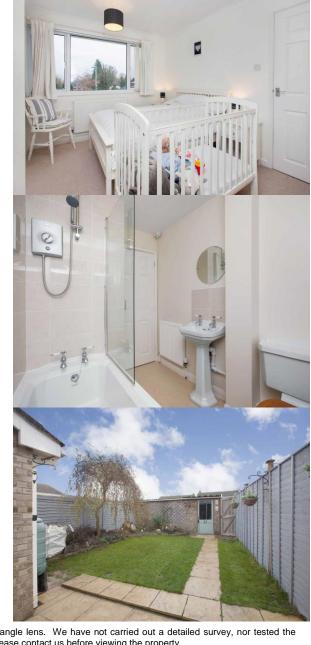

## THE PROPERTY

This extended semi detached property is located in a favoured area which is within convenient reach of the town centre and picturesque Vivary Park. The accommodation is warmed by gas central heating, downstairs wc, good size living/dining room with an opening to a modern kitchen with built-in oven and hob which also provides access to a sunny south west facing rear garden and garage. To the first floor there are three bedrooms and modern bathroom suite with overhead shower.

Access to loft space.

11' 0" x 9' 7" (3.35m x 2.92m) 10' 3" x 8' 8" (3.12m x 2.64m) 7' 4" x 6' 11" (2.23m x 2.11m)

Front garden. South facing rear garden with direct access to GARAGE and further parking space.