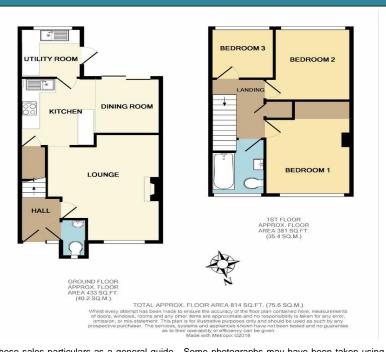

Hallway Cloakroom Lounge

Kitchen/Diner Utility room

tility room

First Floor Landing Bedroom 1 Bedroom 2 Bedroom 3 Bathroom

Outside

15' 7" x 12' 11" (4.75m x 3.93m) 19' 1" x 8' 1" (5.81m x 2.46m)

7' 0" x 6' 4" (2.13m x 1.93m) Door to rear garden.

Access to loft space.

11' 0" x 9' 7" (3.35m x 2.92m) 10' 3" x 8' 8" (3.12m x 2.64m) 7' 4" x 6' 11" (2.23m x 2.11m)

Front garden. South facing rear garden with direct access to GARAGE and further parking space.