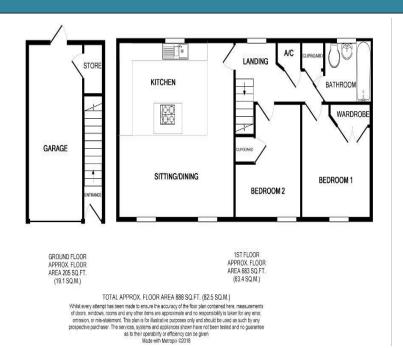

Inner Hallway Stairs to:

Landing 13' 7" x 6' 4" (4.14m x 1.93m) Two

storage cupboards and entrance to large

attic.

Bedroom 1 11' 4" x 10' 6" (3.45m x 3.20m)

Bedroom 1 11' 5" x 9' 11" (3.48m x 3.02m) reducing

to 6' 9" (2.06m)

Bathroom 7' 4" x 6' 4" (2.23m x 1.93m)

Open Plan Kitchen/Living 17' 9" x 17' 6" (5.41m x 5.33m) Dual

aspect windows.

Area

Garage Located below the property. Parking for

one car in front of garage.

Outside Personal garden to the rear. Designated

parking space opposite the property.

2 DOUBLE BEDROOMS

**GARAGE** 

**PARKING** 

**GAS CENTRAL HEATING** 

**DOUBLE GLAZING** 

**GARDEN** 