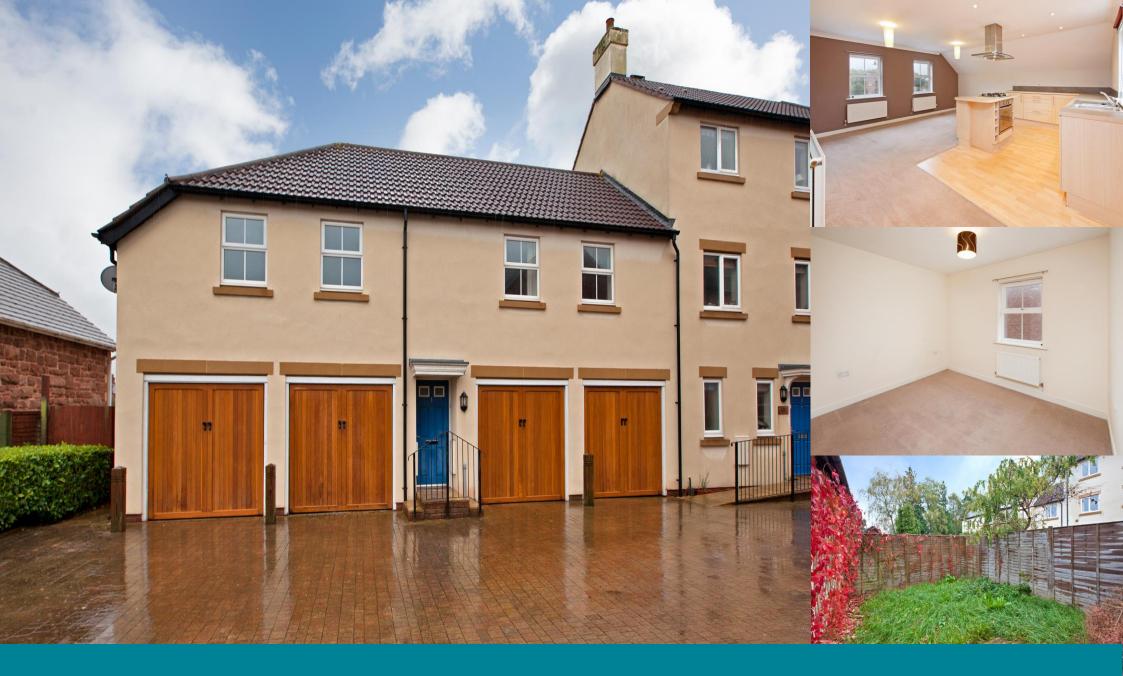

1 Park View, Taunton, Cotford St. Luke, TA4 1LX £155,000

Great opportunity for a first time buyer or an investor. This 2 bedroom freehold coach house in the desirable village of Cotford St Luke is a great property. With 2 bedrooms, lovely open plan living area , garden, garage and parking. With gas central heating, double glazing though out this property has a really modern feel. Early viewings are strongly recommended.

## THE PROPERTY

Spacious two bedroom coach house within prestigious area of Cotford St Luke. Entrance hall, large open plan living/kitchen area with built in oven and hob, two double bedrooms, bathroom with shower over bath, garage with light and power, enclosed rear garden. UPVC double glazing, Gas central heating. Energy Performance Rating C