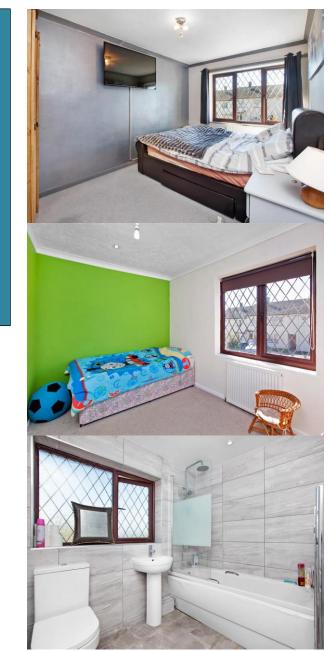

## First Floor Landing Bedroom 1 Bedroom 2 Bedroom 3 Bathroom

Outside

KITCHEN

## Under stairs storage. 22' 8'' x 9' 5'' (6.90m x 2.87m) Double glazed patio doors to rear garden. 9' 11'' x 8' 1'' (3.02m x 2.46m) Combination boiler, cooker and washing machine.

12' 11" x 8' 9" (3.93m x 2.66m) 11' 10" x 9' 5" (3.60m x 2.87m) 10' 10" x 9' 8" (3.30m x 2.94m) 7' 10" x 5' 7" (2.39m x 1.70m) Including over bath shower. Off road parking to front of property with