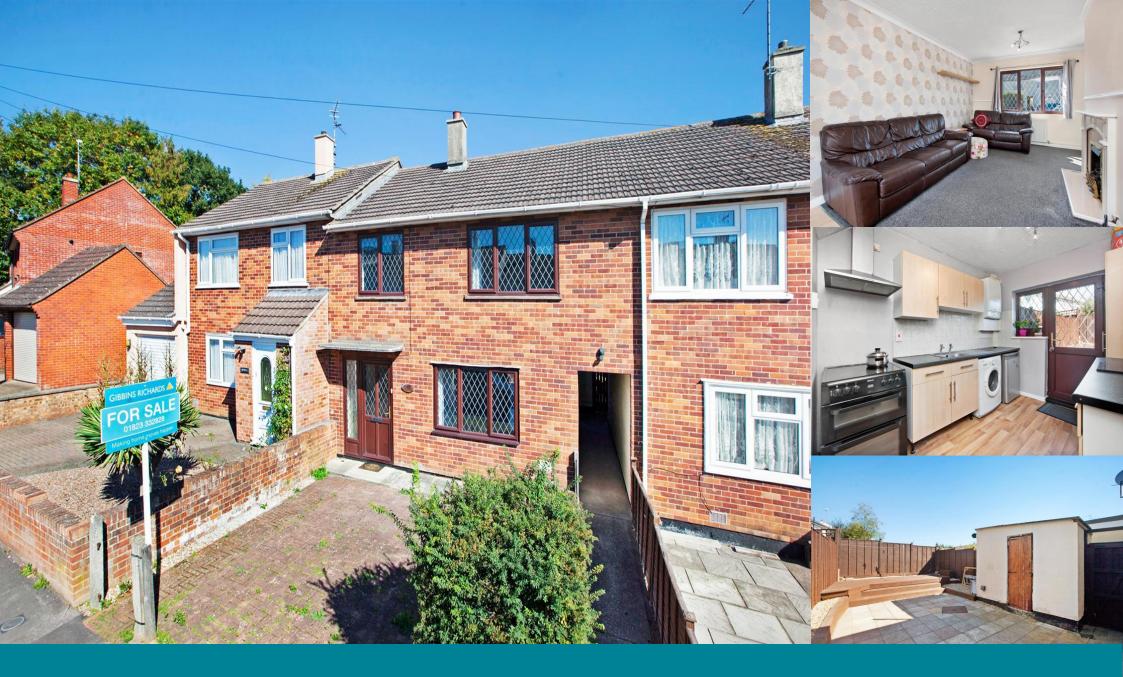

6 Bircham Road, Taunton, TA2 8EU £175,000

AVAILABLE WITH NO ONWARD CHAIN! A spacious terrace home boasting 3 double bedrooms and off road parking. Gas centrally heated accommodation consists of Hall, spacious living/dining room, modern kitchen, re-fitted first floor bathroom, side access and enclosed garden with workshed. Energy rating : D-63

## THE PROPERTY

This spacious ex-local authority home benefits from 3 double bedrooms and is available with no onward chain. Accommodation boasts gas central heating via a modern combination boiler as well as a modern kitchen and a refitted bathroom suite. The property is located within close reach of various amenities including nearby primary school and shopping parade. The town centre which boasts a wide and comprehensive range of facilities together with M5 motorway and intercity railway access is approximately 2 miles distant.

## Hall Living/Dining Room

Kitchen

## First Floor Landing Bedroom 1 Bedroom 2 Bedroom 3 Bathroom

Outside

KITCHEN

## Under stairs storage. 22' 8'' x 9' 5'' (6.90m x 2.87m) Double glazed patio doors to rear garden. 9' 11'' x 8' 1'' (3.02m x 2.46m) Combination boiler, cooker and washing machine.

12' 11" x 8' 9" (3.93m x 2.66m) 11' 10" x 9' 5" (3.60m x 2.87m) 10' 10" x 9' 8" (3.30m x 2.94m) 7' 10" x 5' 7" (2.39m x 1.70m) Including over bath shower. Off road parking to front of property with

shared side access leading through to the rear garden containing; store shed with light and power, patio and a raised sun deck. We believe the garden to be south east facing.

BEDROOM 2

For clarification we wish to inform prospective purchasers that we have prepared these sales particulars as a general guide. Some photographs may have been taken using a wide angle lens. We have not carried out a detailed survey, nor tested the services, appliances and specific fittings. Room sizes should not be relied upon for carpets and furnishings, if there are important matters which are likely to affect your decision to buy, please contact us before viewing the property.

50 High Street, Taunton, Somerset TA1 3PR Tel: 01823 332828 tn@gibbinsrichards.co.uk www.gibbinsrichards.co.uk

SPACIOUS FORMER LOCAL AUTHORITY HOME

LARGE LIVING/DINING ROOM

**MODERN KITCHEN** 

**3 DOUBLE BEDROOMS** 

**RE-FITTED FIRST FLOOR BATHROOM** 

LOW MAINTENANCE GARDEN WITH STORAGE

OFF ROAD PARKING

NO ONWARD CHAIN