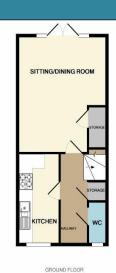

Hall Cloakroom Kitchen

Sitting/Dining Room

First Floor Landing Bedroom 2 Bedroom 3 Bathroom

Master Bedroom

Dressing Room
En-suite Shower Room

Outside

12' 10"  $\times$  6' 2" (3.91m  $\times$  1.88m) Incorporating built-in oven and hob.

16' 5" x 13' 5" reducing to 9'11" (5.00m x

4.09m)

13' 5" x 11' 10" (4.09m x 3.60m) 13' 5" x 9' 10" (4.09m x 2.99m) 6' 7" x 6' 4" (2.01m x 1.93m) Staircase to second floor

14' 0" x 13' 5" reducing to 9'8" (4.26m x