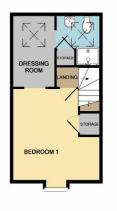

4.09m) With airing cupboard. 10' 5" x 6' 5" (3.17m x 1.95m)

6' 11" x 6' 7" (2.11m x 2.01m) Incorporating a

double shower enclosure.

Adjacent to the property there is a useful carport and storage area. The rear garden is fully enclosed and contains patio, lawn, storage shed and rear pedestrian gate.

2ND FLOOR APPROX. FLOOR AREA 315 SQ.FT. (29.3 SQ.M.)

AREA 388 SQ.FT (36.1 SQ.M.)

TOTAL APPROX. FLOOR AREA 1089 SQ.FT. (101.2 SQ.M.)
Whilst every attempt has been made to ensure the accuracy of the floor plan contained here, measure
of coors, windows, moons and any other them are approximate and no responsibility is blaen for any
omission, or ims-datement. This plan is for illustrative purposes only and should be used as such by
ospective purchase. The servicles, systems and applicates shown have not been feeted and no age.