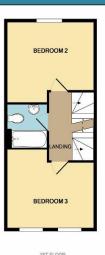

16' 5" x 13' 5" reducing to 9'11" (5.00m x

4.09m)

13' 5" x 11' 10" (4.09m x 3.60m) 13' 5" x 9' 10" (4.09m x 2.99m) 6' 7" x 6' 4" (2.01m x 1.93m) Staircase to second floor

14' 0" x 13' 5" reducing to 9'8" (4.26m x