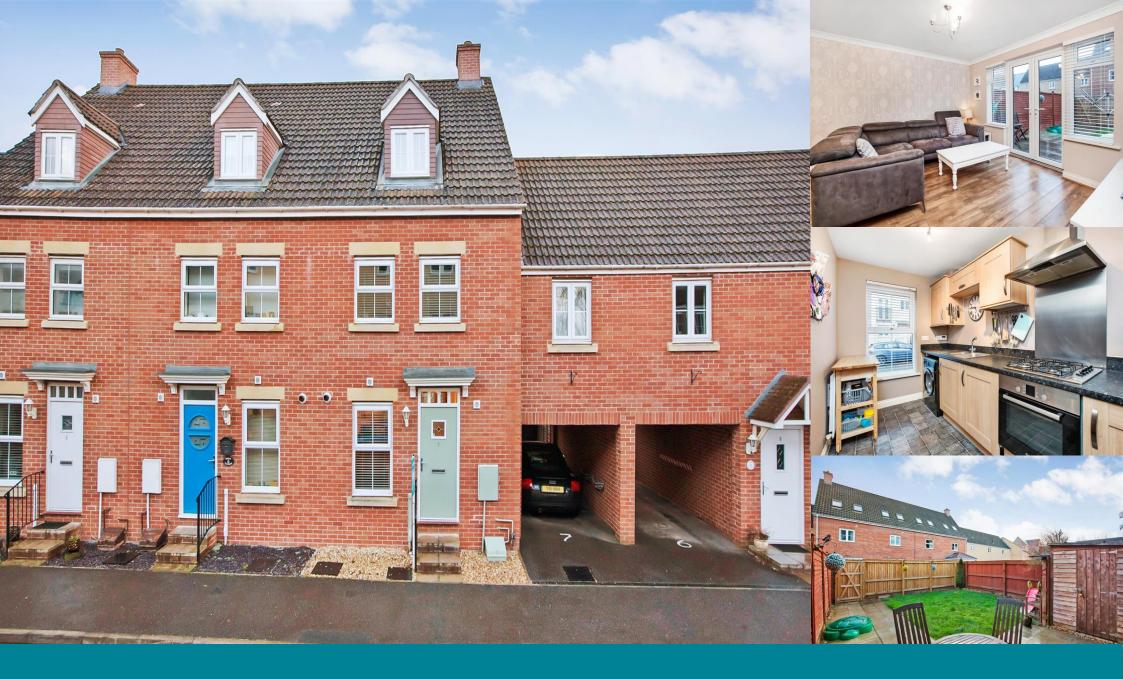

7 Home Terrace, Station Road, Norton Fitzwarren, Taunton TA2 6BP £210,000

GIBBINS RICHARDS A
Making home moves happen

VERSATILE LIVING SPACE! A spacious 3 storey town house boasting 3 double bedrooms including generous size top floor master bedroom with dressing room and en-suite, carport and enclosed garden. Walking distance of local amenities.

## THE PROPERTY

This three storey town house style property boasts an excellent size versatile living space. Within the property there is a well equipped kitchen, cloakroom, living/dining room with access to an enclosed rear garden. To the first floor there are two generous size double bedrooms and bathroom, whilst to the second floor there is a most impressive master bedroom with dressing room and en-suite shower room. Adjacent to the front of the property there is a useful carport and storage area. The property is located in a convenient location within walking distance of a local shopping parade as well as village amenities to include medical centre, pub, church, take away etc. Taunton town centre is just over three miles distant.

**GENEROUS SIZE LIVING SPACE** 

LOUNGE/DINER

**3 DOUBLE BEDROOMS** 

BATHROOM AND EN-SUITE SHOWER ROOM

**GARDEN AND CARPORT** 

WALKING DISTANCE OF LOCAL SHOPPPING PARADE

GAS CENTRAL HEATING

PERFECT FAMILY HOME