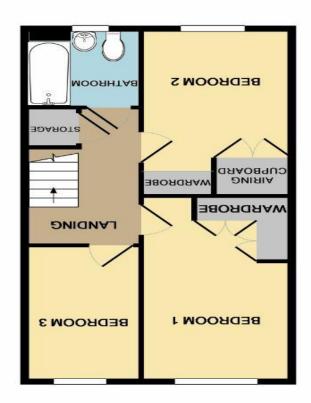

distinctive tongue and groove splashbacks to working surfaces.

Rear Hall Cloakroom

First Floor Landing

Bedroom 1

corner wardrobe.

Bedroom 2 10' 9" x 8' 4" (3.27m x 2.54m) Cupboard

Door to outside.

containing controls for the solar panels. Recessed shelved storage.

Trap door to part boarded roof space.

15' 4" x 8' 5" (4.67m x 2.56m) Fitted

Bedroom 3 11' 3" x 6' 10" (3.43m x 2.08m)

Bathroom Three piece suite with thermostatic

shower over bath.

Outside Attractive low maintenance rear garden

on 01752 856037 or email kerrie.dawes@livewest.co.uk

(40.8 SQ.M.) TH. DZ 625 ABRA APPROX. FLOOR 1ST FLOOR

(.M.Q2 0.14) AREA 442 SQ.FT. APPROX, FLOOR GROUND FLOOR

TOTAL APPROX. FLOOR AREA 881 SQ.FT. (81.8 SQ.M.)