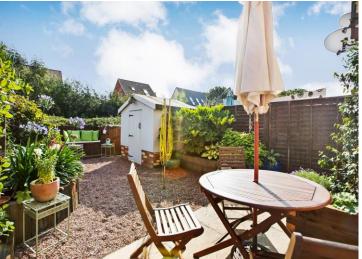

Trap door to part boarded roof space.

15' 4" x 8' 5" (4.67m x 2.56m) Fitted

Bedroom 3 11' 3" x 6' 10" (3.43m x 2.08m)

Bathroom Three piece suite with thermostatic

shower over bath.

Outside Attractive low maintenance rear garden

with outside tap and timber shed.

Allocated parking space (marked with the

letter B).

Agents Note

All interested parties would need to apply to Livewest Housing Association for

an application form and can be contacted