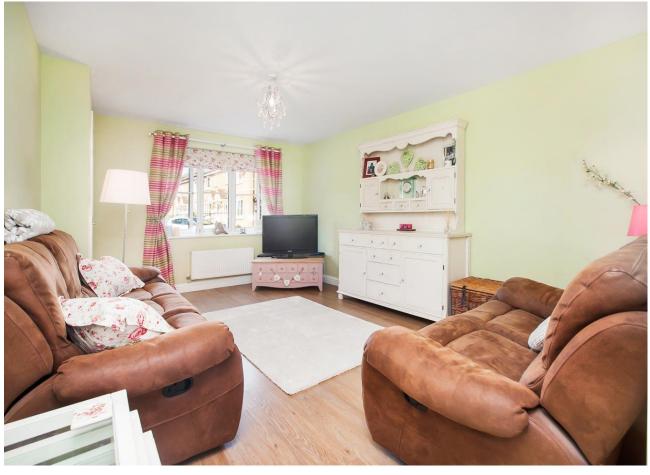

ALLOCATED PARKING

Entrance Hall Stairs to first floor. Living Room 15' 9" x 11' 8" (4.80m x 3.55m)

Kitchen/Diner 13' 4" x 12' 0" (4.06m x 3.65m)

Contemporary kitchen units with recess for range cooker, Potterton gas boiler, distinctive tongue and groove