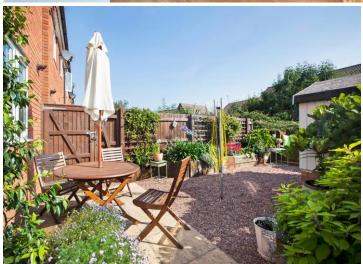

Trap door to part boarded roof space.

15' 4" x 8' 5" (4.67m x 2.56m) Fitted

Bedroom 3 11' 3" x 6' 10" (3.43m x 2.08m)

Bathroom Three piece suite with thermostatic

shower over bath.

Outside Attractive low maintenance rear garden

with outside tap and timber shed.

Allocated parking space (marked with the

letter B).

Agents Note

All interested parties would need to apply to Livewest Housing Association for

an application form and can be contacted