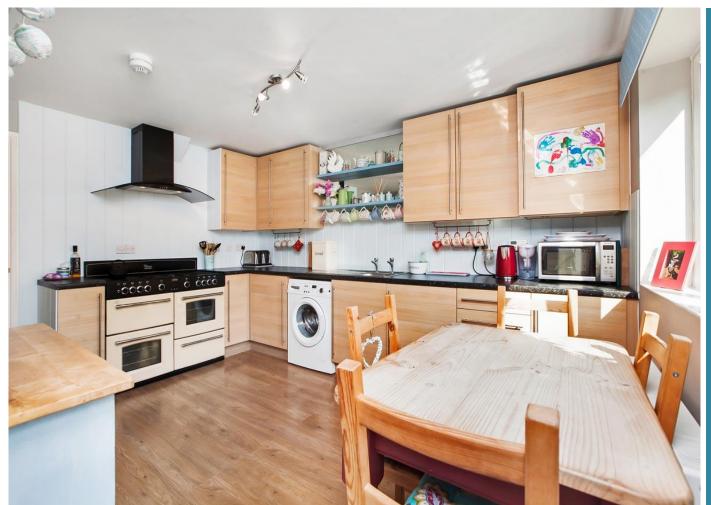

ALLOCATED PARKING

Entrance Hall Stairs to first floor. Living Room 15' 9" x 11' 8" (4.80m x 3.55m)

Kitchen/Diner 13' 4" x 12' 0" (4.06m x 3.65m)

Contemporary kitchen units with recess for range cooker, Potterton gas boiler, distinctive tongue and groove

distinctive tongue and groove splashbacks to working surfaces.

Rear Hall Cloakroom

First Floor Landing

Bedroom 1

corner wardrobe.

Bedroom 2 10' 9" x 8' 4" (3.27m x 2.54m) Cupboard

Door to outside.

containing controls for the solar panels. Recessed shelved storage.