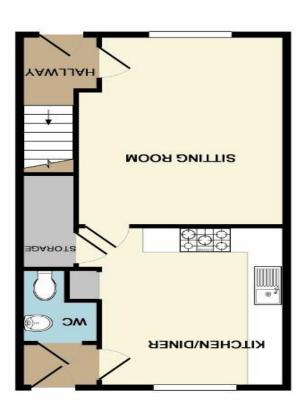

ALLOCATED PARKING

Entrance Hall Stairs to first floor. Living Room 15' 9" x 11' 8" (4.80m x 3.55m)

Kitchen/Diner 13' 4" x 12' 0" (4.06m x 3.65m)

Contemporary kitchen units with recess for range cooker, Potterton gas boiler, distinctive tongue and groove

distinctive tongue and groove splashbacks to working surfaces.

Rear Hall Cloakroom

First Floor Landing

Bedroom 1

corner wardrobe.

Bedroom 2 10' 9" x 8' 4" (3.27m x 2.54m) Cupboard

Door to outside.

containing controls for the solar panels. Recessed shelved storage.

on 01752 856037 or email kerrie.dawes@livewest.co.uk

(40.8 SQ.M.) TH. DZ 625 ABRA APPROX. FLOOR 1ST FLOOR

(.M.Q2 0.14) AREA 442 SQ.FT. APPROX, FLOOR GROUND FLOOR

TOTAL APPROX. FLOOR AREA 881 SQ.FT. (81.8 SQ.M.)