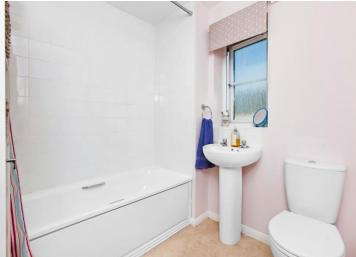

Trap door to part boarded roof space.

15' 4" x 8' 5" (4.67m x 2.56m) Fitted

Bedroom 3 11' 3" x 6' 10" (3.43m x 2.08m)

Bathroom Three piece suite with thermostatic

shower over bath.

Outside Attractive low maintenance rear garden