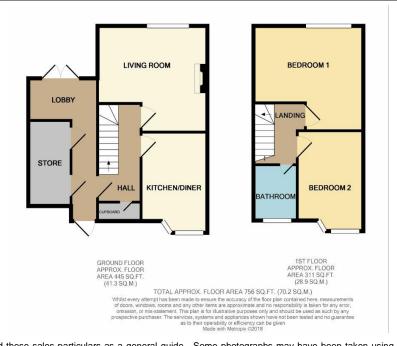

Entrance Hall
Kitchen/Diner
Living Room
First Floor Landing
Bedroom 1
Bedroom 2
Bathroom
Outside

Stairs to first floor. Built in cupboard. 10' 6" x 8' 0" (3.20m x 2.44m) 13' 3" x 12' 6" (4.04m x 3.81m) max

13' 4" x 12' 7" (4.06m x 3.83m) 10' 6" x 7' 0" (3.20m x 2.13m) 6' 5" x 5' 0" (1.95m x 1.52m) Side passageway with two useful store cupboards. Front garden and driveway for one car. Enclosed rear garden.