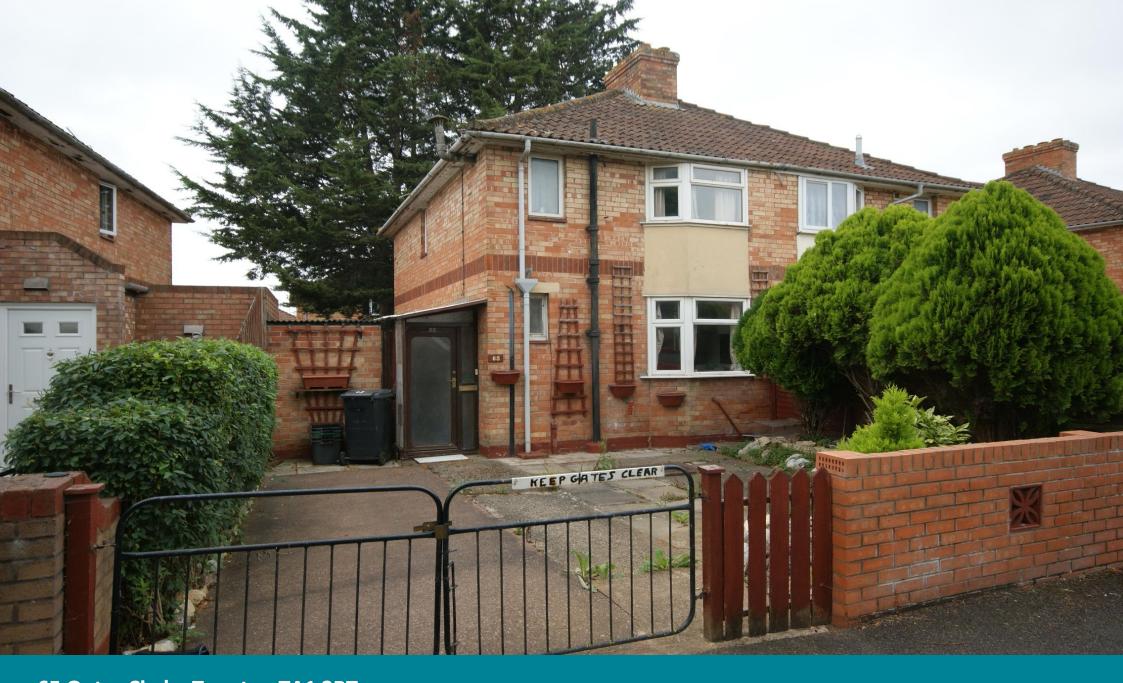

65 Outer Circle, Taunton TA1 2BT
Auction Guide Price £60,000 to £70,000

FOR SALE BY PUBLIC AUCTION on Wednesday 12th September 2018 at The Grosvenor House Hotel, Park Lane, London starting at 2pm. 65 Outer Circle, Taunton, TA1 2BT. An older style 2 bedroom semi detached house in need of modernisation. Off street parking. Front and rear gardens. open for viewing this Saturday, 25th August at 2pm.

## THE PROPERTY

Rarely available and with great potential, this bay fronted semi detached home is now in need of modernisation. The property is situated within the Halcon area of Taunton on the eastern side of the town. The town centre is approximately 2 miles distant and the M5 junction is a similar distance.

FOR SALE BY PUBLIC AUCTION

12th SEPTEMBER 2018

IN NEED OF MODERNISATION

2 DOUBLE BEDROOMS

FRONT AND REAR GARDENS

**OFF STREET PARKING** 

For clarification we wish to inform prospective purchasers that we have prepared these sales particulars as a general guide. Some photographs may have been taken using a wide angle lens. We have not carried out a detailed survey, nor tested the services, appliances and specific fittings. Room sizes should not be relied upon for carpets and furnishings, if there are important matters which are likely to affect your decision to buy, please contact us before viewing the property.