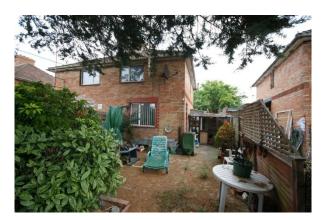

13' 4" x 12' 7" (4.06m x 3.83m) 10' 6" x 7' 0" (3.20m x 2.13m) 6' 5" x 5' 0" (1.95m x 1.52m) Side passageway with two useful store cupboards. Front garden and driveway for one car. Enclosed rear garden.