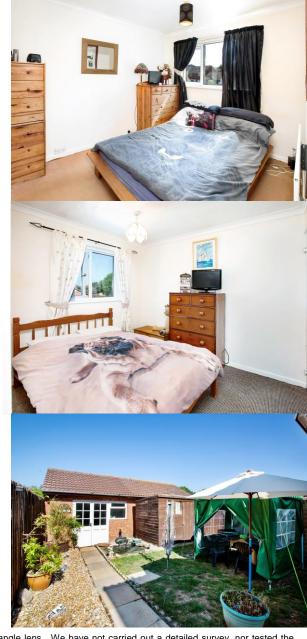

11' 5" x 8' 10" (3.48m x 2.69m) With

built-in wardrobes.

 $9^{\prime}\,5^{\prime\prime}\,x\,8^{\prime}\,6^{\prime\prime}$  (2.87m x 2.59m) With fitted

wardrobe.

6' 6" x 6' 3" (1.98m x 1.90m) 6' 5" x 5' 8" (1.95m x 1.73m)

Side access through to rear garden with lawn, fish pond, shed and access to two adjacent garages with light, power, loft storage as well as two parking spaces.

TWO SINGLE ATTACHED GARAGES INCLUDED

WELL PRESENTED ACCOMMODATION