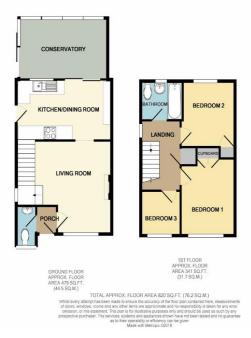

Hall

Cloakroom Living Room Kitchen/Dining Room Conservatory

First Floor Landing Bedroom 1

Bedroom 2

Bedroom 3 Bathroom Outside Containing wc and gas fired boiler. 15' 2" x 13' 6" (4.62m x 4.11m) 15' 2" x 8' 9" (4.62m x 2.66m) 14' 0" x 8' 10" (4.26m x 2.69m) With airing cupboard.

11' 5" x 8' 10" (3.48m x 2.69m) With

built-in wardrobes.

 $9^{\prime}\,5^{\prime\prime}\,x\,8^{\prime}\,6^{\prime\prime}$  (2.87m x 2.59m) With fitted

wardrobe.

6' 6" x 6' 3" (1.98m x 1.90m) 6' 5" x 5' 8" (1.95m x 1.73m)