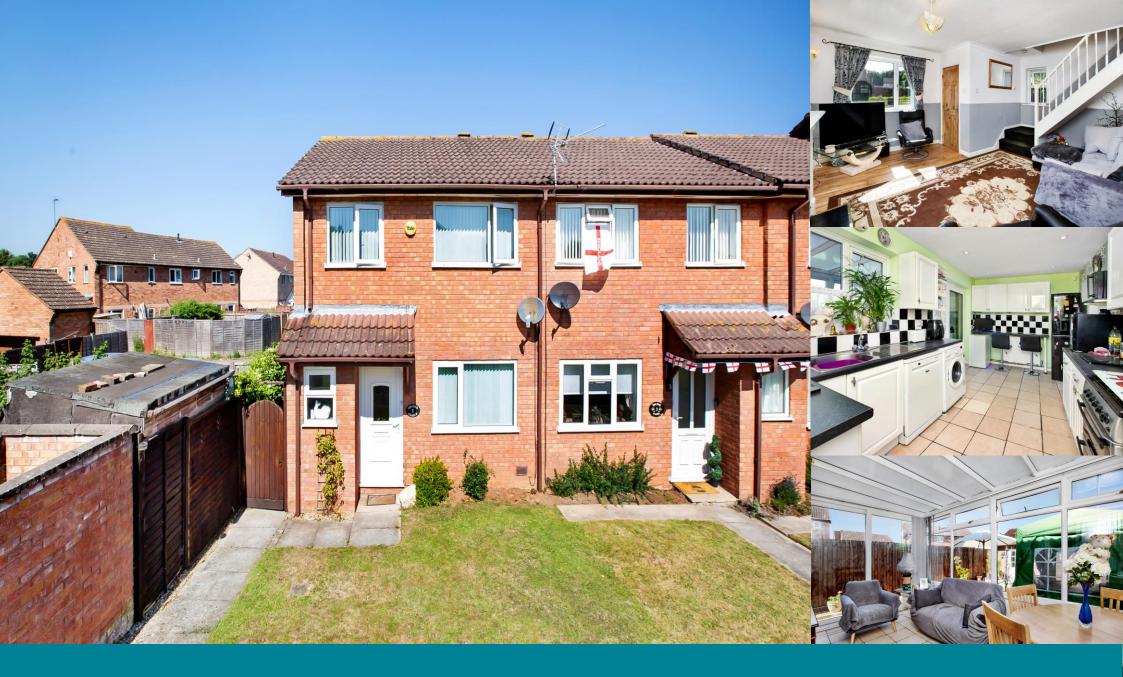

1 Orchid Close, Dowslands, Taunton TA1 3XL £209,000

GIBBINS RICHARDS A
Making home moves happen

DOUBLE GARAGE INCLUDED!. This modern 3 bedroom end of terrace home offers well presented and well appointed accommodation including a well fitted kitchen/breakfast room, conservatory and cloakroom. VIEWING STRONGLY RECOMMENDED.
Energy rating: D-63

## THE PROPERTY

It is rare to find a house of this style and at this price that also offers twin garages, but that is what we have here and viewing is strongly recommended. Located on the end of a terrace with additional parking to the rear, this property is ideally placed for access to Bishop Fox's school and Richard Huish College whilst the town centre is less than two miles away.

Side access through to rear garden with lawn, fish pond, shed and access to two adjacent garages with light, power, loft storage as well as two parking spaces.

TWO SINGLE ATTACHED GARAGES INCLUDED

WELL PRESENTED ACCOMMODATION

LESS THAN 2 MILES FROM TOWN CENTRE

**DOWNSTAIRS CLOAKROOM** 

**UPVC DOUBLE GLAZING** 

GAS CENTRAL HEATING

3 BEDROOMS

For clarification we wish to inform prospective purchasers that we have prepared these sales particulars as a general guide. Some photographs may have been taken using a wide angle lens. We have not carried out a detailed survey, nor tested the services, appliances and specific fittings. Room sizes should not be relied upon for carpets and furnishings, if there are important matters which are likely to affect your decision to buy, please contact us before viewing the property.