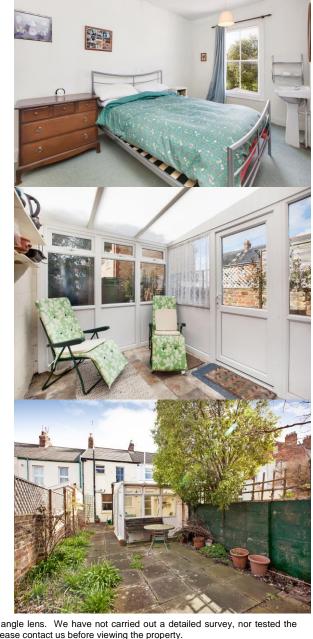

## THE PROPERTY

This bay fronted Victorian terrace property provides generous size accommodation which is in need of some cosmetic refurbishment. Within the property there are two reception rooms, fitted kitchen, conservatory and wc, whilst to the first floor there are two double bedrooms and a bathroom. To the outside is a courtyard garden with storage shed. The property is located in a favoured area close to Trinity church whilst the town centre is within comfortable walking distance.

With wc.

8' 8" x 7' 10" (2.64m x 2.39m)

14' 11" x 12' 0" (4.54m x 3.65m) 13' 9" x 8' 5" (4.19m x 2.56m)

9' 0" x 5' 0" (2.74m x 1.52m) Containing

boiler cupboard.

Enclosed courtyard rear garden with

storage shed.