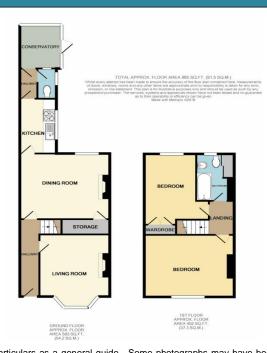

Hall

Living Room
Dining Room

Kitchen
Lobby
Conservatory
First Floor Landing
Bedroom 1
Bedroom 2

Outside

Bathroom

14' 2" into bay x 11' 3" (4.31m x 3.43m) 14' 10" x 12' 8" (4.52m x 3.86m) With

under stairs storage cupboard. 10' 8" x 5' 4" (3.25m x 1.62m)

With wc.

8' 8" x 7' 10" (2.64m x 2.39m)

14' 11" x 12' 0" (4.54m x 3.65m) 13' 9" x 8' 5" (4.19m x 2.56m)

9' 0" x 5' 0" (2.74m x 1.52m) Containing

boiler cupboard.

Enclosed courtyard rear garden with

storage shed.