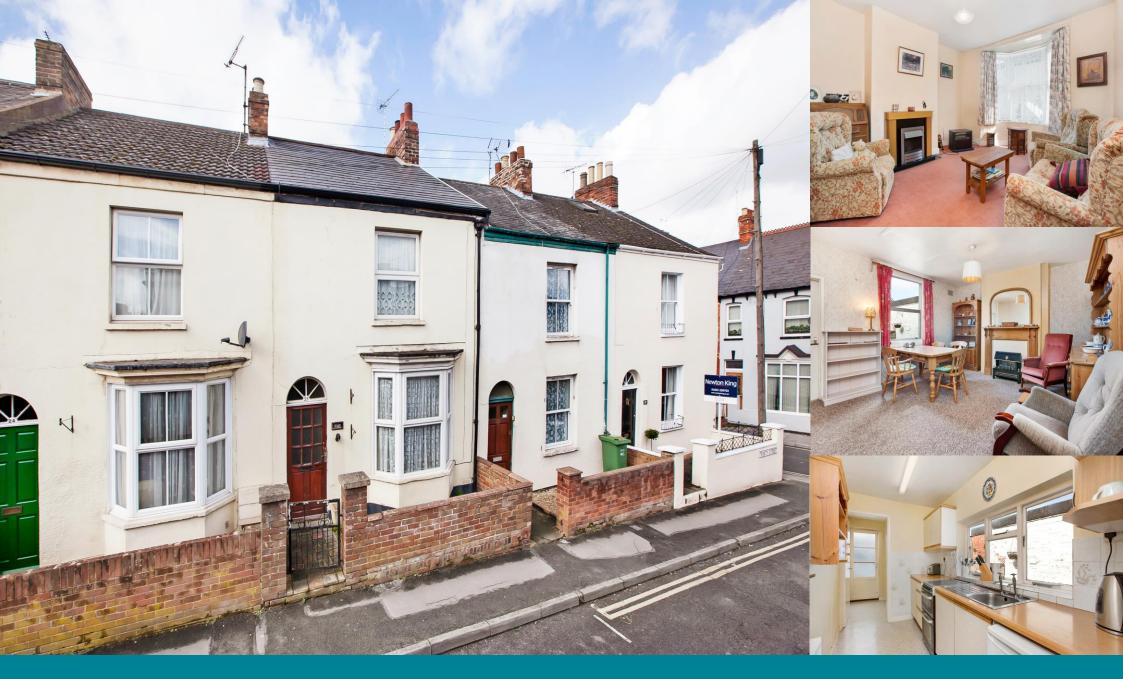

## THE PROPERTY

This bay fronted Victorian terrace property provides generous size accommodation which is in need of some cosmetic refurbishment. Within the property there are two reception rooms, fitted kitchen, conservatory and wc, whilst to the first floor there are two double bedrooms and a bathroom. To the outside is a courtyard garden with storage shed. The property is located in a favoured area close to Trinity church whilst the town centre is within comfortable walking distance.

VICTORIAN TERRACE

**2 RECEPTION ROOMS** 

2 DOUBLE BEDROOMS

FIRST FLOOR BATHROOM

**COURTYARD GARDEN** 

GAS CENTRAL HEATING

WALKING DISTANCE OF TOWN CENTRE

**RESIDENT PERMIT PARKING ZONE** 