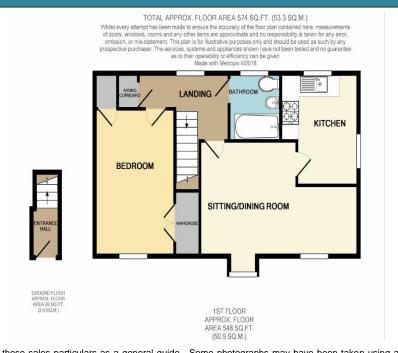

Hall Stairs to first floor.

First Floor Landing

Sitting/Dining Room 18' 5" x 10' 7" (5.61m x 3.22m) Door to:

<u>Kitchen</u> 10' 9" x 9' 0" (3.27m x 2.74m) Dual aspect

windows. Space and plumbing for washing machine. Neff cooker and hood.

Bedroom 14' 1" x 9' 3" (4.29m x 2.82m) Large

double bedroom with multiple storage

cupboards.

Airing cupboard housing combi boiler.

Loft access

Bathroom 6' 8" x 5' 7" (2.03m x 1.70m) Bath with

shower over.

Outside Garage with parking space in front.