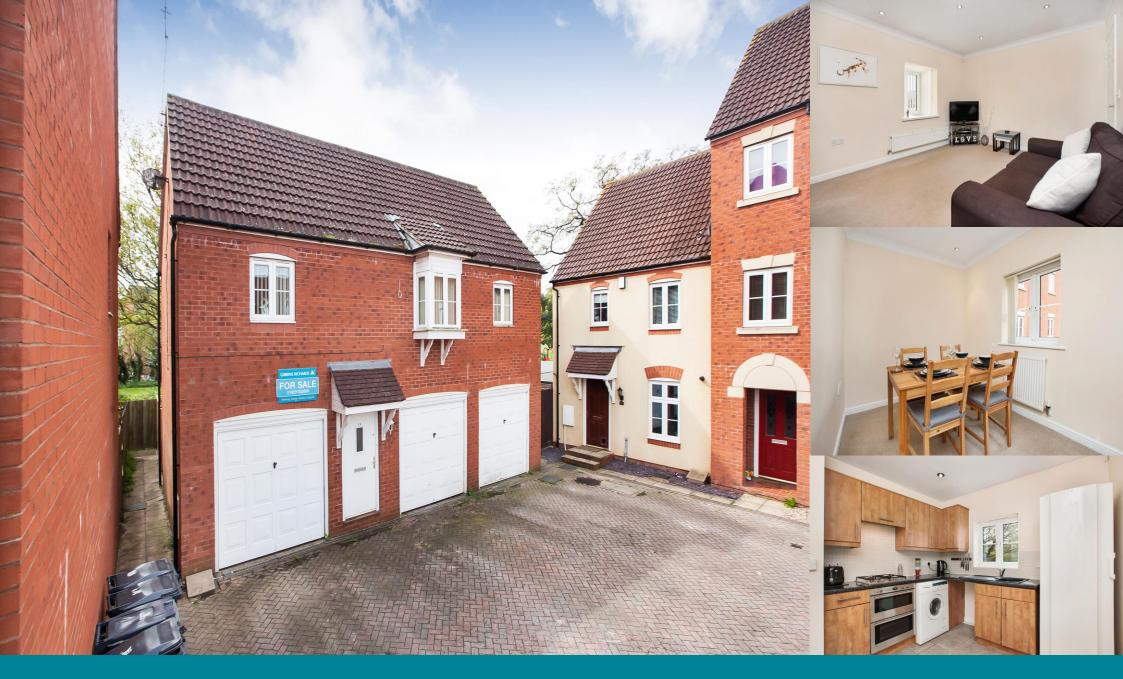

34 Burge Crescent, Cotford St Luke, Taunton TA4 1PD £142,500

Rarely available, a detached freehold coach house with garage, parking and private garden to rear. The property is in good condition throughout, offers well proportioned room sizes and benefits from having no onward chain. Energy rating: D-64.

## THE PROPERTY

This is a great opportunity in Cotford St Luke. A detached, freehold coach house with garage, parking and private rear garden. Cotford St Luke is a thriving established village with a primary school, shop, community centre and public house, all of which are surrounded by lovely open countryside and lying about five miles to the north west of Taunton.

Bedroom 14' 1" x 9' 3" (4.29m x 2.82m) Large

double bedroom with multiple storage

cupboards.

Airing cupboard housing combi boiler.

Loft access

Bathroom 6' 8" x 5' 7" (2.03m x 1.70m) Bath with

shower over.

Outside Garage with parking space in front.