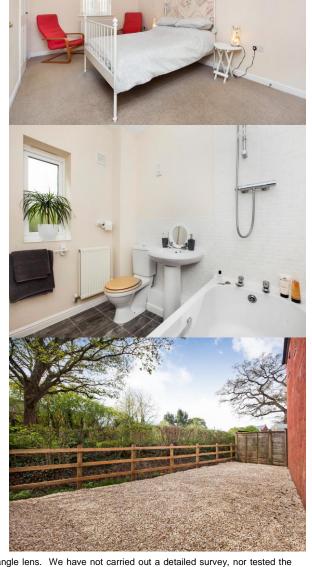

Bedroom 14' 1" x 9' 3" (4.29m x 2.82m) Large

double bedroom with multiple storage

cupboards.

Airing cupboard housing combi boiler.

Loft access

Bathroom 6' 8" x 5' 7" (2.03m x 1.70m) Bath with

shower over.

Outside Garage with parking space in front.

Private low maintenance rear garden.

For clarification we wish to inform prospective purchasers that we have prepared these sales particulars as a general guide. Some photographs may have been taken using a wide angle lens. We have not carried out a detailed survey, nor tested the services, appliances and specific fittings. Room sizes should not be relied upon for carpets and furnishings, if there are important matters which are likely to affect your decision to buy, please contact us before viewing the property.